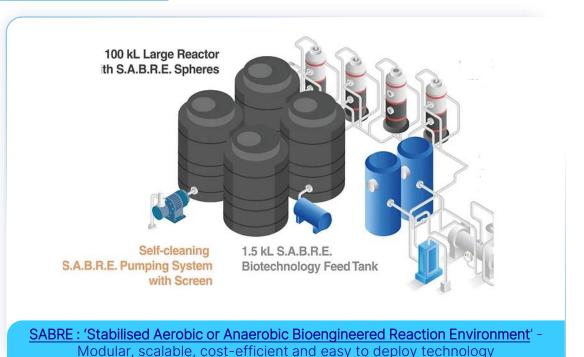

## Welspun Michigan: Technology Led Solution for Water Treatment: "Smart-Ops"

Buil A ur

**Building Water Resilience in India** 

A unique green business model:

+ ₹1,000 Crs

business potential in ~3-5 years