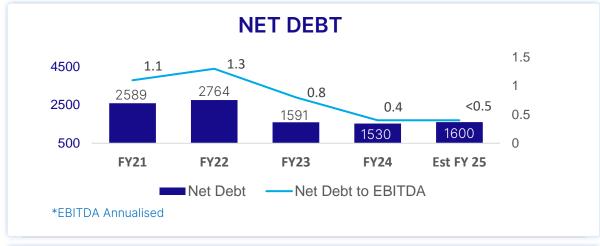

#### **Guide to hi-quality Investor Return**

ROCEs @ ~20% across companies

Revenue CAGRs @ 15-20% EBITDA margins

@ mid-teen

Target Infra orderbook @ ~3.0x Book/Revenue

Group Debt Ebidta @ <1.5 through the cycle

#### **Welspun Enterprises Limited**

De-Levered & Built Strong B.Sheet.....strong through the cycle