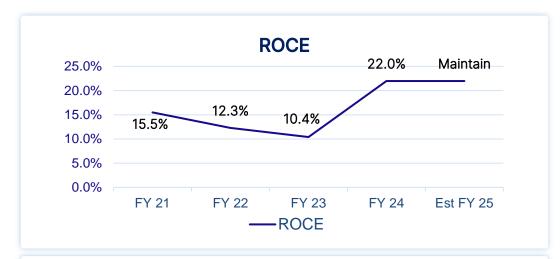

## Welspun World – Return on Capital

#### **Guide to hi-quality Investor Return**

ROCEs @ ~20% across companies

Revenue CAGRs @ 15-20% EBITDA margins

@ mid-teen

Target Infra orderbook @ ~3.0x Book/Revenue

Group Debt Ebidta @ <1.5 through the cycle