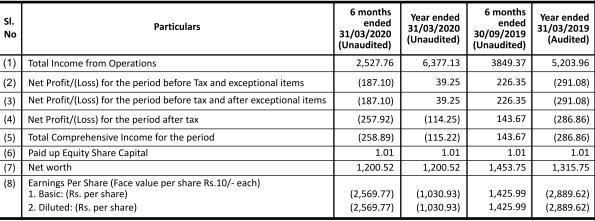

> For Advertising in

TENDER PAGES

Contact

JITENDRA PATIL

Mobile No.: 9029012015 Landline No.: 67440215

Place: Mumbai

CRESCENT FINSTOCK LIMITED

Regd Office: A/12, Snehkunj CHS, Residentail Plot No 374, Koparli Road, G. I. D. C. Vapi - 396 195, Gujrat CIN :- L55200GJ1997PLC032464 STATEMENT OF STANDALONE & CONSOLIDATED AUDITED FINANCIAL RESULTS FOR THE YEAR ENDED 31 MARCH 2020