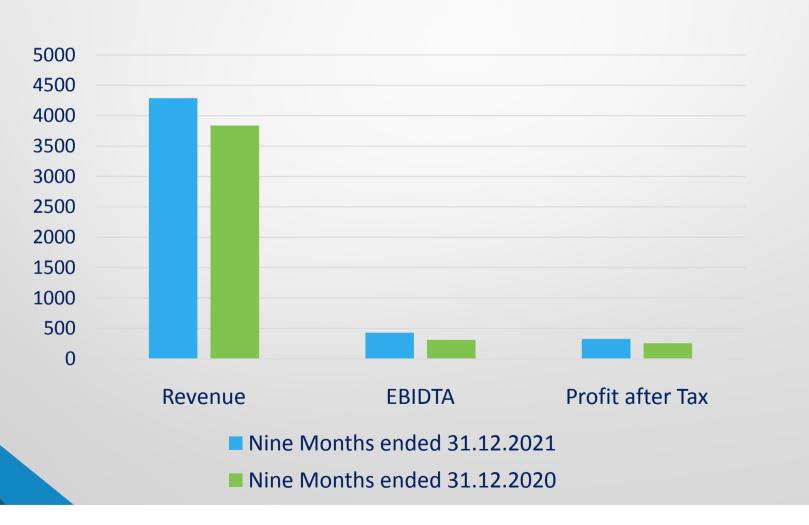

# Summarized Highlights for the Nine Months ended 31<sup>st</sup> December 2021

| Particulars          | Nine Months ended<br>31 <sup>st</sup> December 2021<br>(Rs. in Lakhs) | Nine months<br>ended<br>31 <sup>st</sup> December<br>2020<br>(Rs. in Lakhs) | Growth (%) |
|----------------------|-----------------------------------------------------------------------|-----------------------------------------------------------------------------|------------|
| Revenue              | 4,289.35                                                              | 3,840.18                                                                    | 11.70%     |
| EBIDTA               | 429.60                                                                | 311.44                                                                      | 37.94%     |
| Net Profit after Tax | 326.96                                                                | 255.09                                                                      | 28.17%     |

## Summarized Highlights for the Nine Months ended 31<sup>st</sup> December 2021