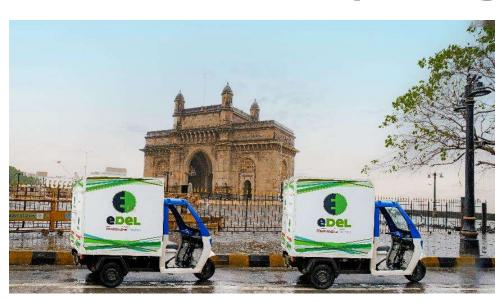

#### **Expanding our offerings**

550+

Electric Vehicles

1,000 +

Pin codes served

7 Mn+

Clean Kms covered

**15**+

Cities and expanding

1000+

Tons of co<sub>2</sub> emission saved

70+

Charging hubs

Among
India's fastest
growing intracity
logistics network

#### Carbon neutral by 2040

EDeL completed nearly 7 million "clean" kilometres saving over 1,000 tonnes of CO2 emission

Solar Powered Warehouse & EV Charging Station at Pune

Energy Management & Sustainability Dashboard in Warehouses