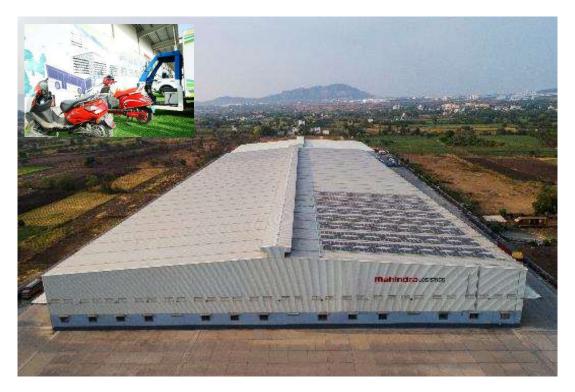

### Large spread of world class warehousing space

#### Carbon neutral by 2040

EDeL completed nearly 7 million "clean" kilometres saving over 1,000 tonnes of CO2 emission

Solar Powered Warehouse & EV Charging Station at Pune

Energy Management & Sustainability Dashboard in Warehouses