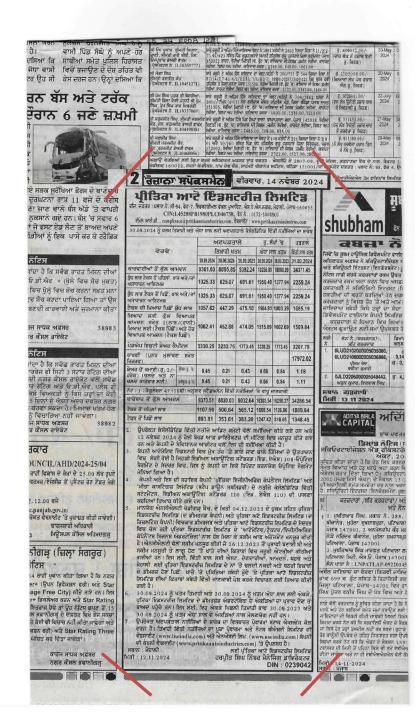

## Subject: Financial Results published in Newspaper

In accordance with Regulation 30 and 47 of Securities and Exchange Board of India (Listing Obligations and Disclosure Requirements) Regulations 2015, please find enclosed the newspaper advertisement of the Un-Audited Financial Results (Consolidated) for the quarter ended and half-year ended 30<sup>th</sup> September 2024 of the Company published in 'Financial Express' (in English) and 'Rozana Spokesman' (in Punjabi) on 14<sup>th</sup> November, 2024.