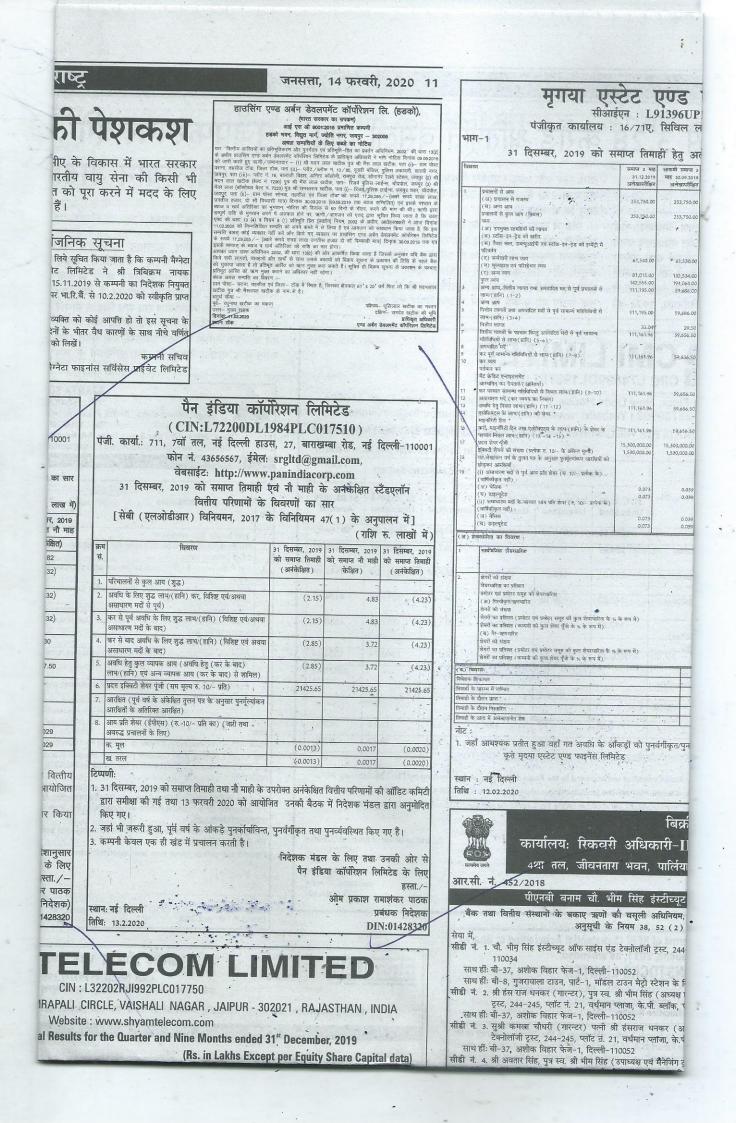

#### Date: 13.02.2020 Place: New Delhi Director DIN : 02110924 Date : 13.02.2020 PAN INDIA CORPORATION LIMITED (CIN: - L72200DL1984PLC017510) Regd. Off. - 711, 7thFloor, New Delhi House, 27, Barakhamba Road, New Delhi - 110001

1463A TOP FLOOR WAZIR NAGAR, KOTLA MUBARAKPUR, New Delhi 110003 For and on behalf of HARI IRON TRADING INDIA PRIVATE LIMITED

NAVDEEP GUPTA

Email: srgltd@gmail.com, website: http://www.panindiacorp.comTel. No. 011-43656567 EXTRACT OF STATEMENT OF CONSOLIDATED UN-AUDITED FINANCIAL RESULTS FOR THE QUARTER AND NINE MONTHSENDED 31ST DECEMBER, 2019 (Pursuant to Regulation 47 (1) (b) of the SEBI (LODR) Regulations, 2017)

| S.<br>No.  |                                                                                                                                                | Quarter<br>Ended 31st<br>December,<br>2019<br>(Un - Audited) | Nine Months<br>Ended 31st<br>December,<br>2019<br>(Un - Audited) |  |  |
|------------|------------------------------------------------------------------------------------------------------------------------------------------------|--------------------------------------------------------------|------------------------------------------------------------------|--|--|
| 1          | Total Income from Operations (Net)                                                                                                             | - 1                                                          |                                                                  |  |  |
| 2          | Net Profit/Loss for the period (before tax, Exceptional<br>and /or Extraordinary Items)                                                        | (2.15)                                                       | 4.83                                                             |  |  |
| 3          | Net Profit/(Loss) for the period before tax (after Exceptional and/or Extraordinary items)                                                     | (2.15)                                                       | 4.83                                                             |  |  |
| 4          | Net Profit/(Loss) for the period after tax (after<br>Exceptional and/or Extraordinary items)                                                   | (2.85)                                                       | 3.72                                                             |  |  |
| 5          | Total Comprehensive Income for the period [Comprising<br>Profit/Loss for the period (after tax) and Other<br>Comprehensive Income (after tax)] | (2.85)                                                       | 7.06                                                             |  |  |
| 6          | Paid - up equity share capital (face value of Rs. 10/- each)                                                                                   | 21425.65                                                     | 21425.65                                                         |  |  |
| 7          | Reserve (excluding Revaluation Reserve) as show in the Audited balance sheet of the previous year)                                             |                                                              |                                                                  |  |  |
| 8          | Earnings Per Share (EPS) (of Rs. 10/- each)<br>(for continuing and discontinued operations)                                                    |                                                              | and an an                                                        |  |  |
| 24         | a. Basic                                                                                                                                       | (0.0013)                                                     | 0.0033                                                           |  |  |
|            | b. Diluted                                                                                                                                     | (0.0013)                                                     | 0.0033                                                           |  |  |
| Note<br>a) | :<br>The above Consolidated Un-Audited Financial Results for the<br>as on 31st December, 2019, have been reviewed by Audit (                   | Quarter and Nine                                             | Months Ended                                                     |  |  |

nd approved by the Board of Directors in their Meetings held on 13th February, 2020.

The previous year figures have been regrouped, re-classified and recasted wherever necessary.

The Company operates in only one segment. C)

> By the order of Board of Directors For PAN INDIA CORPORATION LIMITED Sd/-**OMPRAKASH RAMASHANKAR PATHAK**

(Managing Director) DIN: 01428320

New

Net Profit/ (Loss) for the period (before tax, Exceptional and/ or