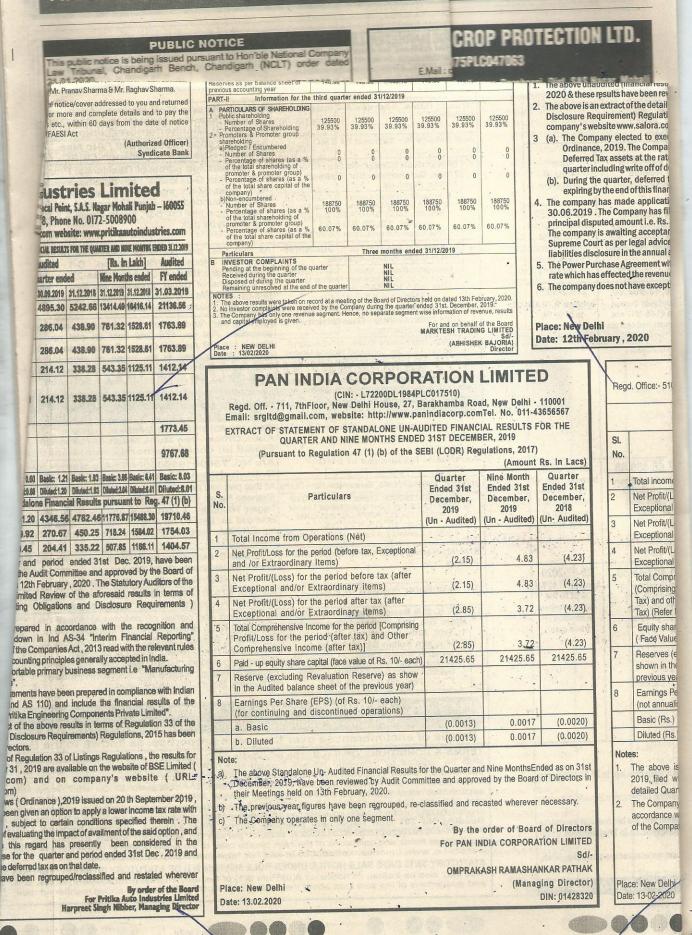

#### Date: 13.02.2020 Place: New Delhi Director DIN : 02110924 Date : 13.02.2020 PAN INDIA CORPORATION LIMITED (CIN: - L72200DL1984PLC017510) Regd. Off. - 711, 7thFloor, New Delhi House, 27, Barakhamba Road, New Delhi - 110001

1463A TOP FLOOR WAZIR NAGAR, KOTLA MUBARAKPUR, New Delhi 110003 For and on behalf of HARI IRON TRADING INDIA PRIVATE LIMITED

NAVDEEP GUPTA

Email: srgltd@gmail.com, website: http://www.panindiacorp.comTel. No. 011-43656567 EXTRACT OF STATEMENT OF CONSOLIDATED UN-AUDITED FINANCIAL RESULTS FOR THE QUARTER AND NINE MONTHSENDED 31ST DECEMBER, 2019 (Pursuant to Regulation 47 (1) (b) of the SEBI (LODR) Regulations, 2017)

| S.<br>No.  |                                                                                                                                                | Quarter<br>Ended 31st<br>December,<br>2019<br>(Un - Audited) | Nine Months<br>Ended 31st<br>December,<br>2019<br>(Un - Audited) |  |  |
|------------|------------------------------------------------------------------------------------------------------------------------------------------------|--------------------------------------------------------------|------------------------------------------------------------------|--|--|
| 1          | Total Income from Operations (Net)                                                                                                             | - 1                                                          |                                                                  |  |  |
| 2          | Net Profit/Loss for the period (before tax, Exceptional<br>and /or Extraordinary Items)                                                        | (2.15)                                                       | 4.83                                                             |  |  |
| 3          | Net Profit/(Loss) for the period before tax (after Exceptional and/or Extraordinary items)                                                     | (2.15)                                                       | 4.83                                                             |  |  |
| 4          | Net Profit/(Loss) for the period after tax (after<br>Exceptional and/or Extraordinary items)                                                   | (2.85)                                                       | 3.72                                                             |  |  |
| 5          | Total Comprehensive Income for the period [Comprising<br>Profit/Loss for the period (after tax) and Other<br>Comprehensive Income (after tax)] | (2.85)                                                       | 7.06                                                             |  |  |
| 6          | Paid - up equity share capital (face value of Rs. 10/- each)                                                                                   | 21425.65                                                     | 21425.65                                                         |  |  |
| 7          | Reserve (excluding Revaluation Reserve) as show in the Audited balance sheet of the previous year)                                             |                                                              |                                                                  |  |  |
| 8          | Earnings Per Share (EPS) (of Rs. 10/- each)<br>(for continuing and discontinued operations)                                                    |                                                              | and an an                                                        |  |  |
| 24         | a. Basic                                                                                                                                       | (0.0013)                                                     | 0.0033                                                           |  |  |
|            | b. Diluted                                                                                                                                     | (0.0013)                                                     | 0.0033                                                           |  |  |
| Note<br>a) | :<br>The above Consolidated Un-Audited Financial Results for the<br>as on 31st December, 2019, have been reviewed by Audit (                   | Quarter and Nine                                             | Months Ended                                                     |  |  |

nd approved by the Board of Directors in their Meetings held on 13th February, 2020.

The previous year figures have been regrouped, re-classified and recasted wherever necessary.

The Company operates in only one segment. C)

> By the order of Board of Directors For PAN INDIA CORPORATION LIMITED Sd/-**OMPRAKASH RAMASHANKAR PATHAK**

(Managing Director) DIN: 01428320

New

Net Profit/ (Loss) for the period (before tax, Exceptional and/ or