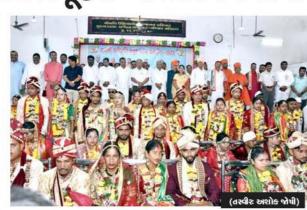

## દ્યોડીપાડા ખાતે નાણામંત્રીની ઉપસ્થિતિમાં સાતમો સર્વજાતિ સમૂહલગ્નોત્સવ ઉજવાચો

કન્યાદાનને સૌથી મોટું દાન કહેવાયું છે એ કાર્ચ રમણભાઈ છેલ્લા સાત વર્ષોથી કરી રહ્યા છે : મંત્રી કનુભાઈ

(પ્રતિનિધિ) ઉમરગામ, ઉમરગામ તાલુકાના ધોડીપાડા ખાતે નાણાં, ઊર્જા અને પેટ્રોકેમિકલ્સ મંત્રીશ્રી કનુભાઈ દેસાઈ અને અજ્ઞ નાગરિક પુરવઠા, સામાજિક ન્યાય અને અધિકારીતાના રાજ્યકક્ષાના મંત્રીશ્રી ભીખુસિંહજી પરમારની ઉપસ્થિતિમાં સાંસ્કૃતિક મંડળ ઉમરગામ દ્વારા આયોજિત સાતમો સર્વજાતિ સમુહ લગ્ન સમારોહ યોજાયો હતો. જેમાં ૫૫ યુગલોએ પ્રભુતામાં પગલા પાડ્યા હતા.

નાણામંત્રી કનુભાઈ દેસાઈએ છેલ્લા સાત સાત વર્ષથી સમૂહલગ્ન જેવા ખૂબ જ મહત્વના સેવાકાર્યમાં આયોજન બદલ ધારાસભ્યશ્રી રમણભાઈ પાટકર અને એમના સહયોગીઓને અભિનંદન પાઠવતા કહ્યું હતું કે કન્યાદાન એ શ્રેષ્ઠ દાન કહેવાર્યું છે અને રમણભાઈ પાટકર આ કાર્ય છેલ્લા સાત વર્ષથી કરી રહ્યા છે અને હજુ પણ આવતા સમયમાં વર્ષો વર્ષ આ કાર્યે કરતા રહી સમાજની અપ્રતિમ સેવા કરતા રહે એવા અભિનંદન આપ્યા હતા. તેમજ નવદંપતી ઓને જીવનપર્યત સુખશાંતિનાં આશીર્વાદ આપ્યા હતા.

આશીર્વચન આપતા મંત્રીશ્રી ભિખુસિંહજીએ કહ્યું હતું કે, ગરીબ વધુ ગરીંબ ન બને અને સામાજિક રિવાજોમાં જે ખર્ચાઓ થાય છે તેમાંથી બહાર આવવા માટે સમૂહલગ્નો ની ખૂબ જ જરૂર છે. સમૂહલગ્ન કરાવવા એ ખૂબ જ મોટું કાર્ય છે કોઈ સામાન્ય બાબત નથી. તેથી આ કાર્ય કરવા બદલ રમણભાઈ પટકરને અભિનંદન આપ્યા

નવદંપતીઓને સુખમય જીવનના

સંગઠન પ્રમુખ હેમંત કંસારા, મહામંત્રી

કમલેશ પટેલ, પુરવઠા અધિકારી કાજલ

ગામિત, આયોજકો અને અન્ય

અગ્રણીઓ ઉપસ્થિત રહ્યા હતા.

ઉમરગામ ધારાસભ્યશ્રી અને સમૂહલગ્નના મુખ્ય આયોજક શ્રી રમણલાલ પાટકરે ઉપસ્થિત સૌ મુખ્ય મહેમાનોનો આભાર માનતા કહ્યું હતું કે, જે લોકો લગ્નના ખર્ચાઓ કરી શકતા નથી મુખ્યત્વે તેઓ માટે આ સમૂહલગ્નનું આયોજન કરવામાં આવે છે. ઉપસ્થિત મહેમાનો અને સમાજસેવી દાતાઓને કારણે જ સમાજસેવાનું આ કામ શક્ય બન્યું છે. ભવિષ્યમાં પણ દરેકની મદદથી આ કાર્ય કરતા રહીશું.

આયોજકો દ્વારા નવપરણિત યુગલોને જીવન જરૂરિયાતની દરેક વસ્તુઓ જેવી કે, કબાટ, પલંગ, સોનાની કાનની બુકી, નથણી, પાયલ, મંગલસૂત્ર, રામાયણ, કિચન સેટ, ઘડિયાળ, સિલિંગ ફ્રેન, વાસણો, સહિત ૩૮ વસ્તુઓ કરિયાવરમાં તરીકે ભેટમાં આપી હતી. વર-કન્યાના લગ્નના જોડા અને મંગલસૂત્ર પણ સાંસ્કૃતિક મંડળ દારા જ પુરા<sup>\*</sup>પાડવામાં આવ્યા હતા. તેમજ સૌ મહેમાનોના હસ્તે આશાવર્કર બહેનોને સાડી પણ ભેટ સ્વરૂપે આપવામાં આવી હતી.

કાર્યક્રમમાં વલસાડ સાંસદ ડો.કે.સી.પટેલ, જિલ્લા પંચાયત પ્રમુખ અલકાબેન શાહ, ડાંગ ધારાસભ્ય અને ઉપદંડકશ્રી વિજયભાઈ પટેલ, ધરમપુર, કપરાડા, ગણદેવીના ધારાસભ્યશ્રીઓ અરવિંદભાઈ પટેલ, જીતુભાઈ ચૌધરી, નરેશભાઈ પટેલ,