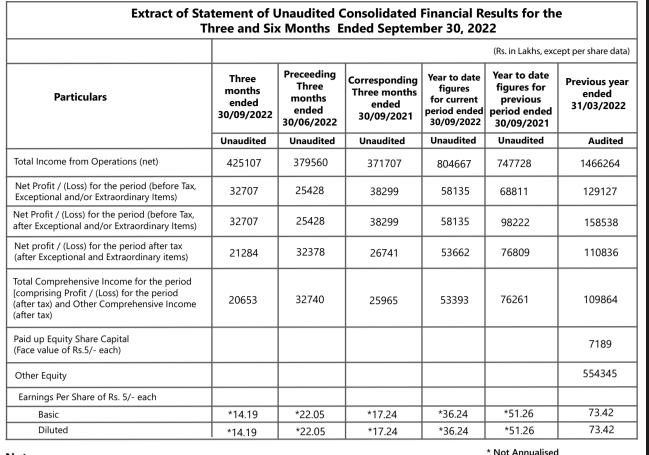

#### Notes:

1. The consolidated financial information of Apollo Hospitals Enterprise Limited ("the Company") for the three and six months ended September 30, 2022 have been reviewed by the Audit Committee and approved by the Board of Directors of the Company at their meetings held on November 9, 2022 and Novembe 10, 2022 respectively. The statutory auditors, Deloitte Haskins & Sells LLP have expressed an unmodified review conclusion on the consolidated financial results for the three and six months ended September 30, 2022. These consolidated financial results have been extracted from the consolidated financial information

#### 2. Unaudited financial results of Apollo Hospitals Enterprise Limited (standalone information)

| Particulars                                                                                                                                           | Three<br>months ended<br>30/09/2022 | Preceeding<br>Three months<br>ended 30/06/2022 | Corresponding<br>Three months<br>ended 30/09/2021 | Year to date figures<br>for current period<br>ended 30/09/2022 | Year to date figures<br>for previous period<br>ended 30/09/2021 | Previous year<br>ended<br>31/03/2022 |
|-------------------------------------------------------------------------------------------------------------------------------------------------------|-------------------------------------|------------------------------------------------|---------------------------------------------------|----------------------------------------------------------------|-----------------------------------------------------------------|--------------------------------------|
| Continuing Operations                                                                                                                                 | Unaudited                           | Unaudited                                      | Unaudited                                         | Unaudited                                                      | Unaudited                                                       | Audited                              |
| Revenue from Operations                                                                                                                               | 171558                              | 152969                                         | 165608                                            | 324527                                                         | 313880                                                          | 609833                               |
| Profit Before Tax                                                                                                                                     | 34559                               | 25012                                          | 25143                                             | 59571                                                          | 41788                                                           | 85213                                |
| Profit after tax for the period                                                                                                                       | 27919                               | 33314                                          | 16143                                             | 61233                                                          | 26829                                                           | 57234                                |
| Discontinued Operations<br>Revenue from Operations                                                                                                    |                                     |                                                | 116712                                            |                                                                | 267912                                                          | 513139                               |
| Profit Before Tax                                                                                                                                     |                                     |                                                | 3760                                              |                                                                | 10398                                                           | 14248                                |
| Profit after tax for the period                                                                                                                       |                                     |                                                | 2446                                              |                                                                | 6764                                                            | 9269                                 |
| Profit after tax for the period<br>from continuing and<br>discontinued operations                                                                     | 27919                               | 33314                                          | 18589                                             | 61233                                                          | 33593                                                           | 66503                                |
| Total Comprehensive Income<br>for the period [comprising<br>Profit/ (Loss) for the period<br>(after tax) & Other Comprehensive<br>Income (after tax)] | 27315                               | 33656                                          | 18081                                             | 60971                                                          | 33125                                                           | 66279                                |