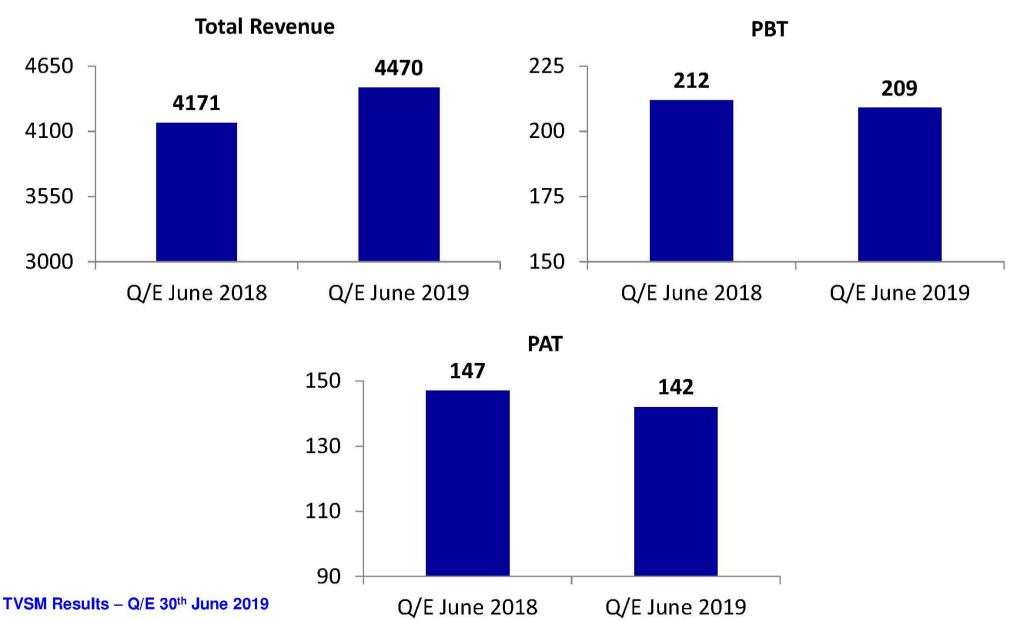

#### Highlights - Q/E June 2019

- > Total revenue grew by 7% over Q1 of last year.
- > Export sales of 2W during the quarter grew by 8% over last year.
- Total scooter sales grew by 2% and motorcycle sales grew by 8% compared to last year.
- > 3W sales numbers grew by 11% over Q1 of last year.
- ➤ EBITDA for the quarter grew by 11% and is at 8.0% compared to 7.7% of Q1 18-19.
- > PBT for Q1 19-20 is Rs 208.5 Cr as against Rs 212.4 Cr in Q1 18-19.
- > PAT for Q1 19-20 is Rs 142.3 Cr as against Rs 146.6 Cr in Q1 18-19.

#### Financial performance Q/E June 2019

**INR in Crores** 