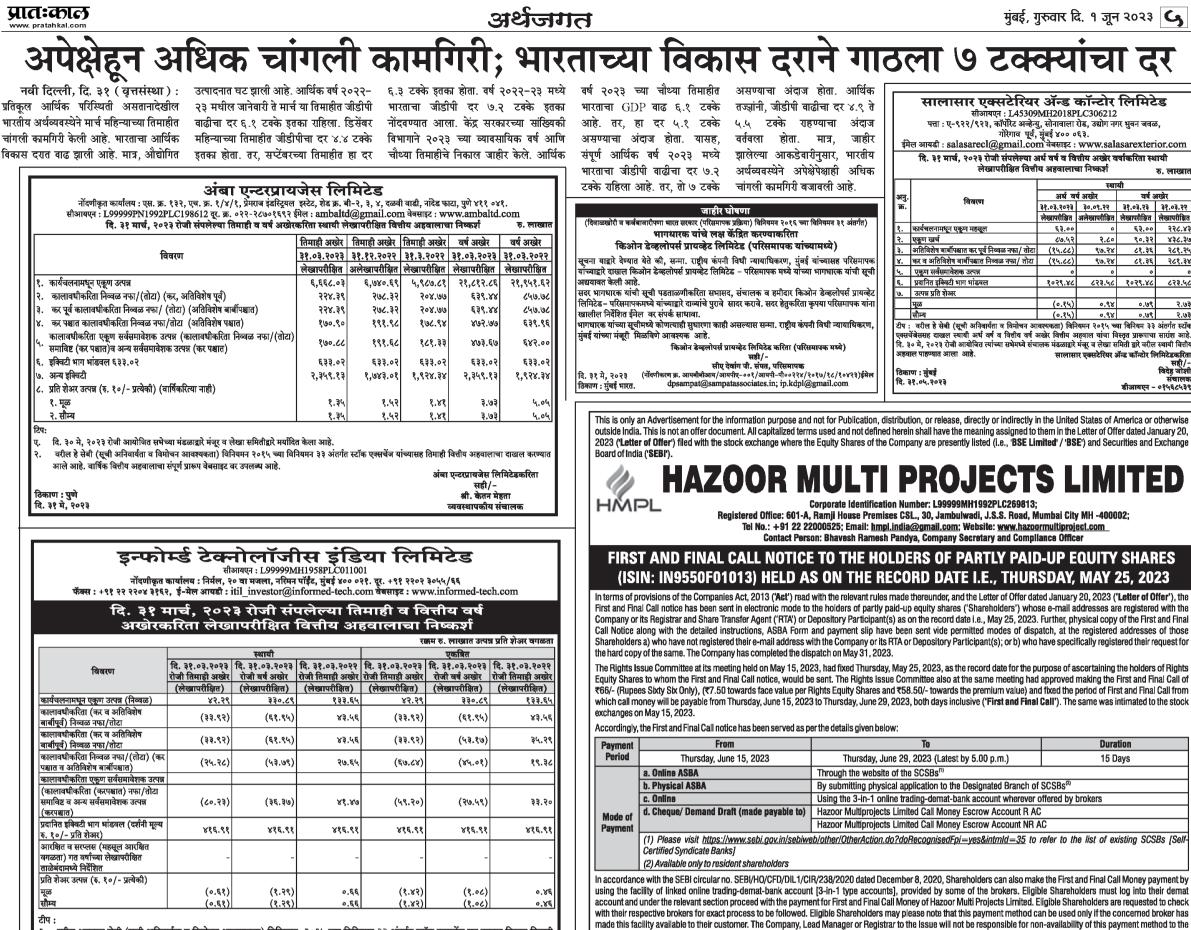

## Subject: Submission of newspaper cuttings of the Extract of audited Standalone Financial Results for the Year & Quarter ended 31st March, 2023, published in newspaper.

We wish to inform you that company has published audited Standalone Financial Results for the Year and Quarter ended 31<sup>st</sup> March, 2023 in the newspapers, viz, Business Standard (English) dated 1<sup>st</sup> June, 2023 and Pratahkal (Marathi) dated 1<sup>st</sup> June, 2023, pursuant to Regulation 47 of SEBI (Listing Obligation & Disclosure Requirements) Regulations, 2015.

Copy of newspapers cutting in this connection are attached for your reference.

You are requested to please consider and take the above submission on your record.

For Amba Enterprises Limited

Thanking you,