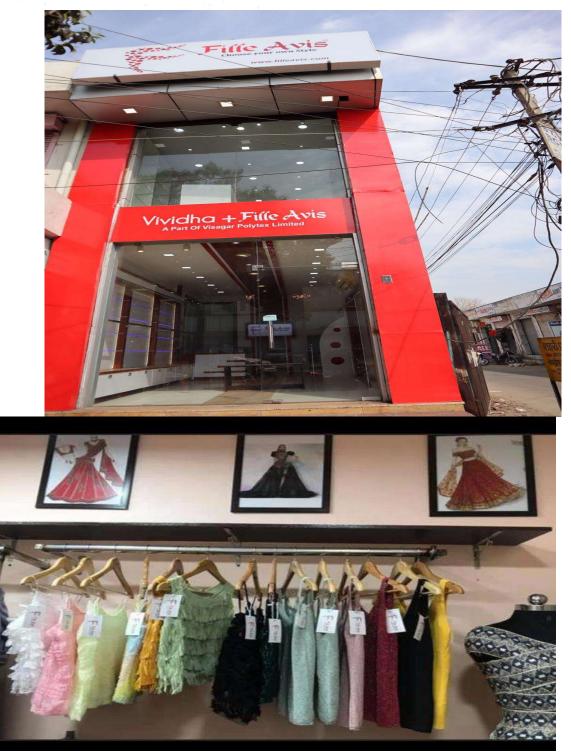

#### <u>Subject:</u> <u>Business Updates for Launch of VIVIDHA + FILLE AVIS showroom at</u> <u>Jaipur</u>

Dear Sir/Madam,

This is to inform that Visagar Polytex Ltd has launched its First showroom at Jaipur (Khatipura) under the "**VIVIDHA + Fille Avis**" banner. The showrooms featuring "**Fille Avis**" brand shall retail Indo-western apparel & accessories, expanding the Company's existing portfolio which were previously only Ethnic wear.