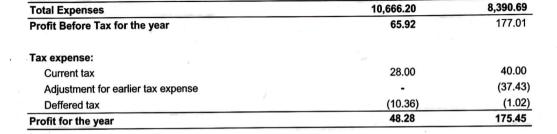

Year ended Year ended Particulars 31st March 2021 31st March 2022 Revenue 8.179.69 10686 14 Revenue from operations 388.01 45.98 Other income 8.567.70 Total Income 10,732.12 Expenses 4,145.29 7083.17 Cost of materials consumed Changes in inventories of finished Goods, work-in-576.37 21.32 progress and stock in Trade 1.083.35 0.00 Purchase of stock in trade 588.53 836.60 Employee benefits expenses 489.69 344.77 Finance costs 209.80 222.02 Depreciation and amortization expenses 1.442.57 2013.40 Other expenses