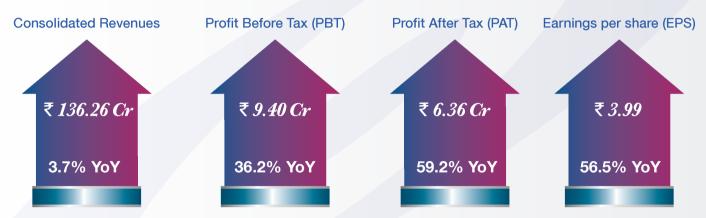

ONWARD TECHNOLOGIES H1 FY20 PBT AND PAT GROWS 36.2% AND 59.2% RESPECTIVELY YOY. EPS FOR THE HALF YEAR RECORDED AT INR 3.99 PER SHARE

Highlights for the Half Year ended September 30, 2019