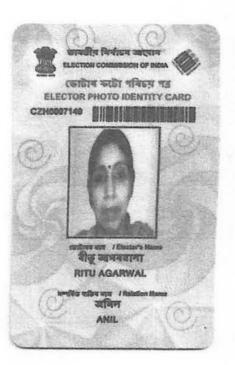

4 JUL 2023

Sub: LOSS OF CERTIFICATE OF Seamec Limited FOLIO NO. 021618

Dear Sir/Madam,

With reference to the trailing mail sent from <a href="deveshagarwal2398@gmail.com">deveshagarwal2398@gmail.com</a>. I am having 100 shares of Seamec Limited as per my records found in the dividend slip. But the shares certificates of the same are missing. So, I would like to request you to let me know the further procedure for obtaining a duplicate certificate / letter of confirmation of the same at your earliest possible. And the procedure for updating the KYC details. I am not having my AADHAR CARD due to govt. issue as I am a resident of Assam so I am submitting my voter ID CARD as my address proof.

Anticipating a quick response from your side.

Thanking you,

Yours Faithfully,

Ritu Agrawal

Ritu Agarwal

Nand Kunj,

Gandhi Park Road,

Tinsukia - 786125

Assam

Mobile no. 9435035547

Email: agarwalak68@gmail.com

Encl.: Pan Card

Voter Card

Copy of Dividend Slip

Ritu Agrawal

নিংলা Bec : মহিলা I Female বাহুৰ তাহিত্যালয়লৈ I Date Of Biotelings : 43 Yes বিকামঃ: পাঠ্যাকৰ ক-মুনুধী, বাহুৰ-বিন্তুকীনা, মামুদ্ৰা-বিভিন্নুকীনা, বিলা-বিলামুকীনা-786 (2