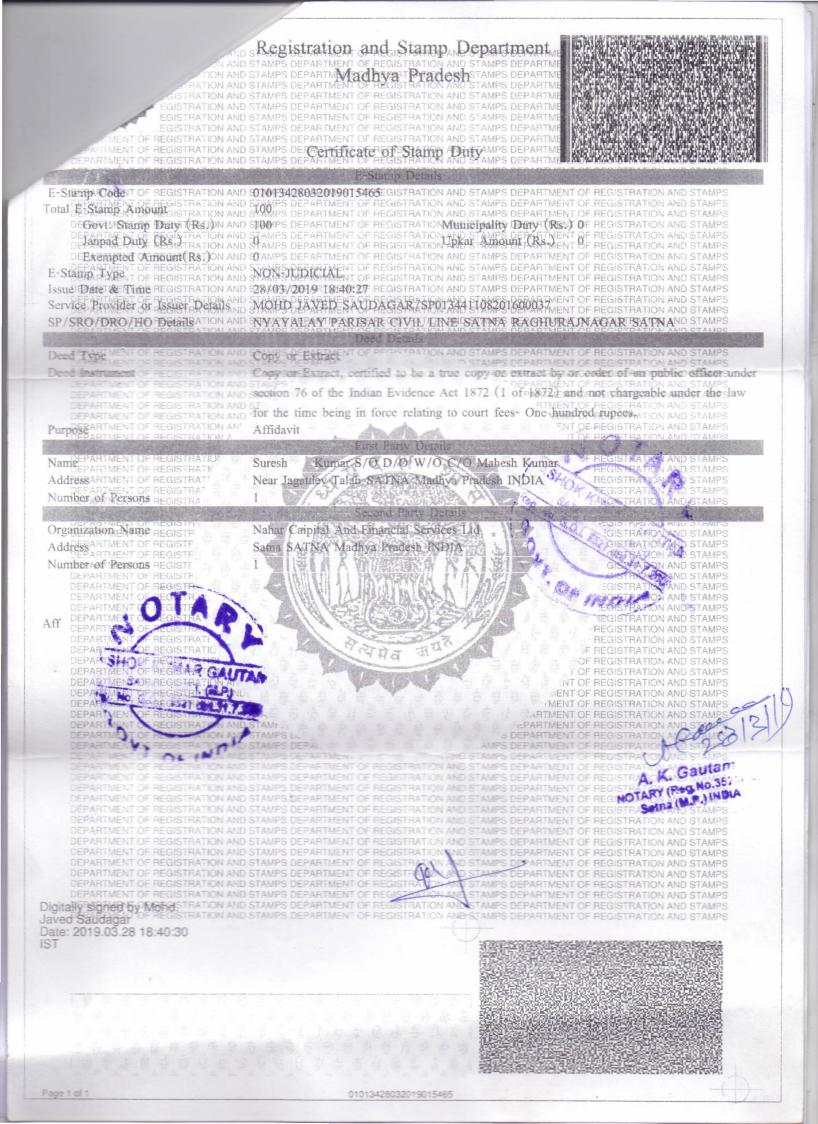

## **REG: LOSS OF SHARE CERTIFICATE**

CAPITAL AND FINANCIAL SERVICES LTD.

Dear Sir/Madam,

Pursuant to Regulation 39(3) of the SEBI (Listing Obligations and Disclosure Requirements) Regulations, 2015, this is to inform you that we have received intimations from shareholder regarding loss of share certificates as per the details herein below:

| Sr. | Name of Shareholder | Folio No. | Share           | Distinctive Nos. |        | No. of |
|-----|---------------------|-----------|-----------------|------------------|--------|--------|
| No. |                     |           | Certificate No. | From             | То     | Shares |
| 1   | SURESH KUMAR        | 6783      | 6957            | 768335           | 768455 | 121    |

|                 | Nahar Capital & Financial Servi<br>Dak Receipt No                  | TE SHARE CERTIFICATE                                        |
|-----------------|--------------------------------------------------------------------|-------------------------------------------------------------|
| SURASH KUT      | ecurities is/are standing registered $n R$ in the books of the Nah | in the name of Smt/Sh.<br>ar Capital And Financial Services |
| Certificate No. | No. of Equity Shares                                               | Distinctive Nos.                                            |
| .nt <u>6957</u> | 121                                                                | 768335-768455                                               |

2. The said Certificate(s) in respect of the said securities has been lost and is not traceable:

3. The certificate lost was not accompanied by any blank transfer deed signed by hte Smt./Sh. SURESH KUMAR or by me and that I have not, nor has any person by my order, in any manner disposed of, parted with or pledged the said certificate, or assigned interest of the beneficiaries under the will, therein or any part thereof to any person.