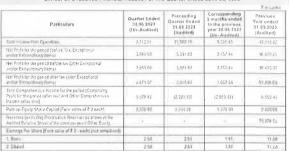

STATEMENT OF UNAUDITED FINANCIAL RESULTS

|        |                                                                                                                                           |                 |                  |                            | (Fix in Irith)   |
|--------|-------------------------------------------------------------------------------------------------------------------------------------------|-----------------|------------------|----------------------------|------------------|
|        |                                                                                                                                           |                 | Quarter emb      | d                          | Yest Ended       |
| Sr.    | Pertinufara                                                                                                                               | 30 June<br>2028 | 31 Warch<br>2023 | 30 June 2023<br>(Restated) | 31 Mirch<br>2023 |
| Party. |                                                                                                                                           | (designation)   | (Audited)        | (Unioudhed)                | (Audited)        |
| †      | Total According to the operation of                                                                                                       | 10,727.2)       | 11.084.23        | 1,755.84                   | 40,711.72        |
| >      | Nei Profit for the period (belote fair, except one' and prior period items)                                                               | [62 08]         | 1,634,73         | (2.015.99)                 | (1,641.35)       |
| 1      | Nel Profit for the period hefore (\$4 (after exceptional and prior period items)                                                          | 162 981         | 1.634.73         | (2.015.99)                 | (1,841.00)       |
| •      | Net Front for the period after lax (what exceptional and in<br>prior period dense).                                                       | p327%           | 995 49           | (1,028 03)                 | U 62 69          |
| 5      | Total Comprehensive Income for the period (Comprising<br>Profit for the period (after tax) and Other Comprehensive<br>Income (after tax). | (619 32)        | 855.92           | (630 17)                   | (1,283 87)       |
| 1      | Equity Store Crarket                                                                                                                      | L450 35         | 5.400.00         | 1,400,00                   | 1,403 09         |
| 7      | Earnings Per Share (of As 10) each) (for continuing operations)                                                                           |                 |                  |                            |                  |
|        | Park :                                                                                                                                    | (0.94)          | 7.31             | (7:38)                     | (11.0)           |
|        | Disteri                                                                                                                                   | (9.97)          | 7.11             | (7.3%)                     | [11.65]          |