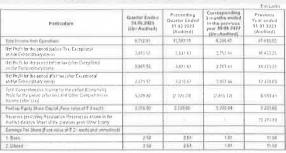

### **GLOBAL VECTRA HELICORP LIMITED**

STATEMENT OF UNAUDITED FINANCIAL RESULTS

|         |                                                                                                                                            |                 |                  |             | (Pra in lake     |
|---------|--------------------------------------------------------------------------------------------------------------------------------------------|-----------------|------------------|-------------|------------------|
|         |                                                                                                                                            |                 | Quarter ende     | d           | Year Ender       |
| Sr. Ho. | Particulars                                                                                                                                | 30 June<br>2023 | 31 Warth<br>2623 | (Resided)   | 31 March<br>2023 |
| nu.     |                                                                                                                                            | (Unaudited)     | (Audited)        | (Unaudited) | (Audited)        |
| T       | Tatal yearing flory reportations                                                                                                           | 10,777.10       | 17.164.33        | 9,633.84    | 41.m.22          |
| )       | Rei Prohi for the period (before fan, evceptional and prior period dems)                                                                   | [62 06]         | 1,624.73         | (2,015 99)  | 11.841.35        |
| Ē       | Nei Profit for the period before title (after exceptional and prior period items)                                                          | (62 02)         | 1,634,23         | Q20E99      | 41.841.80        |
| 4       | Net Profit for the period after tex parter exceptional and union period items.)                                                            | H3a 75)         | 595.43           | (1,028 65)  |                  |
| 5       | Total Comprehensive Income for the period (Comprising<br>Profit for the period (alter tax) and Other Comprehensive<br>Income (after tax)). | (619 32)        | 855 92           | (630 17)    | (1.283.87)       |
| ŧ.      | Equity Share Canital                                                                                                                       | 1.400.02        | L4p0.0e          | 1 4/30 00   | 1,429.00         |
| 7       | Earnings Per Share (of Rs T(V-each) (for continuing operations)                                                                            |                 |                  |             |                  |
| 3       | Bario                                                                                                                                      | (0.50)          | 7.10             | (23%)       | (31.86)          |
|         | Driving                                                                                                                                    | je sin          | 7.15             | (7.5%       | (11.86)          |

Regulation, 2015. The full bounds on the converse of a time of the control of the

Place: Wumbai Date: August 10, 2023

(FDC)