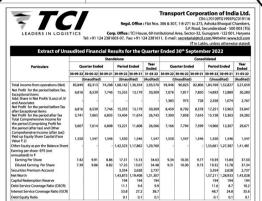

FINANCIAL RESULTS FOR THE QUARTER ENDED SEPTEMBER 30, 2022

|                                                                                                                                              | (0)                                               |                                              | (K.iakn                                 |
|----------------------------------------------------------------------------------------------------------------------------------------------|---------------------------------------------------|----------------------------------------------|-----------------------------------------|
| Particulars                                                                                                                                  | Quarter Ended<br>September 30, 2022<br>Un-Audited | Quarter Ended<br>June 30, 2022<br>Un-Audited | Year Ended<br>March 31, 2022<br>Audited |
| 1. Total income from Operations                                                                                                              | 9319.77                                           | 8549.82                                      | 35901.91                                |
| Net Profit/(Loss) for the period (before Tax,<br>Exceptional and/or Extraordinary items)                                                     | 3275.13                                           | 2765.88                                      | 10731.88                                |
| Net Profit/(Loss) for the period before Tax,<br>(after Exceptional and/or Extraordinary items)                                               | 3275.13                                           | 2765.88                                      | 10731.88                                |
| 4. Net Profit/(Loss) for the period after Tax,<br>(after Exceptional and/or Extraordinary items)                                             | 2633.74                                           | 2209.35                                      | 6661.08                                 |
| 5. Total Comprehensive Income for the period (Comprising Profit/(Loss) for the period (after tax) and Other Comprehensive Income (after tax) | 2633.74                                           | 2209.35                                      | 6661.08                                 |
| 6. Paid-up equity share capital                                                                                                              | 94539.08                                          | 89539.08                                     | 89539.08                                |
| 7. Reserves (excluding Revaluation Reserves)                                                                                                 | 29627.22                                          | 29627.22                                     | 29627.22                                |
| 8. Securities Premium Account                                                                                                                | 0.00                                              | 0.00                                         | 0.00                                    |
| 9. Net Worth                                                                                                                                 | 103824.29                                         | 101190.55                                    | 98981.20                                |
| 10. Paid up Debt Capital/Outstanding Debt                                                                                                    | 93630.71                                          | 101630.82                                    | 102560.01                               |
| 11. Outstanding Redeemable Preference Shares                                                                                                 |                                                   |                                              |                                         |
| 12. Debt Equity Ratio                                                                                                                        | 0.90:1                                            | 1.00:1                                       | 1.04:1                                  |
| Earnings Per Share (of Rs 100 /- each) (for continuing and discontinued operations) –     Basic     Diluted                                  | 2.79                                              | 2.47                                         | 7.44                                    |
| 14. Capital Redemption Reserve                                                                                                               | -                                                 | -                                            | -                                       |
| 15. Debenture Redemption Reserve                                                                                                             |                                                   |                                              |                                         |
| 16. Debt Service Coverage Ratio                                                                                                              | 1.92                                              | 1.14                                         | 1.46                                    |
| 17. Interest Service Coverage Ratio                                                                                                          | 2.79                                              | 2.50                                         | 2.31                                    |
| Notes:                                                                                                                                       |                                                   |                                              |                                         |

1) Quarterly results are not available for the period ending 30/09/2021

Qualitative pressure are not evalence for the period returning sources, for conform to current quarter's requireme. The above is an extract of the detailed format of quarterly financial results filled with the National Stock Exchandured Regulation Soft the LORR Regulations. The fall fromat of the quarterly financial results are available the website of the National Stock Exchange and is also available on the Kamataka State Financial Corporation. ne website of the National Stock Excha vebsite https://ksfc.karnataka.gov.in

the other line items referred in Regulation 52(4) of the LODR Regulations, pertinent disclosures have the the NSE and can be accessed on the URL https://neaps.nseindia.com/NEWLISTINGCORP/

Sd/-Dr. EKROOP CAUR, IAS Managing Director Place: Bengaluru Date: 29.10.2022