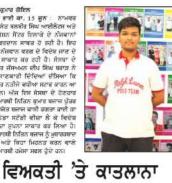

### ਸੰਤ ਬਲਬੀਰ ਸਿੰਘ ਆਈਲੈਟਸ ਸੈਂਟਰ ਦੇ ਵਿਦਿਆਰਥੀ ਨਿਤਿਨ ਬਜਾਜ ਨੇ ਕੈਨੇਡਾ ਦਾ ਸਟੱਡੀ ਵੀਜ਼ਾ ਹਾਸਲ ਕੀਤਾ

ਕੇਸ਼ਵ ਕੁਮਾਰ ਗੋਇਲ ਭਗਤਾ ਭਾਈ ਕਾ, 15 ਜੂਨ : ਨਾਮਵਰ ਸੰਸਥਾ ਸੰਤ ਬਲਬੀਰ ਸਿੰਘ ਆਈਲੈਂਟਸ ਅਤੇ ਇੰਮੀਗੇਸ਼ਨ ਸੈੱਟਰ ਇਲਾਕੇ ਦੇ ਨੰਜਵਾਨਾਂ ਲਈ ਵਰਦਾਨ ਸਾਬਤ ਹੋ ਰਹੀ ਹੈ। ਇਹ ਸੰਸਥਾ ਨੌਜਵਾਨ ਵਰਗ ਦੇ ਵਿਦੇਸ਼ ਜਾਣ ਦੇ ਸੁਪਨੇ ਸਾਕਾਰ ਕਰ ਰਹੀ ਹੈ। ਸੰਸਥਾ ਦੇ ਵਾਊਂਡਰ ਜੱਸਅਮਨ ਦੀਪ ਸਿੰਘ ਬਰਾੜ ਨੇ ਇਹ ਜਾਣਕਾਰੀ ਦਿੰਦਿਆਂ ਦੱਸਿਆ ਕਿ ਸਾਨਦਾਰ ਨਤੀਜੇ ਵਧੀਆ ਸਟਾਫ ਕਾਰਨ ਆ ਰਹੇ ਹਨ। ਅੱਜ ਇਸ ਸੰਸਥਾ ਦੇ ਹੋਣਹਾਰ ਵਿਦਿਆਰਥੀ ਨਿਤਿਨ ਕੁਮਾਰ ਬਜਾਜ ਪੁੱਤਰ ਸ਼ੀ ਨਵਜੋਤ ਬਜਾਜ ਵਾਸੀ ਭਗਤਾ ਭਾਈ ਕਾ ਨੇ ਕੈਨੇਡਾ ਸਟੇਂਡੀ ਵੀਜ਼ਾ ਲੈ ਕੇ ਵਿਦੇਸ਼ ਜਾਣ ਦਾ ਸੁਪਨਾ ਸਾਕਾਰ ਕਰ ਲਿਆ ਹੈ। ਵਿਦਿਆਰਥੀ ਨਿਤਿਨ ਬਜਾਜ ਨੂੰ ਮੁਬਾਰਕਬਾਦ ਦਿੱਤੀ ਅਤੇ ਕਿਹਾ ਮਿਹਨਤ ਕਰਨ ਵਾਲੇ