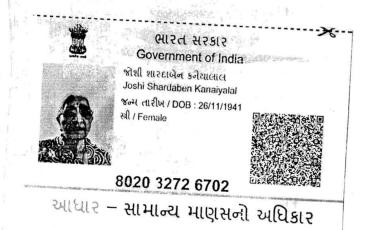

| Subject<br>Matter                                | Received by<br>the Registrar<br>& Share<br>Transfer<br>Agent (RTA) | Date                | RTA intimated<br>the Company | Folio No | Name of<br>Shareholder | Certific<br>ate<br>No. | Distinctiv<br>e No.  | No. of<br>Shares | Reason            |
|--------------------------------------------------|--------------------------------------------------------------------|---------------------|------------------------------|----------|------------------------|------------------------|----------------------|------------------|-------------------|
| lssuance of<br>duplicate<br>share<br>certificate | ,                                                                  | October 16,<br>2021 | October 17,<br>2021          | S0134727 | SHARDA K<br>JOSHI      | 6421                   | 5041121 -<br>5041980 | 860              | Lost By<br>Holder |
| lssuance of<br>duplicate<br>share<br>certificate | ,                                                                  | October 16,<br>2021 | October 17,<br>2021          | K0132059 | KANAIYALAL B<br>JOSHI  | 4205                   | 2517751 -<br>2518610 | 860              | Lost By<br>Holder |

Corporate Identity Number: L17110GJ1985PLC033271

| APPLICATION FORM /              | COVERING LATTER 100838           |
|---------------------------------|----------------------------------|
| To, LINK INTIME INDIA PVT. LTD. | Name: JOSHI SHARDABEN KANAIYALAL |
| UNIT:WELSPUN INDIA LTD.         | Address: "SIDHDHI", NANIBAZAR,   |
|                                 | SARVAIYA STREET,                 |
|                                 | GONDAL - 360311                  |
|                                 | ( GUJARAT )                      |
|                                 | MOB. NO 8000510800               |
| City : MUMBAI - 400083          |                                  |