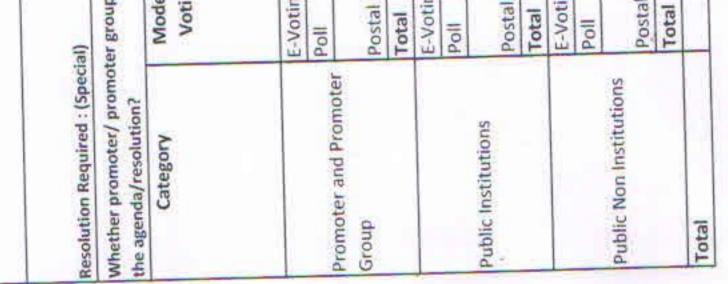

S,RENGASAMY B.Com, F.C.S., B.G.L., CAIIB Practising Company Secretary IA.No.3871, C.P.No.9901 Plot No.21, SNV Garden 2nd Street Romanathapuram COMBATORE 641 036

|                 |                       | Shree Ka                                            | Shree Karthik Papers Limited                                                                                                                                                                                                                                              | Limited                                        |                                   |                                              | to fact flow                          |
|-----------------|-----------------------|-----------------------------------------------------|---------------------------------------------------------------------------------------------------------------------------------------------------------------------------------------------------------------------------------------------------------------------------|------------------------------------------------|-----------------------------------|----------------------------------------------|---------------------------------------|
|                 |                       | 1 - Adoption of<br>Statement for<br>Directors and t | <ol> <li>Adoption of the audited Financial Statements viz. Statement of Profit and Loss Account, Cash riow<br/>Statement for the year ended 31st March 2022, Balance Sheet as on that date, the Reports of the<br/>Directors and the Auditors' Report thereon.</li> </ol> | il Statements vi<br>March 2022, Ba<br>thereon. | z. Statement of<br>lance Sheet as | Profit and Loss Acco<br>on that date, the Re | ports of the                          |
| up are in       | oup are interested in |                                                     |                                                                                                                                                                                                                                                                           |                                                |                                   |                                              |                                       |
| ode of<br>oting | No. of<br>characheld  | No. of votes                                        | % of Votes Polled<br>on outstanding<br>shares                                                                                                                                                                                                                             | No. of Votes<br>- in favour                    | No. of Votes<br>-Against          | % of Votes in<br>favour on votes<br>polled   | % of Votes against<br>on votes polled |
|                 | F1                    | [2]                                                 | [3]={[2]/[1]}*100                                                                                                                                                                                                                                                         | [4]                                            | [5]                               | [6]={[4]/[2]}*100                            | [7]={[5]/[2]                          |
| -               | [+]                   | 14741700                                            | 100.0000                                                                                                                                                                                                                                                                  | 14241700                                       | 0                                 | 100.0000                                     |                                       |
| ting            |                       | 0                                                   |                                                                                                                                                                                                                                                                           | -                                              | 0                                 | 0.0000                                       | 0.0000                                |
|                 | 14241700              | 0                                                   | 0000 0                                                                                                                                                                                                                                                                    | 0                                              | 0                                 | 0:000                                        |                                       |
| al Ballot       |                       | 0000000000                                          | 11                                                                                                                                                                                                                                                                        | 14241700                                       | 0                                 | 100.0000                                     | 0.0000                                |
| -               |                       | 14241/00                                            | 0.0                                                                                                                                                                                                                                                                       | -                                              | 0                                 | 0:0000                                       | 0.0000                                |
| oting           |                       | 0                                                   | 0.0                                                                                                                                                                                                                                                                       |                                                |                                   | 0.0000                                       | 0.0000                                |
|                 |                       | 0                                                   | 0.0000                                                                                                                                                                                                                                                                    | 0                                              |                                   |                                              |                                       |
| tollation       | 123100                | 0                                                   | 0.0000                                                                                                                                                                                                                                                                    | 0                                              | 0                                 |                                              |                                       |
| at nation       |                       | 0                                                   | 0.0000                                                                                                                                                                                                                                                                    | 0 0                                            | 0                                 | 0.0000                                       |                                       |
|                 |                       | 766748                                              |                                                                                                                                                                                                                                                                           | 4 266748                                       | 0                                 | 100.0000                                     |                                       |
| oting           | -                     | 07                                                  |                                                                                                                                                                                                                                                                           |                                                | 0 3                               | 0.0000                                       | 0.0000                                |
| in the          | 4745200               |                                                     | 0.0000                                                                                                                                                                                                                                                                    |                                                | 0 0                               | 0.0000                                       |                                       |
| Tal ballot      |                       | 266751                                              |                                                                                                                                                                                                                                                                           | 5 266748                                       | 3                                 | 99.9989                                      |                                       |
| al              | 10110000              | 14                                                  |                                                                                                                                                                                                                                                                           | 7 14508448                                     | 3                                 | 100.0000                                     | 0.0000                                |

A

|                                                    |                   |             | Shree Ka         | Shree Karthik Papers I                                                                                                                                                        | rimited                                  |                               |                                            |                                       |
|----------------------------------------------------|-------------------|-------------|------------------|-------------------------------------------------------------------------------------------------------------------------------------------------------------------------------|------------------------------------------|-------------------------------|--------------------------------------------|---------------------------------------|
| (Ordinary)                                         | harv              | 1 1         | 2 - To appoint a | 2 - To appoint a Director in place of Smt. Selvambal Sengottu Velu holding DIN No. 01740974 who retires<br>by rotation and being eligible, offers herself for re-appointment. | mt. Selvambal<br>herself for re-a        | Sengottu Velu<br>appointment. | holding DIN No. 017                        | 40974 who retires                     |
| Whether promoter/ promoter group are interested in | ter group are in  | terested in |                  |                                                                                                                                                                               |                                          |                               |                                            |                                       |
| category                                           | Mode of<br>Voting |             | No. of votes     | % of Votes Polled<br>on outstanding                                                                                                                                           | No. of Votes<br>- in favour<br>- Against | No. of Votes<br>-Against      | % of Votes in<br>favour on votes<br>polled | % of Votes against<br>on votes polled |
|                                                    |                   | shares held | [2]              | [3]={[2]/[1]}*100                                                                                                                                                             | [4]                                      | [5]                           | [6]={[4]/[2]}*100                          | [7]={[5]/[2]                          |
|                                                    | -                 | [7]         | 141700           | -                                                                                                                                                                             | 14241700                                 | 0                             | 100.0000                                   |                                       |
|                                                    | E-Voting          |             | U DOUTESHT       |                                                                                                                                                                               | 0                                        | 0                             | 0.0000                                     | 0,000,0                               |
| Promoter and Promoter                              | Poll              | 14241700    |                  |                                                                                                                                                                               |                                          |                               | 0000 0                                     | 0.0000                                |
| Group                                              | tollog total      |             | 0                | 0.0000                                                                                                                                                                        | 0                                        |                               |                                            |                                       |
|                                                    | POSTAI BAILOL     |             | 11741700         | 100.0000                                                                                                                                                                      | 14241700                                 | 0                             | 10                                         |                                       |
|                                                    | Total             |             | CONTENT.         |                                                                                                                                                                               | 0                                        | 0                             | 0.0000                                     |                                       |
|                                                    | E-Voting          |             |                  |                                                                                                                                                                               |                                          | 0                             | 0.0000                                     | 0.0000                                |
|                                                    | Poll              |             | 0                | 00000                                                                                                                                                                         |                                          |                               |                                            |                                       |
| Public Institutions                                |                   | 123100      |                  | 00000                                                                                                                                                                         | 0                                        | 0                             | 0.0000                                     |                                       |
|                                                    | Postal Ballot     |             | 0                |                                                                                                                                                                               |                                          | 0                             | 0.0000                                     |                                       |
|                                                    | Total             |             |                  |                                                                                                                                                                               |                                          |                               | 100.0000                                   | 000000                                |
|                                                    | F-Voting          |             | 266748           |                                                                                                                                                                               | +/007                                    |                               |                                            | 00000 0.0000                          |
|                                                    | Pull              |             |                  | 3 0.0001                                                                                                                                                                      |                                          | 0                             | 0000                                       |                                       |
| <b>Dublic Non Institutions</b>                     | -                 | 4745200     | 0                |                                                                                                                                                                               | 0                                        |                               | 0.0000                                     | 0.0000                                |
|                                                    | Postal Ballot     | -           |                  |                                                                                                                                                                               | 7535                                     |                               | 3 99.9989                                  | 0.0011                                |
|                                                    | Total             |             | 266751           | 0.0                                                                                                                                                                           |                                          |                               | 3 100.0000                                 | 00000 0.0000                          |
| Total                                              |                   | 19110000    | 0 14508451       | 1026.61                                                                                                                                                                       |                                          |                               |                                            |                                       |

|                  |                       | Shree Ka                                                      | Shree Karthik Papers Limited                  | Limited                                           |                          |                                            |                                                                       |
|------------------|-----------------------|---------------------------------------------------------------|-----------------------------------------------|---------------------------------------------------|--------------------------|--------------------------------------------|-----------------------------------------------------------------------|
|                  |                       | 3 - To appoint Sri Vignesh Ve<br>and to fix the remuneration. | lu h                                          | ing DIN 035054                                    | 24, as Chairma           | n and Managing Dire                        | olding DIN 03505424, as Chairman and Managing Director of the company |
| oup are in       | oup are interested in |                                                               |                                               |                                                   |                          |                                            |                                                                       |
| ode of<br>oting  | No. of<br>shares held | No. of votes<br>polled                                        | % of Votes Polled<br>on outstanding<br>shares | No. of Votes No. of Votes<br>- in favour -Against | No. of Votes<br>-Against | % of Votes in<br>favour on votes<br>polled | % of Votes against<br>on votes polled                                 |
|                  | [1]                   | [2]                                                           | [3]={[2]/[1]}*100                             | [4]                                               | [5]                      | [6]={[4]/[2]}*100                          | [7]={[5]/[2                                                           |
| and a lot of the | [+]                   | UULTVCV1                                                      | 100.0                                         | 14241700                                          | 0                        | 100.0000                                   | 0.0000                                                                |
| oting            |                       | 0                                                             |                                               |                                                   | 0                        | 0.0000                                     | 0.0000                                                                |
|                  | 14241700              |                                                               | 0000 0                                        | 0                                                 | 0                        | 0.0000                                     | 0.0000                                                                |
| al Ballot        |                       | OOT FACA F                                                    | 1                                             | 1424170                                           | 0                        | 100.0000                                   | 0.0000                                                                |
| R                |                       | 00174747                                                      |                                               |                                                   | 0                        | 0.0000                                     | 0.0000                                                                |
| oting            |                       |                                                               |                                               |                                                   | 0                        | 0.0000                                     | 0.0000                                                                |
|                  | 123100                |                                                               |                                               | 0                                                 | 0                        | 0.0000                                     |                                                                       |
| tal Ballot       |                       | 0                                                             |                                               | 0                                                 | 0                        | 0.0000                                     |                                                                       |
| IP               |                       | 766748                                                        |                                               | 1 266748                                          | 0                        | 100.000                                    |                                                                       |
| oting            |                       | 8                                                             |                                               |                                                   | m                        | 0.0000                                     | 0.0000                                                                |
| to to the        | 4745200               |                                                               | 0.0000                                        | 0                                                 | 0                        | 0.0000                                     |                                                                       |
| In Daliou        |                       | 266751                                                        |                                               | 5 266748                                          | m                        | 6866.66                                    |                                                                       |
| IE               | 1011000               | 11                                                            |                                               | 7 14508448                                        | 3                        | 100.000                                    | 0 00000                                                               |

E

|                 |                       | Shree Ka                                          | Shree Karthik Papers Limited                                                                                                                                                                                                               | Limited                                    | 1. 1 televen                        | Ideallance series 1                        | provisions. If any of                                                                                                                                                                                                                                 |
|-----------------|-----------------------|---------------------------------------------------|--------------------------------------------------------------------------------------------------------------------------------------------------------------------------------------------------------------------------------------------|--------------------------------------------|-------------------------------------|--------------------------------------------|-------------------------------------------------------------------------------------------------------------------------------------------------------------------------------------------------------------------------------------------------------|
|                 |                       | 4 - Seeking Con<br>the Companies<br>immovable pro | 4 - Seeking Consent of the Members in terms of Section 180(1) (a) and other applicable provision<br>the Companies Act 2013 to pledge, mortgage and/ or charge in all or any part of the movable or<br>immovable properties of the Company. | s in terms of Sec<br>mortgage and/<br>any. | tion 180(1) (a)<br>or charge in all | or any part of the m                       | 4 - Seeking Consent of the Members in terms of Section 180(1) (a) and other applicable provided of the movable or the Companies Act 2013 to pledge, mortgage and/ or charge in all or any part of the movable or immovable properties of the Company. |
| oup are in      | oup are interested in |                                                   |                                                                                                                                                                                                                                            |                                            |                                     |                                            |                                                                                                                                                                                                                                                       |
| ode of<br>oting | No. of<br>shares held | No. of votes<br>polled                            | % of Votes Polled<br>on outstanding<br>shares                                                                                                                                                                                              | No. of Votes<br>- in favour                | No. of Votes<br>Against             | % of Votes in<br>favour on votes<br>polled | % of Votes against<br>on votes polled                                                                                                                                                                                                                 |
|                 | [1]                   | [2]                                               | [3]={[2]/[1]}*100                                                                                                                                                                                                                          | [4]                                        | [5]                                 | [6]={[4]/[2]}*100                          | z]/[c]]=[/]                                                                                                                                                                                                                                           |
| 1000            | 1-1                   | 14741700                                          | 100.0000                                                                                                                                                                                                                                   | 14241700                                   | 0                                   | 100.0000                                   |                                                                                                                                                                                                                                                       |
| Bung            |                       | 0                                                 |                                                                                                                                                                                                                                            |                                            | 0                                   | 0.0000                                     | 0.0000                                                                                                                                                                                                                                                |
|                 | 14241700              |                                                   | 00000                                                                                                                                                                                                                                      | 0                                          | 0                                   | 0.0000                                     | 0.0000                                                                                                                                                                                                                                                |
| al Ballot       |                       | OOL FR CT                                         | 1                                                                                                                                                                                                                                          | 142417                                     | 0                                   | 100.000                                    | 0.0000                                                                                                                                                                                                                                                |
| 10              |                       | 14241/10                                          |                                                                                                                                                                                                                                            |                                            | 0                                   | 0.0000                                     |                                                                                                                                                                                                                                                       |
| oting           | -                     |                                                   |                                                                                                                                                                                                                                            |                                            | 0                                   | 0.0000                                     | 0.0000                                                                                                                                                                                                                                                |
|                 | 123100                |                                                   |                                                                                                                                                                                                                                            |                                            | 0                                   | 0.0000                                     |                                                                                                                                                                                                                                                       |
| tal Ballot      |                       |                                                   |                                                                                                                                                                                                                                            | 0                                          | 0                                   | 0.0000                                     |                                                                                                                                                                                                                                                       |
| B               |                       | Decoac                                            |                                                                                                                                                                                                                                            | 4 266748                                   | 0                                   | 100.0000                                   | 0.0000                                                                                                                                                                                                                                                |
| oting           |                       | 201/002                                           | 0.0                                                                                                                                                                                                                                        |                                            | æ                                   | 0.000                                      | 0.0000                                                                                                                                                                                                                                                |
|                 | 4745200               |                                                   |                                                                                                                                                                                                                                            | 0                                          | 0                                   | 0.0000                                     |                                                                                                                                                                                                                                                       |
| stal Ballot     | -1                    | 76731                                             |                                                                                                                                                                                                                                            | 5 266748                                   | 3                                   | 6866.66                                    |                                                                                                                                                                                                                                                       |
| I               | 1011000               | 11                                                |                                                                                                                                                                                                                                            | 7 14508448                                 |                                     | 3 100.0000                                 | 00000                                                                                                                                                                                                                                                 |