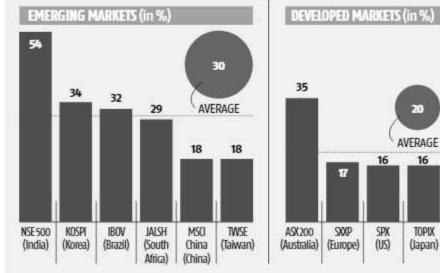

# **Raging bull: 10x returns in** Did you know? Bank's liability 20 yrs by 269 NSE 500 firms

Goldman Sachs report analyses tenbaggers across 10 mkts, 6,700 stocks

#### PUNEET WADHWA New Delhi, 5 June

ore than half of NSE 500 stocks (269) have given over tenfold (10x) returns in the past two decades, found a recent report by Goldman Sachs that analysed 10 major markets across emerging and developed markets (EM/DM) covering 6,700 stocks.

The report examined the 'tenbaggers' - stocks that generated at least 10x total returns within a rolling fivevear period over two decades.

Some of the prominent ones that comprise these 269 stocks in the Indian context delivering over 10x total returns over a five-year rolling period since 2000, according to Goldman Sachs, include Westlife Foodworld, Bharti Airtel, Adani Total Gas, Patanjali Foods, Larsen & Toubro, BEML, Blue Star, Shree Cement, Lupin, Godrej Industries, Astral Pipes, Adani Hindustan Enterprises. Petroleum Corporation, and Deepak Fertilisers and Petrochemicals.

"These Indian tenbaggers within the NSE 500 basket are the largest proportion of multibaggers among the 10 markets (versus 30 per cent/20 per cent averages for EM/DM)." wrote analysts at Goldman Sachs, led by Timothy Moe, their co-head of Asia macro research and chief Asia-Pacific equity strategist, in a recent note.

## MULTIBAGGERS ACROSS MARKETS **SINCE 2003**

COMPANIES WITH TOTAL RETURNS > 10X IN LOCAL CURRENCY WITHIN 5 - YR ROLLING PERIOD

Source: Bloomberg, local indices, Goldman Sachs Investment Research

sector orientation; and high promoter holding.

"The six EM markets in our study (India, South Korea, Brazil, South Africa, China, and Taiwan) on average had 30 per cent of their local benchmark stocks generating ten-

"Over the past two decades, the Nifty50 and the broader