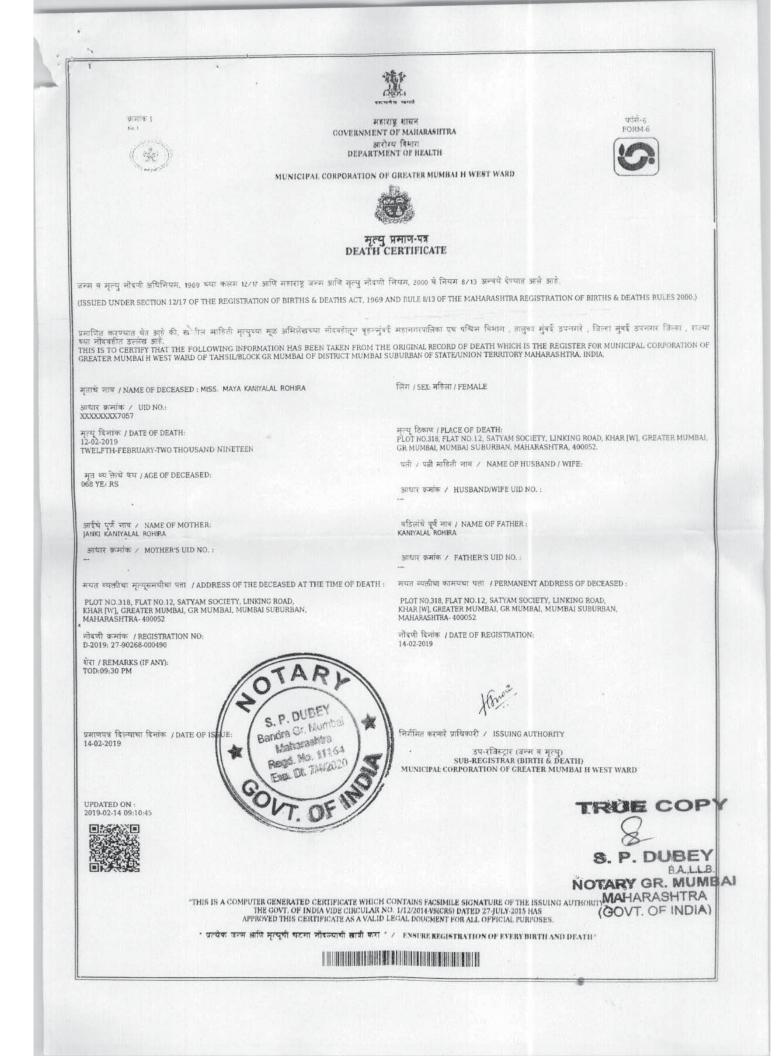

| Stop<br>Transfer<br>Date | Folio No | Name                       | Certificate<br>No. | Distinctive<br>No. | No. of<br>Shares | Reason            |
|--------------------------|----------|----------------------------|--------------------|--------------------|------------------|-------------------|
| 02 May<br>2019           | M000569  | MAYA KANAIYALAL<br>ROAHIRA | 1877               | 948501 -<br>948625 | 125              | Lost By<br>Holder |

This is to inform you that I (Geeta Uttamani) nominee of Mide Maya Kanaiyalal Rohira want to inform you that Miss Maya Kanaiyalal Rohira has passed away on 12/02/ 2019 (death certificate enclosed). She was having share in Manugraph India Limited Folio No. M000569 No. of share 125. The above said share certificate has been misplaced by her in her last time.

Date 18/04/2019

Enclosed :-

- 1) Copy of Death certificate of Miss Maya Kanaiyalal Rohira
- 2) Pan card and Aadhar card copy of Geeta Uttamani
- 3) Copy of counterfoil of cheque and
- 4) Copy of postal ballot form
- 5) Copy of passport of Geeta Uttamani