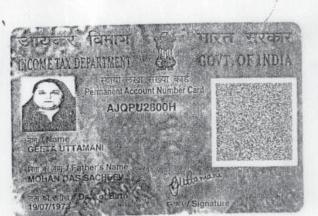

Date 18/04/2019

Enclosed :-

- 1) Copy of Death certificate of Miss Maya Kanaiyalal Rohira
- 2) Pan card and Aadhar card copy of Geeta Uttamani
- 3) Copy of counterfoil of cheque and
- 4) Copy of postal ballot form
- 5) Copy of passport of Geeta Uttamani