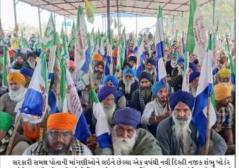

રહી છે.

સરકારી સમક્ષ પોતાની માંગણીઓને લઇને છેલ્લા એક વર્ષથી નવી દિલ્હી નજીક શંભુ બોર્ડર પર આંદ્રોલન કરી રહેલા ખેડૂતોની કિસાન નેતા સુખજીત સિંહના નેતૃત્વમાં આંદોલનને એક વર્ષ થવા નિમિતે મહાપંચાયત યોજીને લડતને વેગ આપવાની રણનીતિ ઘડવામાં આવી હતી.