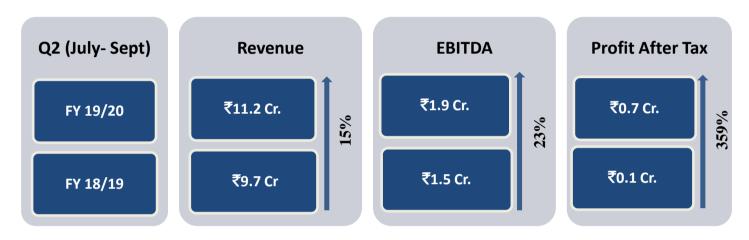

#### BENARES HOTELS LIMITED DELIVERS A STRONG PERFORMANCE IN SECOND QUARTER OF FY 2019-20 WITH A 359% INCREASE IN PROFIT AFTER TAX

#### Disburses 150% Dividend

**Mumbai, November 6, 2019:** Benares Hotels Limited (BHL), a subsidiary of The Indian Hotels Company Limited (IHCL), reported its financials for the second quarter and half year ending September 30, 2019. The company proposed a dividend of 150% which was approved at the Company's Annual General Meeting held in August 2019. It was disbursed to its shareholders in September 2019.

## FINANCIAL RESULTS FOR THE 2<sup>nd</sup> QUARTER ENDING SEPTEMBER 30, 2019

**Dr. Anant Narain Singh, Chairman, Benares Hotels Limited (BHL) said**, "In line with Aspiration 2022, the Company has shown a heathy growth across all parameters for the second quarter & half year ending 30<sup>th</sup> September 2019."