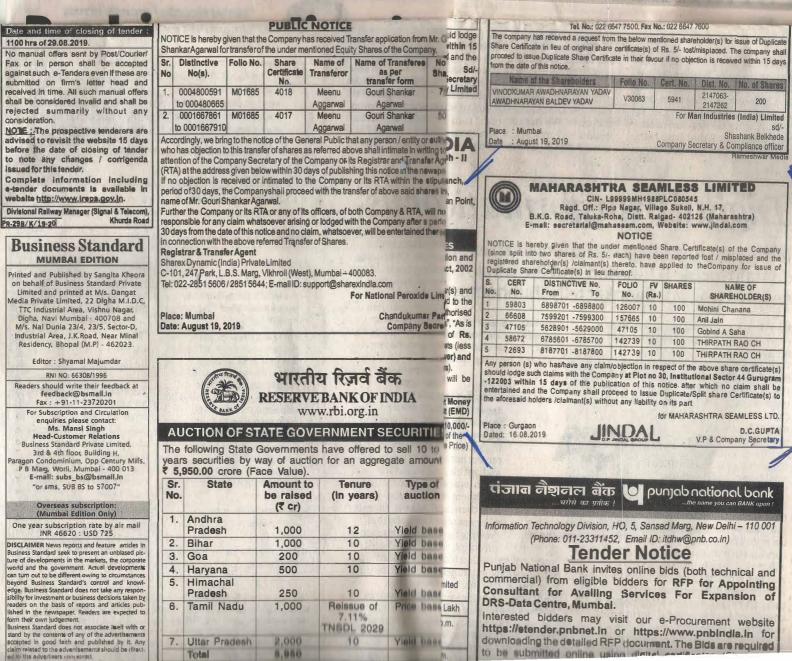

## Sub: Newspaper advertisement regarding Lost/misplace of shares

Dear Sirs,

In compliance with the provisions of Regulation 47 and other applicable provisions of SEBI (Listing Obligations and Disclosure Requirements) Regulations, 2015, we hereby submit copy of newspaper advertisement published in newspapers viz. Business Standard – Mumbai (in English) on August 19th, 2019 inter alia informing about Lost/misplace of shares and matters related thereto.

## Business Standard MUMBAI | MONDAY, 19 AUGUST 2019