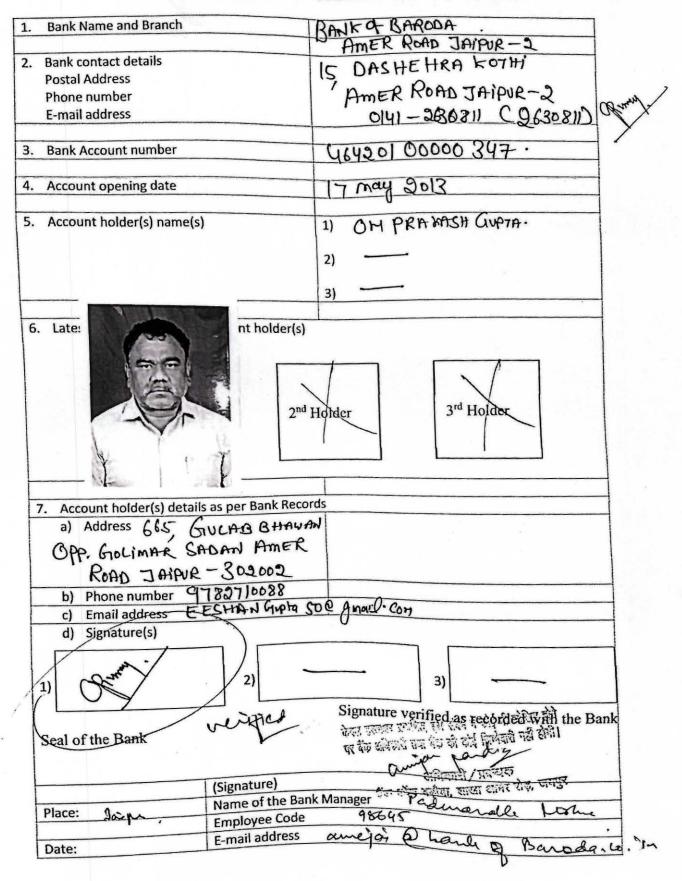

## Form ISR – 2

(see circular No. SEBI/HO/MIRSD/MIRSD\_RTAMB/P/CIR/2021/655 dated November 03, 2021 on Common and Simplified Norms for processing investor's service request by RTAs and norms for furnishing PAN, KYC details and Nomination)

## Confirmation of Signature of securities holder by the Banker