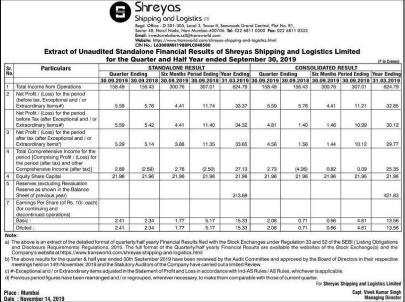

n **Thursday, November 21, 2019** will be entitled to receive the dividend. With regard to Unit holders under Dividend options of the aforesaid schemes, who have opted for Dividend Reinvestment facility The dividend due will be reinvested by allotting units for the Dividend amount (on the next Business Day after the Record Date) at a price based on the prevailing ex-dividend NAV per unit on the record date. Date: November 15, 2019 For Invesco Asset Management (India) Pvt. Ltd. (Investment Manager for Invesco Mutual Fund) Convenience is just a click away. Log on to Saurabh Nanavati Chief Executive Officer www.invescomutualfund.com Call 1800-209-0007 Follow us on in 🛩 f 🛗 sms 'Invest' to 56677 Mutual Fund investments are subject to market risks, read all scheme related documents carefully.



|        | In the second |
|--------|-----------------------------------------------------------------------------------------------------------------|
| epaper | .freepressjournal.in                                                                                            |