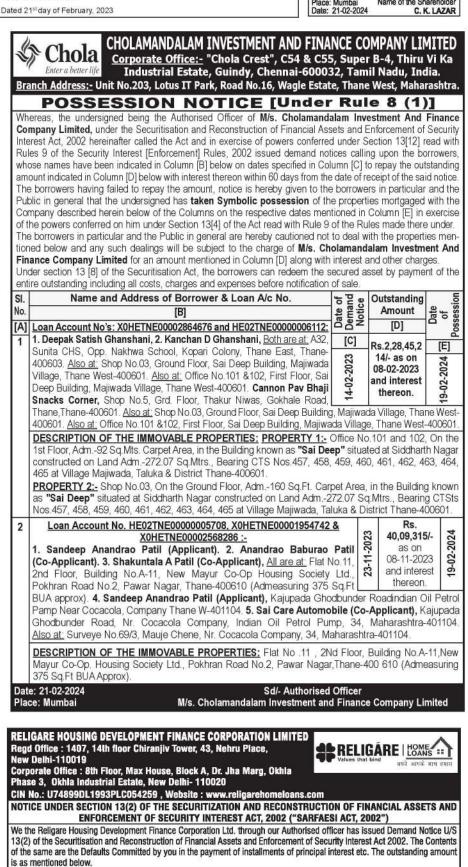

li (East), Mumbai 400 101

Mob. No.9702531626

NOTICE NOTICE is hereby given that the Certificate for 500 Equity Shares of Axis Bank Limited with Certificate No.510185, Folio No.UTI034438, Distinctive No. 9136106-9136605 standing in the name of Mr. C.K Lazar residing at Room No.3, Pithur Chaya Bidg, Father Agnel Road, Manikpur, Barampur, Vasai (W), Thane 401202 has applied to the Company to issue duplicate Certificate for the said shares. Any person who has any claim in respect of the said shares should write to our Registrar, M/S. KFIN TECHNOLOGIES PVT LTD., Karvy Selenium Tower B. Plot 31-32, Gachibowli, Financia District, Hyderabad 500 032 within one month from this date else the company will proceed to issue duplicate Certificate. Place: Mumbai Date: 21-02-2024 Name of the Shareholde





be used for casting vote Date: 20.02.2024 Place: Mumbai

|           | PPOPEPTV (                                    | ONSTI      | SCHEI                                                 |             | T "PARIJAT TOWE                                 | <b>.</b> ,    |  |
|-----------|-----------------------------------------------|------------|-------------------------------------------------------|-------------|-------------------------------------------------|---------------|--|
| Data      | ils of the Project Lan                        |            |                                                       |             |                                                 | n             |  |
|           |                                               |            |