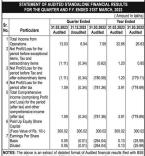

### CLASSIC LEASING AND FINANCE LIMITED

STATEMENT OF AUDITED STANDALONE FINANCIAL RESULTS FOR THE QUARTER AND F.Y. ENDED 31ST MARCH, 2023

|            |                                                                                                                                                        |                       | luarter Ende            | (Amount in lakhs)<br>Year Ended |                       |                       |
|------------|--------------------------------------------------------------------------------------------------------------------------------------------------------|-----------------------|-------------------------|---------------------------------|-----------------------|-----------------------|
| Sr.<br>No. | Particulars                                                                                                                                            | 31.03.2023<br>Audited | 31.12.2022<br>Unaudited | 31.03.2022<br>Audited           | 31.03.2023<br>Audited | 31.03.2022<br>Audited |
|            | Total Income from<br>Operations<br>Net Profit/Loss for the<br>period before exceptional                                                                | 13.03                 | 6.94                    | 7.95                            | 32.66                 | 26.63                 |
| 3          | items, Tax and<br>extraordinary items<br>Net Profit/Loss for the<br>period before Tax and                                                              | (1.11)                | (0.34)                  | (0.62)                          | 1.20                  | 0.85                  |
|            | after extraordinary items                                                                                                                              | (1.11)                | (0.34)                  | (780.58)                        | 1.20                  | (779.11)              |
|            | Net Profit/Loss for the<br>penod after tax  Total Compressing Profit<br>income (comprising Profit<br>and Loss) for the period<br>(after tax) and other | 1.59                  | (0.34)                  | (781.36)                        | 3.91                  | (4.49.89)             |
| 6          | comprehensive income<br>(after tax)<br>Paid Up Equity Share<br>Capital                                                                                 | 1.59                  | (0.34)                  | (781.36)                        | 3.91                  | (779.89)              |
| _          | (Face Value of Rs. 10/-)                                                                                                                               | 300.02                | 300.02                  | 300.02                          | 300.02                | 300.02                |
| 1          | Earnings Per Share<br>Basic<br>Diluted                                                                                                                 | 0.05<br>0.05          | (0.01)<br>(0.01)        | (264.04)<br>(264.04)            | 0.13<br>0.13          | (25.99)<br>(25.99)    |