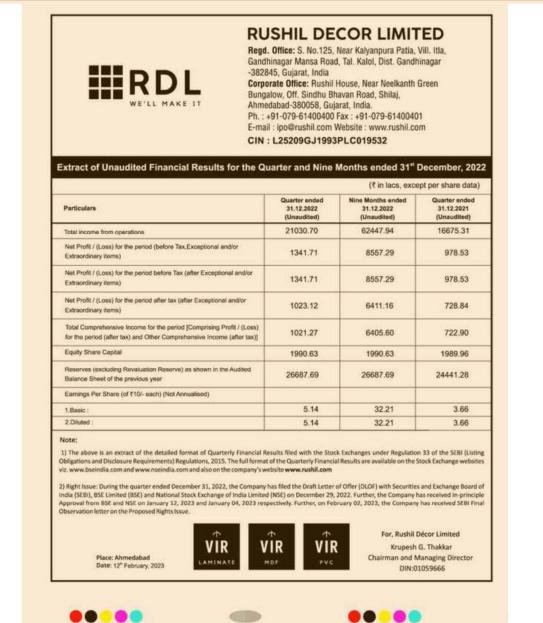

## **2** THE SMART INVESTOR

| RUSHIL DECOR LIMITED<br>Regd. Office: S. No. 125, Near Kalyanpura Patia, Vill. Itla,<br>Gandhinagar Mansa Road, Tal. Kalol, Dist. Gandhinagar<br>-382845, Gujarat, India<br>Corporate Office: Rushil House, Near Neelkanth Green<br>Bungalow, Off. Sindhu Bhavan Road, Shilaj,<br>Ahmedabad-3800586, Gujarat, India.<br>Ph.: +91-079-614004001<br>E-mail: ipo@rushil.com Website: www.rushil.com<br>CIN: L25209GJ1993PLC019532                                                                                                                                                       |                                                                                                                           |                                                                                                                                                        |                                                                                 |
|--------------------------------------------------------------------------------------------------------------------------------------------------------------------------------------------------------------------------------------------------------------------------------------------------------------------------------------------------------------------------------------------------------------------------------------------------------------------------------------------------------------------------------------------------------------------------------------|---------------------------------------------------------------------------------------------------------------------------|--------------------------------------------------------------------------------------------------------------------------------------------------------|---------------------------------------------------------------------------------|
|                                                                                                                                                                                                                                                                                                                                                                                                                                                                                                                                                                                      | (₹ in lacs, except per share data) Quarter ended Nine Months ended Quarter ended                                          |                                                                                                                                                        |                                                                                 |
| Particulars                                                                                                                                                                                                                                                                                                                                                                                                                                                                                                                                                                          | 31.12.2022<br>(Unaudited)                                                                                                 | 31.12.2022<br>(Unaudited)                                                                                                                              | 31.12.2021<br>(Unaudited)                                                       |
| Total income from operations                                                                                                                                                                                                                                                                                                                                                                                                                                                                                                                                                         | 21030.70                                                                                                                  | 62447.94                                                                                                                                               | 16675.31                                                                        |
| Net Profit / (Loss) for the period (before Tax,Exceptional and/or<br>Extraordinary items)                                                                                                                                                                                                                                                                                                                                                                                                                                                                                            | 1341.71                                                                                                                   | 8557.29                                                                                                                                                | 978.53                                                                          |
| Net Profit / (Loss) for the period before Tax (after Exceptional and/or<br>Extraordinary items)                                                                                                                                                                                                                                                                                                                                                                                                                                                                                      | 1341.71                                                                                                                   | 8557.29                                                                                                                                                | 978.53                                                                          |
| Net Profit / (Loss) for the period after tax (after Exceptional and/or<br>Extraordinary items)                                                                                                                                                                                                                                                                                                                                                                                                                                                                                       | 1023.12                                                                                                                   | 6411.16                                                                                                                                                | 728.84                                                                          |
| Total Comprehensive Income for the period [Comprising Profit / (Loss) for the period (after tax) and Other Comprehensive Income (after tax)]                                                                                                                                                                                                                                                                                                                                                                                                                                         | 1021.27                                                                                                                   | 6405.60                                                                                                                                                | 722.90                                                                          |
| Equity Share Capital                                                                                                                                                                                                                                                                                                                                                                                                                                                                                                                                                                 | 1990.63                                                                                                                   | 1990.63                                                                                                                                                | 1989.96                                                                         |
| Reserves (excluding Revaluation Reserve) as shown in the Audited<br>Balance Sheet of the previous year                                                                                                                                                                                                                                                                                                                                                                                                                                                                               | 26687.69                                                                                                                  | 26687.69                                                                                                                                               | 24441.28                                                                        |
| Earnings Per Share (of ₹10/- each) (Not Annualised)                                                                                                                                                                                                                                                                                                                                                                                                                                                                                                                                  |                                                                                                                           |                                                                                                                                                        |                                                                                 |
| 1.Basic :                                                                                                                                                                                                                                                                                                                                                                                                                                                                                                                                                                            | 5.14                                                                                                                      | 32.21                                                                                                                                                  | 3.66                                                                            |
| 2.Diluted :                                                                                                                                                                                                                                                                                                                                                                                                                                                                                                                                                                          | 5.14                                                                                                                      | 32.21                                                                                                                                                  | 3.66                                                                            |
| Note:<br>1) The book is an extract of the detailed format of Quarterly Financial<br>bilgations and Disclosure Requirements) Regulations, 2015. The full form<br>fiz. www.bseindia.com and www.nseindia.com and also on the company's<br>1) Right Issue: During the quarter ended December 31, 2022, the Compar<br>ndia (SEBI), BSE Limited (BSE) and National Stock Exchange of India Limit<br>typorval from BSE and NSE on January 12, 2023 and January 04, 2023 ro<br>baservation letter on the Proposed Rights Issue.<br>Place: Ahmedabad<br>Date: 12 <sup>9</sup> February, 2023 | at of the Quarterly Financia<br>website www.rushil.com<br>ny has filed the Draft Letter of<br>red (NSE) on December 29, 3 | I Results are available on the<br>of Offer (DLOF) with Securitie<br>2022. Further, the Company<br>ruary 02, 2023, the Compan<br>For, Rushil<br>Krupesh | Stock Exchange websites<br>s and Exchange Board of<br>has received In-principle |