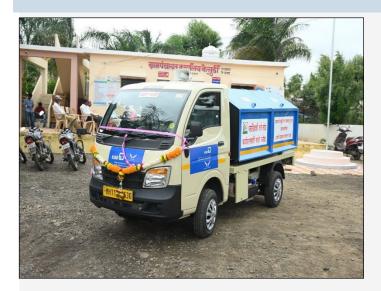

## **Garbage Van Donation at** Kesurdi, Shirwal

Supporting cleaner communities and improved waste management,