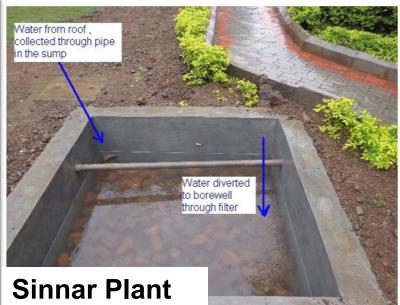

## Water Management – Rainwater Harvesting Pits

77+ Mio Liters

Water run off in Ground by Rain water Harvesting pits available across plants