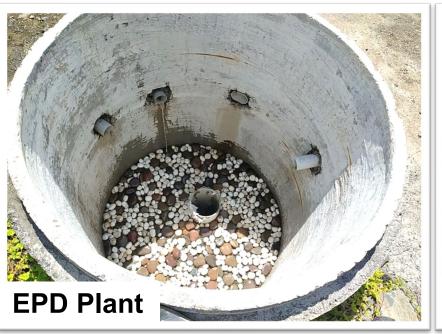

## Water Management – Rainwater Harvesting Pits

77+ Mio Liters

Water run off in Ground by Rain water Harvesting pits available across plants