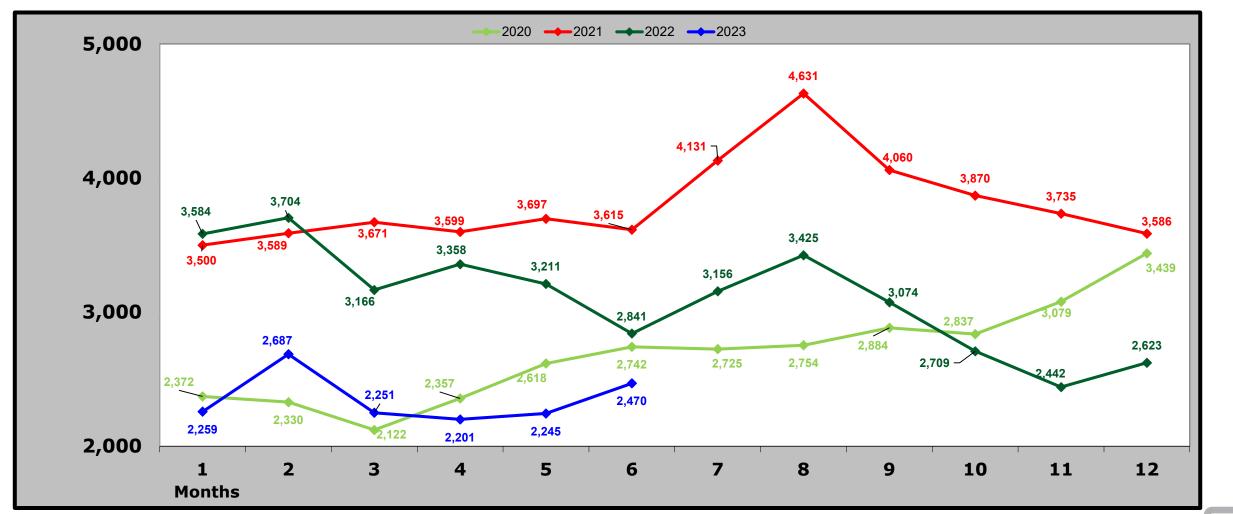

## 7. Net Financial Position

| Net Financial Position               | 2020  | 2021  | 2022  | YTD Jun<br>23 |
|--------------------------------------|-------|-------|-------|---------------|
| Without Nuclear ( INR million )      | 3,224 | 3,542 | 2,334 | 2,222         |
| Nuclear ( INR million )              | 215   | 44    | 289   | 248           |
| Total : with Nuclear ( INR million ) | 3,439 | 3,586 | 2,623 | 2,470         |