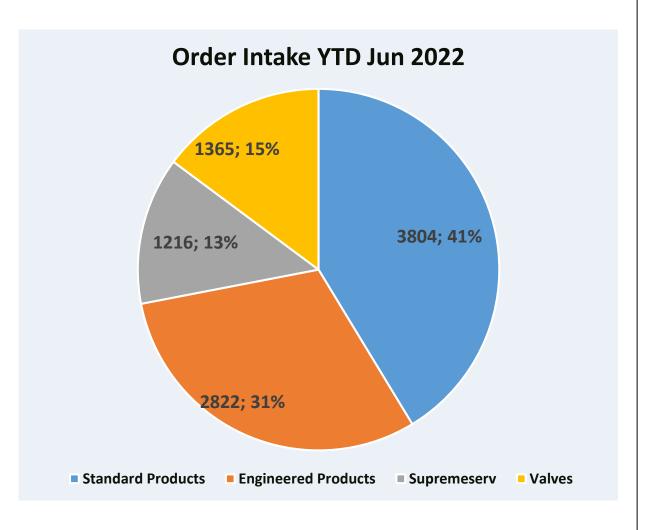

|  |

#### **Total YTD Jun 2023**

| Customer                | Segment          |  |  |
|-------------------------|------------------|--|--|
| Thermax Group           | Energy           |  |  |
| Megha Engineering       | Petrochemicals   |  |  |
| K C Cottrell            | Energy           |  |  |
| Petrofac, Algeria       | Petrochemicals   |  |  |
| Rushabh Enterprises     | General Industry |  |  |
| IGSEC Heavy Engineering | Energy           |  |  |
| Hydraulic Engineering   | General Industry |  |  |
| Patil Engineering       | General Industry |  |  |
| NTPC                    | Energy           |  |  |
| JSP Projects            | Water            |  |  |
|                         |                  |  |  |



## 6.Order Intake Overview: Distribution of Domestic Business







## 7. Net Financial Position

| Net Financial Position               | 2020  | 2021  | 2022  | YTD Jun<br>23 |
|--------------------------------------|-------|-------|-------|---------------|
| Without Nuclear ( INR million )      | 3,224 | 3,542 | 2,334 | 2,222         |
| Nuclear ( INR million )              | 215   | 44    | 289   | 248           |
| Total : with Nuclear ( INR million ) | 3,439 | 3,586 | 2,623 | 2,470         |





# © Copyright KSB SE & Co. KG

## All Rights Reserv

## 8. NPCIL Order Updates



## **GHAVP – Project Status RSR 400**

 Plan to deliver 2 nos. pump-Motor units in last Qtr. of 2023 to Tarapur for testing



#### In INR Mio

## 9. Major Investments completed till Jun 2023

| Sr. | Description                             | YTD June 23 |
|-----|--------