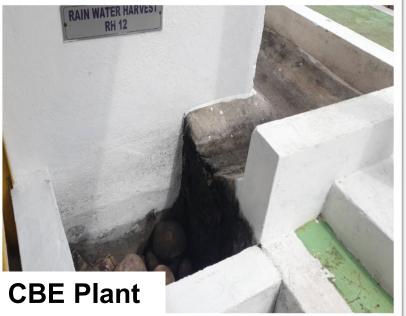

## Water Management – Rainwater Harvesting Pits

77+ Mio Liters

Water run off in Ground by Rain water Harvesting pits available across plants