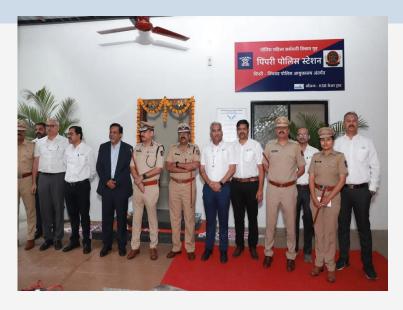

### **Pimpri Police Station, Pune**

Construction of Ladies Rest Room & Donation of Water-Purifier