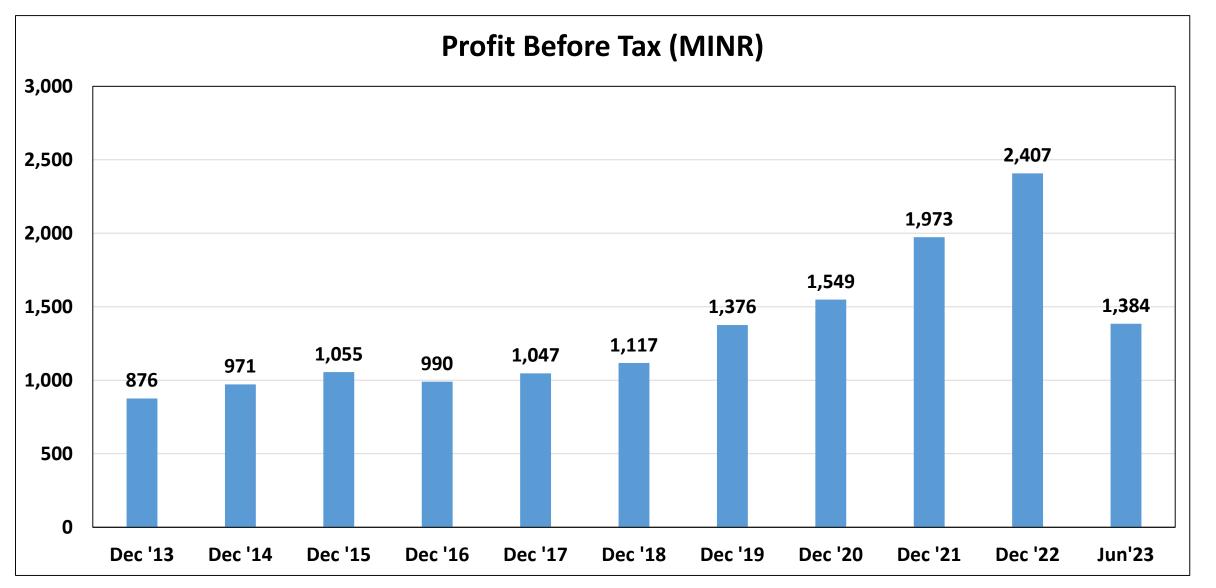

n                             | YTD June 23 |
|-----|-----------------------------------------|-------------|
| 1   | LAN upgradation                         | 43          |
| 2   | IT hardware                             | 35          |
| 3   | Kardex                                  | 10          |
| 4   | Machine replacement - double column VMC | 5           |
| 5   | Nuclear - infrastructure at TAPP        | 16          |
| 6   | Kolkata office interior                 | 13          |
| 7   | Shirwal office building                 | 60          |
| 8   | Office rennovations                     | 20          |
| 9   | Patterns, Tooling & Dies (various)      | 39          |
| 10  | Other                                   | 91          |



## 10. Revenue Trend





## 11. Profit Trend





## 12. Digitization Updates

#### **Top Measures in Digitalization**



#### **Paper Lite Organisation**



### **Digital IBR approval**

**GA Drawing & form III-C** approval (CBE).



- Process time reduction for IBR TC approval from 21 days to 7 days
- First in India for valves
- Savings of 1.5 lakh papers/year
- · Fast data retrieval in case of customer complaints



- Savings of 1.6 lakh papers/year
- Savings of 3000 Manhours
- Yearly savings of 0.48 Mio INR



#### **User/Customer Experience Upgrade**



**Solar Pump Selection Software** 

• Gone live in June'23



#### **SAP Warehouse** Management

WM Implemented at all plants, improvement in traceability

- 1.5 lakh+ SKU's
- Tracking & Retrieval



**Advance Shipment Notification (B2B)** 

 Auto GRN at all plants with 800+ Busin