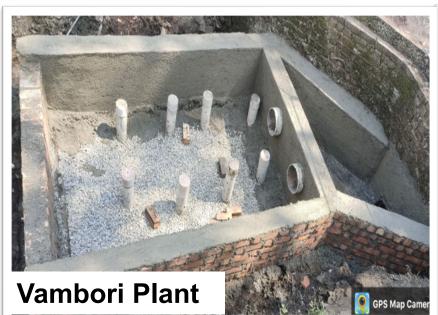

## Water Management – Rainwater Harvesting Pits

77+ Mio Liters

Water run off in Ground by Rain water Harvesting pits available across plants