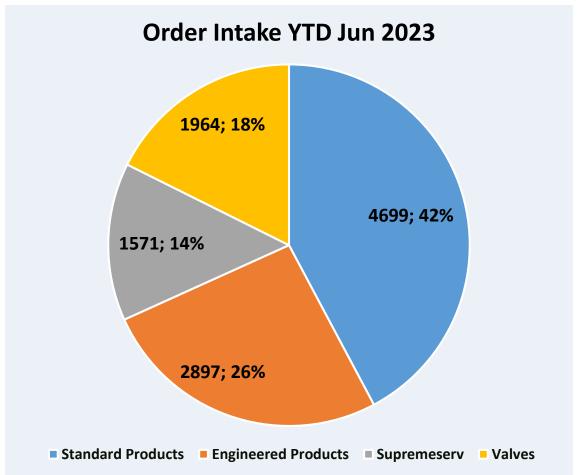

|  |

#### **Total YTD Jun 2023**

| Customer                | Segment          |  |  |
|-------------------------|------------------|--|--|
| Thermax Group           | Energy           |  |  |
| Megha Engineering       | Petrochemicals   |  |  |
| K C Cottrell            | Energy           |  |  |
| Petrofac, Algeria       | Petrochemicals   |  |  |
| Rushabh Enterprises     | General Industry |  |  |
| IGSEC Heavy Engineering | Energy           |  |  |
| Hydraulic Engineering   | General Industry |  |  |
| Patil Engineering       | General Industry |  |  |
| NTPC                    | Energy           |  |  |
| JSP Projects            | Water            |  |  |
|                         |                  |  |  |



## 6.Order Intake Overview: Distribution of Domestic Business







## 7. Net Financial Position

| Net Financial Position               | 2020  | 2021  | 2022  | YTD Jun<br>23 |
|--------------------------------------|-------|-------|-------|---------------|
| Without Nuclear ( INR million )      | 3,224 | 3,542 | 2,334 | 2,222         |
| Nuclear ( INR million )              | 215   | 44    | 289   | 248           |
| Total : with Nuclear ( INR million ) | 3,439 | 3,586 | 2,623 | 2,470         |





# © Copyright KSB SE & Co. KG

## All Rights Reserv

## 8. NPCIL Order Updates



## **GHAVP – Project Status RSR 400**

 Plan to deliver 2 nos. pump-Motor units in last Qtr. of 2023 to Tarapur for testing



#### In INR Mio

## 9. Major Investments completed till Jun 2023

| Sr. | Description                             | YTD June 23 |
|-----|----------