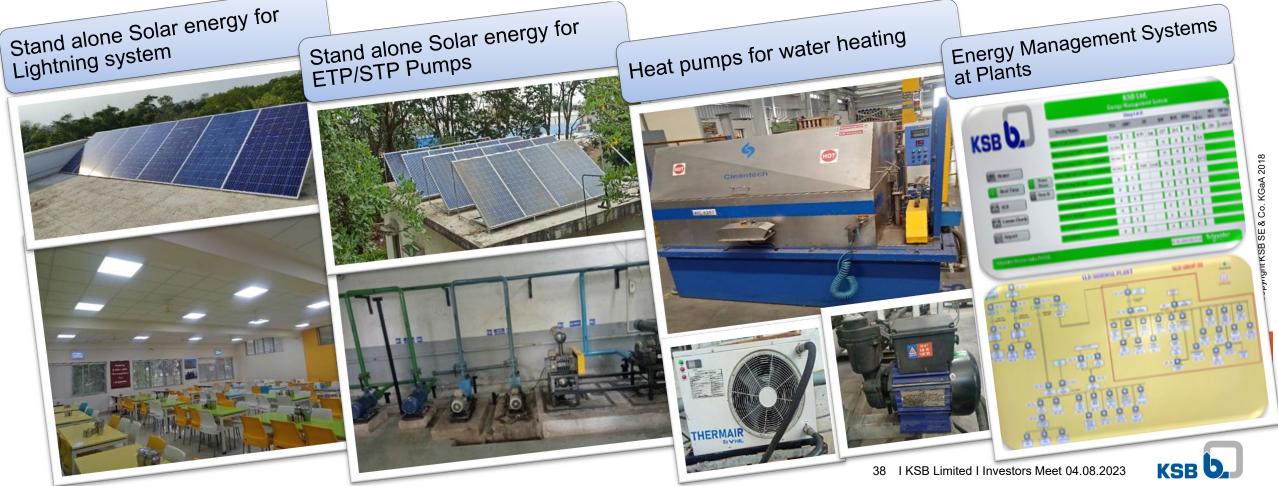

## 14. ESG Activities – Environment : Energy Saving Measures

4398 MWH 3474 MT of Co2

Total Energy Saving in 2022

6286 MWH 4965 MT of Co2

Potential Energy Saving in 2023

## **Energy Saving & Waste Management Initiatives**

Electrical Vehicles for interplant transfer

Biogas installation @ EPD