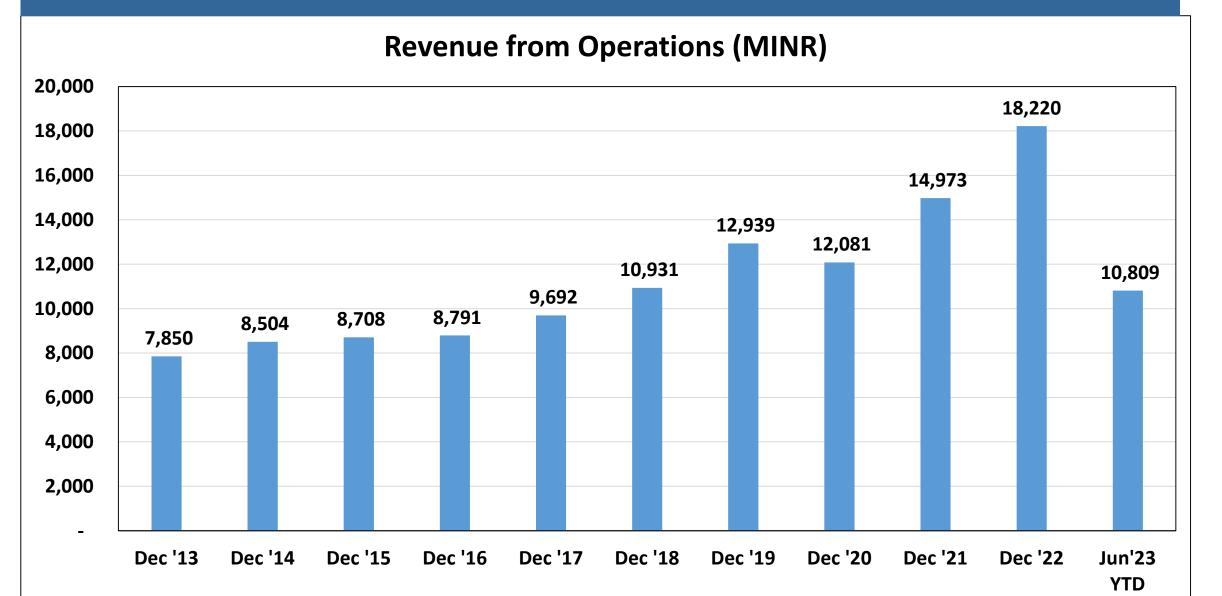

2023

| Sr. | Description                             | YTD June 23 |
|-----|-----------------------------------------|-------------|
| 1   | LAN upgradation                         | 43          |
| 2   | IT hardware                             | 35          |
| 3   | Kardex                                  | 10          |
| 4   | Machine replacement - double column VMC | 5           |
| 5   | Nuclear - infrastructure at TAPP        | 16          |
| 6   | Kolkata office interior                 | 13          |
| 7   | Shirwal office building                 | 60          |
| 8   | Office rennovations                     | 20          |
| 9   | Patterns, Tooling & Dies (various)      | 39          |
| 10  | Other                                   | 91          |



## 10. Revenue Trend





## 11. Profit Trend





## 12. Digitization Updates

#### **Top Measures in Digitalization**



#### **Paper Lite Organisation**



### **Digital IBR approval**

**GA Drawing & form III-C** approval (CBE).



- Process time reduction for IBR TC approval from 21 days to 7 days
- First in India for valves
- Savings of 1.5 lakh papers/year
- · Fast data retrieval in case of customer complaints



- Savings of 1.6 lakh papers/year
- Savings of 3000 Manhours
- Yearly savings of 0.48 Mio INR



#### **User/Customer Experience Upgrade**



**Solar Pump Selection Software** 

• Gone live in June'23



#### **SAP Warehouse** Management

WM Implemented at all plants, improvement in traceability

- 1.5 lakh+ SKU's
- Tracking & Retrieval



**Advance Shipment Notification (B2B)** 

 Auto GRN at a