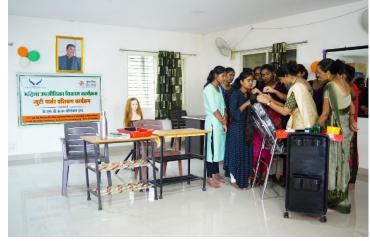

## Women Skill Development – Beautician and Fashion Designing

- Focusing on Women Empowerment, KSB Care Charitable Trust initiated skill development project at Sinnar with Yuva Mitra. The project will be impacting 120 women from vulnerable socio-economic background by providing skills in beautician (60 women) and fashion designing (60 Women).
- MoU was signed in the month of May and currently the skilling of 1<sup>st</sup> batch is ongoing (60 women).