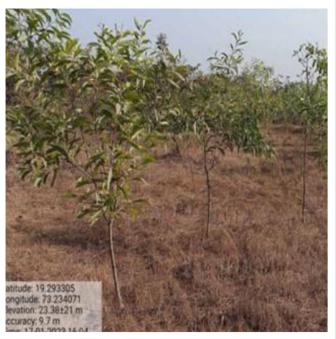

## **Tree Plantation**

3,000 +

Plantations in Manufacturing locations.

28,237

Plantations in surroundings from 2018.