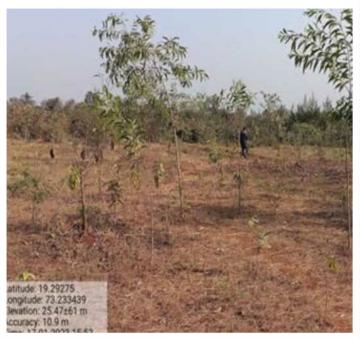

## **Tree Plantation**

3,000 +

Plantations in Manufacturing locations.

28,237

Plantations in surroundings from 2018.