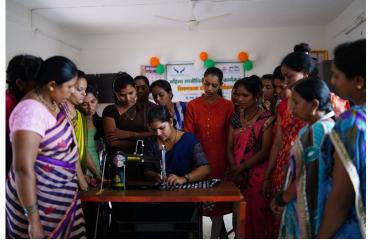

## Women Skill Development – Beautician and Fashion Designing

- Focusing on Women Empowerment, KSB Care Charitable Trust initiated skill development project at Sinnar with Yuva Mitra. The project will be impacting 120 women from vulnerable socio-economic background by providing skills in beautician (60 women) and fashion designing (60 Women).
- MoU was signed in the month of May and currently the skilling of 1<sup>st</sup> batch is ongoing (60 women).