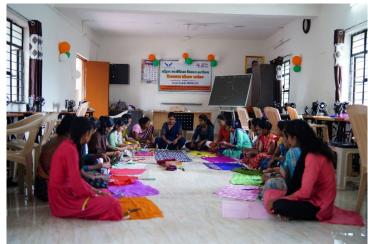

## Women Skill Development – Beautician and Fashion Designing

- Focusing on Women Empowerment, KSB Care Charitable Trust initiated skill development project at Sinnar with Yuva Mitra. The project will be impacting 120 women from vulnerable socio-economic background by providing skills in beautician (60 women) and fashion designing (60 Women).
- MoU was signed in the month of May and currently the skilling of 1<sup>st</sup> batch is ongoing (60 women).