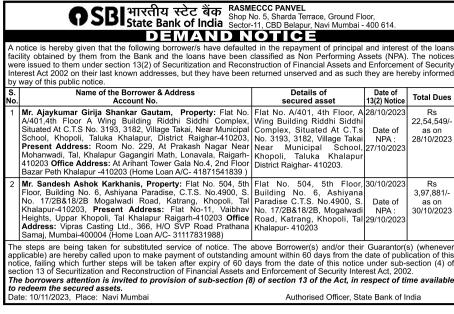

| Sr<br>No | Borrowers Name                                                                          | Description of property and Name<br>of Owners                                                                                                                                                                                                                               | Reserve Price<br>Rs.                    | Earnest<br>Money<br>Deposit Rs. | Date & Time<br>of Inspection                                  |
|----------|-----------------------------------------------------------------------------------------|-----------------------------------------------------------------------------------------------------------------------------------------------------------------------------------------------------------------------------------------------------------------------------|-----------------------------------------|---------------------------------|---------------------------------------------------------------|
| 1        | M/S. Shri Maruti<br>Lubricants<br>(Prop.) Mr.<br>Hariprasad<br>Bhupatsingh<br>Choukesey | 1. Plot bearing No.168, Sector<br>No.25, Udyog Nagar, Opp Nocil<br>Naka, Village Talavali, Ghansoli, Navi<br>Mumbai-400701,<br>Alongwith the Building Construction<br>Standing theron, admeasuring<br>282.27 Sq.mtrs<br>Owner Name: Mr. Hariprasad<br>Bhupatsingh Choukesey | Rs.<br>2,33,00,000/-<br>(Including TDS) | Rs.<br>34,95,000/-              | 24.11.2023<br>&<br>08.12.2023<br>at 10.30 a.m<br>to 12:00 p.m |
|          |                                                                                         | 2. Plant and Machineries                                                                                                                                                                                                                                                    | Rs. 18,40,000/-<br>(Including TDS)      | Rs. 2,76,000/-                  |                                                               |
|          |                                                                                         | 3. Scrap Items                                                                                                                                                                                                                                                              | Rs.50,000/-<br>(Including TDS)          | Rs.7,500/-                      |                                                               |