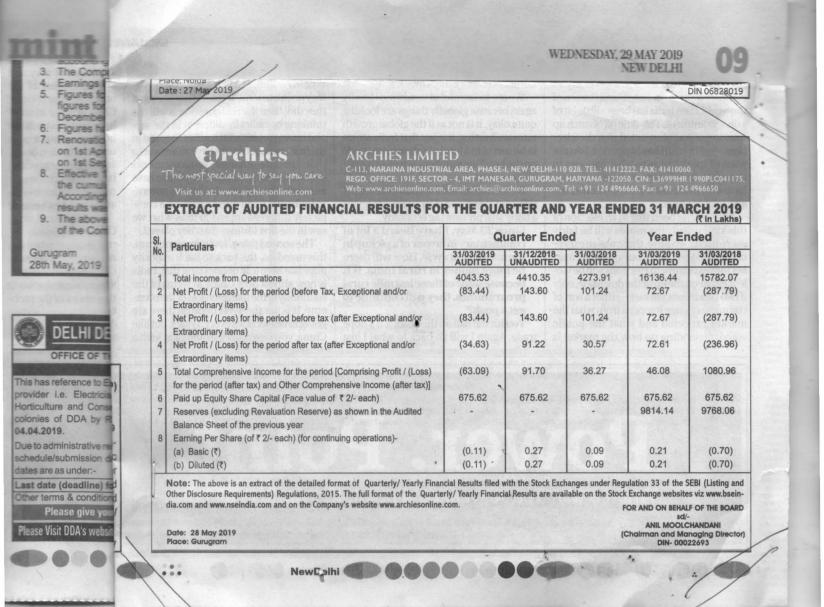

### EXTRACT OF AUDITED FINANCIAL RESULTS FOR THE QUARTER AND YEAR ENDED 31 MARCH 2019

| SI.<br>No. | Particulars                                                                                                                                  | Quarter Ended         |                         |                       | Year Ended            |                       |
|------------|----------------------------------------------------------------------------------------------------------------------------------------------|-----------------------|-------------------------|-----------------------|-----------------------|-----------------------|
|            |                                                                                                                                              | 31/03/2019<br>AUDITED | 31/12/2018<br>UNAUDITED | 31/03/2018<br>AUDITED | 31/03/2019<br>AUDITED | 31/03/2018<br>AUDITED |
| 1          | Total income from Operations                                                                                                                 | 4043.53               | 4410.35                 | 4273.91               | 16136.44              | 15782.07              |
| 2          | Net Profit / (Loss) for the period (before Tax, Exceptional and/or<br>Extraordinary items)                                                   | (83.44)               | 143.60                  | .101.24               | 72.67                 | (287.79)              |
| 3          | Net Profit / (Loss) for the period before tax (after Exceptional and/or<br>Extraordinary items)                                              | (83.44)               | 143.60                  | 101.24                | 72.67                 | (287.79)              |
| 4          | Net Profit / (Loss) for the period after tax (after Exceptional and/or<br>Extraordinary items)                                               | (34.63)               | 91.22 *                 | 30.57                 | 72.61                 | (236.96)              |
| 5          | Total Comprehensive Income for the period [Comprising Profit / (Loss) for the period (after tax) and Other Comprehensive Income (after tax)] | (63.09)               | 91.70                   | 36.27                 | 46.08                 | 1080.96               |
| 6          | Paid up Equity Share Capital (Face value of ₹ 2/- each)                                                                                      | 675.62                | 675.62                  | 675.62                | 675.62                | 675.62                |
| 7          | Reserves (excluding Revaluation Reserve) as shown in the Audited<br>Balance Sheet of the previous year                                       |                       | -                       |                       | 9814.14               | 9768.06               |
| 8          | Earning Per Share (of ₹ 2/- each) (for continuing operations)-                                                                               | NA-EN SAL             | A Destroyed             | 2000                  |                       |                       |
|            | (a) Basic (₹)                                                                                                                                | (0.11)                | 0.27                    | 0.09                  | 0.21                  | (0.70)                |
| 12         | (b) Diluted (₹)                                                                                                                              | (0.11)                | 0.27                    | 0.09                  | 0.21                  | (0.70)                |