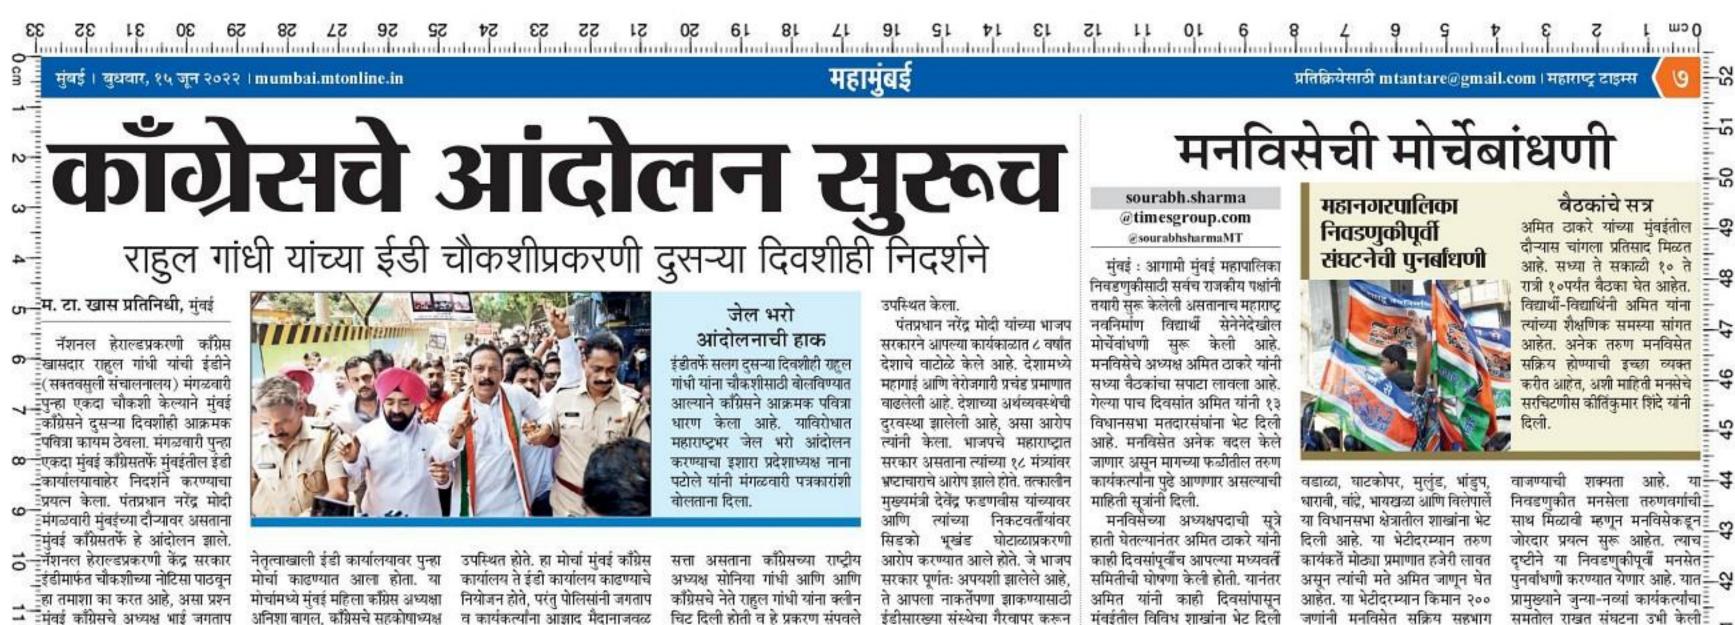

for Blue Dart Express Limite

Head (Legal & Compliance) & Company Secretary

🤣 मुंबई काँग्रेसतर्फे भाई जगताप आणि ∃कार्याध्यक्ष चरणसिंग सप्रा यांच्या

अनिशा बागल, काँग्रेसचे सहकोषाध्यक्ष व कार्यकर्त्यांना आझाद मैदानाजवळ अतुल बर्वे, मुंबई काँग्रेसचे सर्व आजी-अटक केली व त्यांना आझाद मैदान माजी नगरसेवक, जिल्हाध्यक्ष, पोलिस ठाण्यात नेण्यात आले. पदाधिकारी व कार्यकर्ते मोठ्या संख्येने नॅशनल हेराल्डप्रकरणी भाजपनेच

चिट दिली होती व हे प्रकरण संपवले होते. मग आता याच प्रकरणी केंद्र सरकार राहुल यांची ईडी चौकशी का करत आहे. असा प्रश्ना जगताप यांनी यावेळी केला.

आपत्तीमुळे महाराष्ट्रातील दुधाचे

दर पडल्यामुळे दूध उत्पादकांना