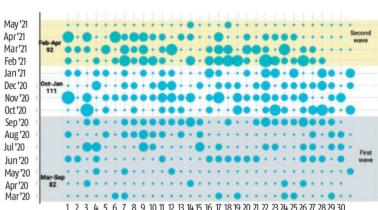

March-June 2020. Chart 2: Shows Modi made more public appearances as India transitioned from the first Covid wave to the second.

meetings every month from

had chaired 5-7 official

Modi made 82 public appearances - physical as well as virtual - in the seven-month period from March to

September 2020. In the next four months, he made 111 such appearances. From February to April 25, 2021, he clocked 92 public appearances.

This was followed by 20 days of public absence, the longest since Covid-19 began.

Chart 3: Shows election rallies occupied a lion's share of public appearances.

While Modi talked about Covid-19 almost on a regular basis since the pandemic began, his public appearances were the highest during the Assembly elections. Not so when the pandemic was in its worst phase (mid-April to mid-May, 2021).

# 2: PM'S PUBLIC APPEARANCES LOW DURING 1ST WAVE, BUT HIGH GOING INTO 2ND

#### 3: POLLS PUSH UP PM'S PUBLIC PROFILE **CLOSE TO THE SECOND WAVE**

Covid Polls Religious Inauguration/Awards/Anniversary/Address/Rally/Interaction BJP Intrernational Economy/Budget/Parliament Mann Ki Baat

Data till the week ending May 16, 2021 Source: Narendra Modi's website • Created with Datawrapper

Footnote: Data for official meetings has been sourced from the Press Information Bureau's Prime Minister page. Public appearances have been recorded from Prime Minister Narendra Modi's personal website. Some meetings and public addresses, especially those with states, may have been counted in both "official meetings" as well as "public appearances". Official meetings do not include speeches where the PM mentioned Covid-19 and the fight against it. Investments by the PM CARES Fund in medical equipment, PM's tweets and his discussions with foreign leaders have not been included as Covid-related meetings in the analysis. In chart1, on days when two different types of meetings were chaired, one of the meetings has been assigned to the next immediate date for better representation. This has been done for 29/30 June 20/21 April and 23/24 April