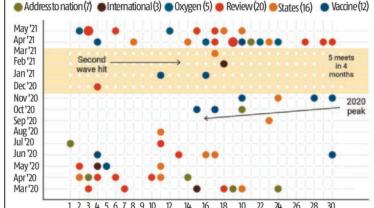

Three charts look back at the Prime Minister's engagements through the two Covid waves and series of lockdowns since March 2020.

Chart 1: Shows the PM stepped up review meetings from the second half of April 2021, more than a month after the second wave began.

Modi chaired five meetings on Covid preparedness, vaccination and states

consultation between December 2020 and March 2021. After April 13, 2021, the meetings on the surge in cases, oxygen availability, intensive care unit (ICU) beds and vaccination gathered pace. During the first wave, review meetings were consistent. Modi

March-June 2020. Chart 2: Shows Modi made more public appearances as India transitioned from the first Covid wave to the second.

meetings every month from

had chaired 5-7 official

Modi made 82 public appearances - physical as well as virtual - in the seven-month period from March to

September 2020. In the next four months, he made 111 such appearances. From February to April 25, 2021, he clocked 92 public appearances.

This was followed by 20 days of public absence, the longest since Covid-19 began.

### 1: PM GOT INTO ACTION IN APRIL, A MONTH **AFTER 2ND WAVE HIT**

Official meetings on Covid-19 chaired by Prime Minister Narendra Modi

Data till the week ending May 16, 2021 Source: Narendra Modi's website • Created with Datawrapper

Footnote: Data for official meetings has been sourced from the Press Information Bureau's Prime Minister page. Public appearances have been recorded from Prime Minister Narendra Modi's personal website. Some meetings and public addresses, especially those with states, may have been counted in both "official meetings" as well as "public appearances". Official meetings do not include speeches where the PM mentioned Covid-19 and the fight against it. Investments by the PM CARES Fund in medical equipment, PM's tweets and his discussions with foreign leaders have not been included as Covid-related meetings in the analysis. In chart1, on days when two different types of meetings were chaired, one of the meetings has been assigned to the next immediate date for better representation. This has been done for 29/30 June 20/21 April and 23/24 April