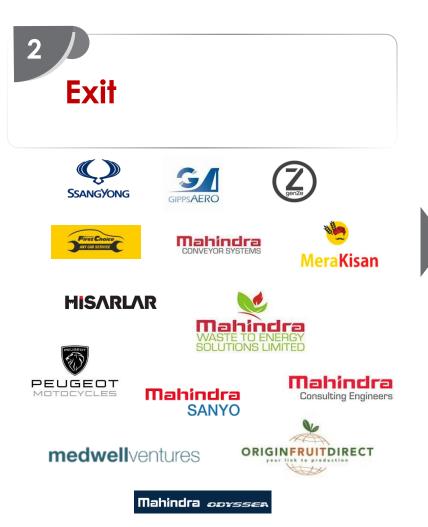

# **CAPITAL ALLOCATION**

<sup>\*</sup> FY23 PAT is for continuing operations and does not include any losses of exited entities. It excludes hyperinflation accounting impact of Rs 120 Cr for Turkish operations ^ International Auto & Farm operations; PAT After NCI, before EI