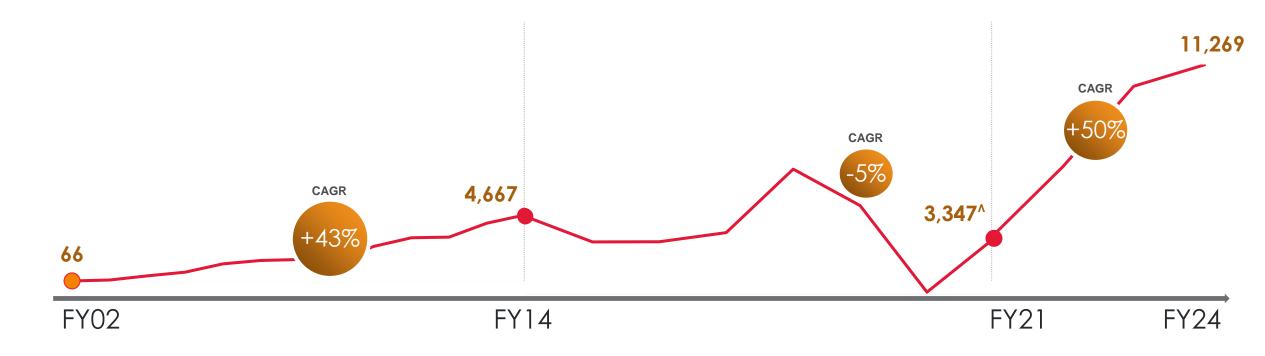

### PAT Lens: History of value creation with accelerating trajectory

PAT\* (Rs. Cr.) FY2002-2024

<sup>\*</sup> After Exceptional Items after Non-Controlling Interest ^ PAT after EI for continuing operations