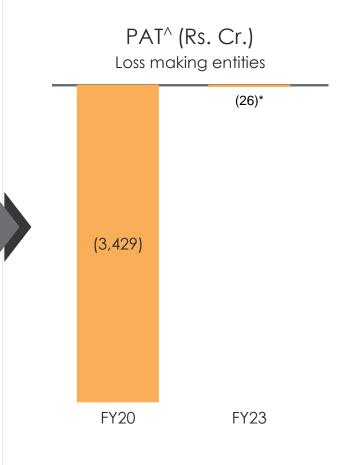

# **CAPITAL ALLOCATION**

<sup>\*</sup> FY23 PAT is for continuing operations and does not include any losses of exited entities. It excludes hyperinflation accounting impact of Rs 120 Cr for Turkish operations ^ International Auto & Farm operations; PAT After NCI, before EI