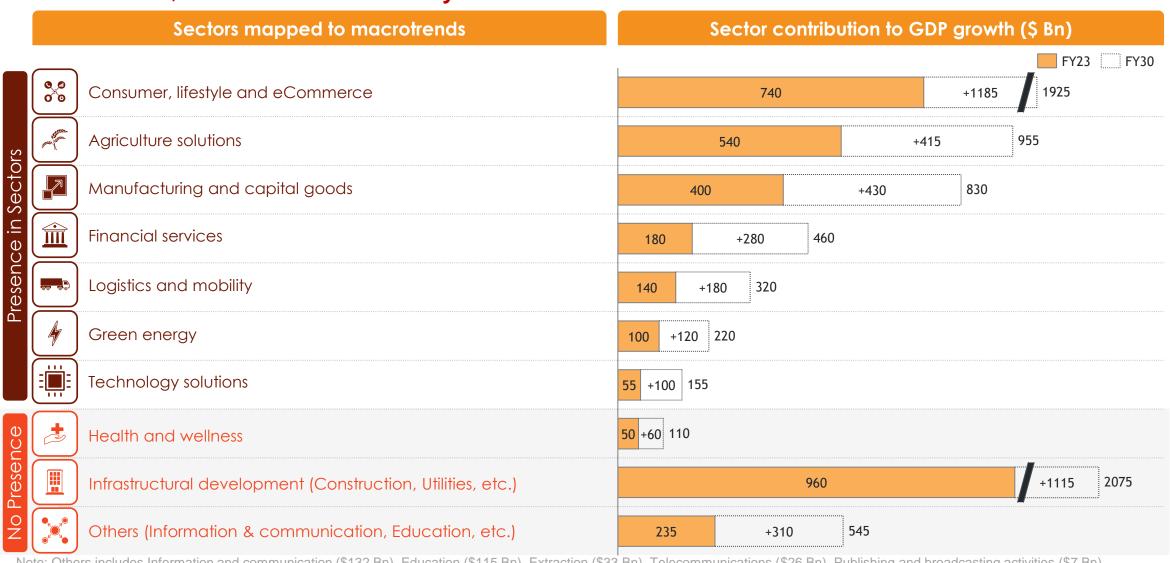

### India will add \$4.2 Trillion to its GDP by 2030

Note: Others includes Information and communication (\$132 Bn), Education (\$115 Bn), Extraction (\$33 Bn), Telecommunications (\$26 Bn), Publishing and broadcasting activities (\$7 Bn) Source: Oxford Economics