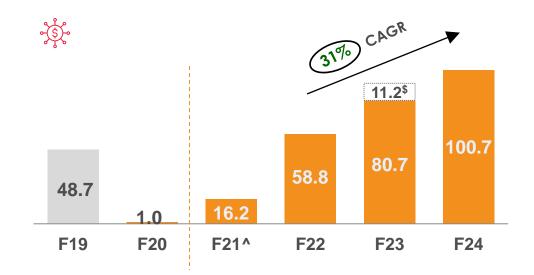

# **CAPITAL ALLOCATION**

<sup>\*</sup> FY23 PAT is for continuing operations and does not include any losses of exited entities. It excludes hyperinflation accounting impact of Rs 120 Cr for Turkish operations ^ International Auto & Farm operations; PAT After NCI, before EI