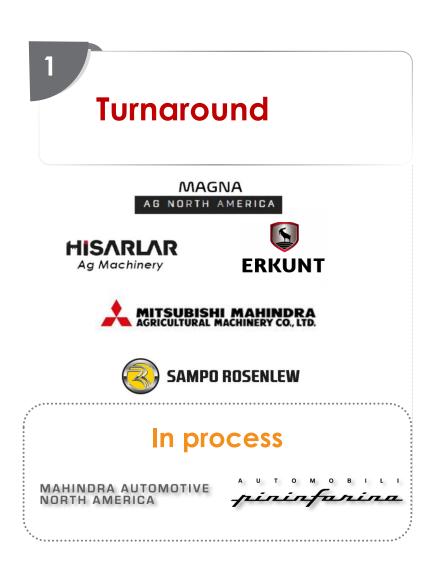

# **CAPITAL ALLOCATION**

<sup>\*</sup> FY23 PAT is for continuing operations and does not include any losses of exited entities. It excludes hyperinflation accounting impact of Rs 120 Cr for Turkish operations ^ International Auto & Farm operations; PAT After NCI, before EI