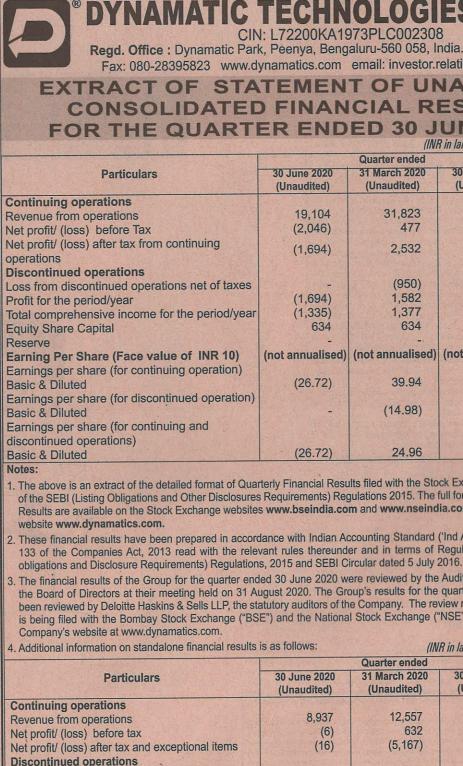

Dilipkumar Gandh

Managing Directo

Date : August 31, 2020 Place: Ahmedabad

|             | 17 CHAVAJ I<br>Ganeshkur         | BRANCH :<br>aj Complex, Dahej By Pas<br>2001 (Gujarat) | s Road,                 | R das silm ashar<br>Bank of Baroda                                                                                                                                                                                                                                                                                                                                                                                                                                                                                                                                                                                                                                                                                                                                                                                                                                                                                                                                                                                                                                                                                                                                                                                                                                                                                                                                                                                                                                                                                                                                                                                                                                                                                                                                                                                                                                                                                                                                                                                                                                                                                             | 1 |
|-------------|----------------------------------|--------------------------------------------------------|-------------------------|--------------------------------------------------------------------------------------------------------------------------------------------------------------------------------------------------------------------------------------------------------------------------------------------------------------------------------------------------------------------------------------------------------------------------------------------------------------------------------------------------------------------------------------------------------------------------------------------------------------------------------------------------------------------------------------------------------------------------------------------------------------------------------------------------------------------------------------------------------------------------------------------------------------------------------------------------------------------------------------------------------------------------------------------------------------------------------------------------------------------------------------------------------------------------------------------------------------------------------------------------------------------------------------------------------------------------------------------------------------------------------------------------------------------------------------------------------------------------------------------------------------------------------------------------------------------------------------------------------------------------------------------------------------------------------------------------------------------------------------------------------------------------------------------------------------------------------------------------------------------------------------------------------------------------------------------------------------------------------------------------------------------------------------------------------------------------------------------------------------------------------|---|
|             | Dhardense                        | COT COULTAIL                                           |                         | Chairman<br>DIN: 00365522                                                                                                                                                                                                                                                                                                                                                                                                                                                                                                                                                                                                                                                                                                                                                                                                                                                                                                                                                                                                                                                                                                                                                                                                                                                                                                                                                                                                                                                                                                                                                                                                                                                                                                                                                                                                                                                                                                                                                                                                                                                                                                      |   |
|             |                                  |                                                        |                         |                                                                                                                                                                                                                                                                                                                                                                                                                                                                                                                                                                                                                                                                                                                                                                                                                                                                                                                                                                                                                                                                                                                                                                                                                                                                                                                                                                                                                                                                                                                                                                                                                                                                                                                                                                                                                                                                                                                                                                                                                                                                                                                                |   |
|             |                                  |                                                        |                         |                                                                                                                                                                                                                                                                                                                                                                                                                                                                                                                                                                                                                                                                                                                                                                                                                                                                                                                                                                                                                                                                                                                                                                                                                                                                                                                                                                                                                                                                                                                                                                                                                                                                                                                                                                                                                                                                                                                                                                                                                                                                                                                                |   |
|             | TECHN                            | OLOGI                                                  | <b>ES LIM</b>           | ITED                                                                                                                                                                                                                                                                                                                                                                                                                                                                                                                                                                                                                                                                                                                                                                                                                                                                                                                                                                                                                                                                                                                                                                                                                                                                                                                                                                                                                                                                                                                                                                                                                                                                                                                                                                                                                                                                                                                                                                                                                                                                                                                           |   |
| CIN         | 1. 172200KA19                    | 73PLC002308                                            | 8                       |                                                                                                                                                                                                                                                                                                                                                                                                                                                                                                                                                                                                                                                                                                                                                                                                                                                                                                                                                                                                                                                                                                                                                                                                                                                                                                                                                                                                                                                                                                                                                                                                                                                                                                                                                                                                                                                                                                                                                                                                                                                                                                                                |   |
| Pari<br>w.d | к, Peenya, Beng<br>ynamatics.com | aluru-560 058, li<br>email: investor.r                 | relations@dynar         | natics.net                                                                                                                                                                                                                                                                                                                                                                                                                                                                                                                                                                                                                                                                                                                                                                                                                                                                                                                                                                                                                                                                                                                                                                                                                                                                                                                                                                                                                                                                                                                                                                                                                                                                                                                                                                                                                                                                                                                                                                                                                                                                                                                     |   |
| 100 m 74    |                                  | TOFU                                                   |                         | And the second s |   |
| EC          | FINAN                            | CIAL R                                                 | ESULTS                  | ;                                                                                                                                                                                                                                                                                                                                                                                                                                                                                                                                                                                                                                                                                                                                                                                                                                                                                                                                                                                                                                                                                                                                                                                                                                                                                                                                                                                                                                                                                                                                                                                                                                                                                                                                                                                                                                                                                                                                                                                                                                                                                                                              |   |
| TI          | ER END                           | ED 30 J                                                |                         |                                                                                                                                                                                                                                                                                                                                                                                                                                                                                                                                                                                                                                                                                                                                                                                                                                                                                                                                                                                                                                                                                                                                                                                                                                                                                                                                                                                                                                                                                                                                                                                                                                                                                                                                                                                                                                                                                                                                                                                                                                                                                                                                |   |
|             |                                  | (IN)<br>Quarter ended                                  | R in lakhs, except as o | therwise stated)<br>Year ended                                                                                                                                                                                                                                                                                                                                                                                                                                                                                                                                                                                                                                                                                                                                                                                                                                                                                                                                                                                                                                                                                                                                                                                                                                                                                                                                                                                                                                                                                                                                                                                                                                                                                                                                                                                                                                                                                                                                                                                                                                                                                                 |   |
|             | 30 June 2020                     | 31 March 2020                                          | 30 June 2019            | 31 March 2020                                                                                                                                                                                                                                                                                                                                                                                                                                                                                                                                                                                                                                                                                                                                                                                                                                                                                                                                                                                                                                                                                                                                                                                                                                                                                                                                                                                                                                                                                                                                                                                                                                                                                                                                                                                                                                                                                                                                                                                                                                                                                                                  |   |
|             | (Unaudited)                      | (Unaudited)                                            | (Unaudited)             | (Audited)                                                                                                                                                                                                                                                                                                                                                                                                                                                                                                                                                                                                                                                                                                                                                                                                                                                                                                                                                                                                                                                                                                                                                                                                                                                                                                                                                                                                                                                                                                                                                                                                                                                                                                                                                                                                                                                                                                                                                                                                                                                                                                                      |   |
|             | 19,104                           | 31,823                                                 | 37,468                  | 132,121                                                                                                                                                                                                                                                                                                                                                                                                                                                                                                                                                                                                                                                                                                                                                                                                                                                                                                                                                                                                                                                                                                                                                                                                                                                                                                                                                                                                                                                                                                                                                                                                                                                                                                                                                                                                                                                                                                                                                                                                                                                                                                                        |   |
|             | (2,046)                          | 477                                                    | 1,651                   | 2,975                                                                                                                                                                                                                                                                                                                                                                                                                                                                                                                                                                                                                                                                                                                                                                                                                                                                                                                                                                                                                                                                                                                                                                                                                                                                                                                                                                                                                                                                                                                                                                                                                                                                                                                                                                                                                                                                                                                                                                                                                                                                                                                          |   |
|             | (1,694)                          | 2,532                                                  | 1,016                   | 5,506                                                                                                                                                                                                                                                                                                                                                                                                                                                                                                                                                                                                                                                                                                                                                                                                                                                                                                                                                                                                                                                                                                                                                                                                                                                                                                                                                                                                                                                                                                                                                                                                                                                                                                                                                                                                                                                                                                                                                                                                                                                                                                                          |   |
|             |                                  | (950)                                                  | (77)                    | (1,600)                                                                                                                                                                                                                                                                                                                                                                                                                                                                                                                                                                                                                                                                                                                                                                                                                                                                                                                                                                                                                                                                                                                                                                                                                                                                                                                                                                                                                                                                                                                                                                                                                                                                                                                                                                                                                                                                                                                                                                                                                                                                                                                        |   |
| es          | (1,694)                          | 1,582                                                  | 939                     | 3,906                                                                                                                                                                                                                                                                                                                                                                                                                                                                                                                                                                                                                                                                                                                                                                                                                                                                                                                                                                                                                                                                                                                                                                                                                                                                                                                                                                                                                                                                                                                                                                                                                                                                                                                                                                                                                                                                                                                                                                                                                                                                                                                          |   |
| ear         | (1,335)                          | 1,377                                                  | 747                     | 4,827<br>634                                                                                                                                                                                                                                                                                                                                                                                                                                                                                                                                                                                                                                                                                                                                                                                                                                                                                                                                                                                                                                                                                                                                                                                                                                                                                                                                                                                                                                                                                                                                                                                                                                                                                                                                                                                                                                                                                                                                                                                                                                                                                                                   |   |
|             | 634                              | 634                                                    | 634                     | 31,855                                                                                                                                                                                                                                                                                                                                                                                                                                                                                                                                                                                                                                                                                                                                                                                                                                                                                                                                                                                                                                                                                                                                                                                                                                                                                                                                                                                                                                                                                                                                                                                                                                                                                                                                                                                                                                                                                                                                                                                                                                                                                                                         |   |
|             | (not annualised)                 | (not annualised)                                       | (not annualised)        | (annualised)                                                                                                                                                                                                                                                                                                                                                                                                                                                                                                                                                                                                                                                                                                                                                                                                                                                                                                                                                                                                                                                                                                                                                                                                                                                                                                                                                                                                                                                                                                                                                                                                                                                                                                                                                                                                                                                                                                                                                                                                                                                                                                                   |   |
| )           | (26.72)                          | 39.94                                                  | 16.03                   | 86.85                                                                                                                                                                                                                                                                                                                                                                                                                                                                                                                                                                                                                                                                                                                                                                                                                                                                                                                                                                                                                                                                                                                                                                                                                                                                                                                                                                                                                                                                                                                                                                                                                                                                                                                                                                                                                                                                                                                                                                                                                                                                                                                          |   |
| on)         |                                  | (14.09)                                                | (1.21)                  | (25.22)                                                                                                                                                                                                                                                                                                                                                                                                                                                                                                                                                                                                                                                                                                                                                                                                                                                                                                                                                                                                                                                                                                                                                                                                                                                                                                                                                                                                                                                                                                                                                                                                                                                                                                                                                                                                                                                                                                                                                                                                                                                                                                                        |   |
|             |                                  | (14.98)                                                | (1.21)                  | (25.23)                                                                                                                                                                                                                                                                                                                                                                                                                                                                                                                                                                                                                                                                                                                                                                                                                                                                                                                                                                                                                                                                                                                                                                                                                                                                                                                                                                                                                                                                                                                                                                                                                                                                                                                                                                                                                                                                                                                                                                                                                                                                                                                        |   |
|             | (26 72)                          | 24.96                                                  | 14.82                   | 61.62                                                                                                                                                                                                                                                                                                                                                                                                                                                                                                                                                                                                                                                                                                                                                                                                                                                                                                                                                                                                                                                                                                                                                                                                                                                                                                                                                                                                                                                                                                                                                                                                                                                                                                                                                                                                                                                                                                                                                                                                                                                                                                                          |   |
| Back        | (26.72)                          | 24.30                                                  | 14.02                   | 01.02                                                                                                                                                                                                                                                                                                                                                                                                                                                                                                                                                                                                                                                                                                                                                                                                                                                                                                                                                                                                                                                                                                                                                                                                                                                                                                                                                                                                                                                                                                                                                                                                                                                                                                                                                                                                                                                                                                                                                                                                                                                                                                                          |   |

1. The above is an extract of the detailed format of Quarterly Financial Results filed with the Stock Exchanges under Regulation 33 of the SEBI (Listing Obligations and Other Disclosures Requirements) Regulations 2015. The full format of the Quarterly Financial Results are available on the Stock Exchange websites www.bseindia.com and www.nseindia.com and also on the Company's

These financial results have been prepared in accordance with Indian Accounting Standard ('Ind AS') prescribed under Section 133 of the Companies Act, 2013 read with the relevant rules thereunder and in terms of Regulation 33 of the SEBI (Listing

The financial results of the Group for the quarter ended 30 June 2020 were reviewed by the Audit Committee and approved by the Board of Directors at their meeting held on 31 August 2020. The Group's results for the quarter ended 30 June 2020 have been reviewed by Deloitte Haskins & Sells LLP, the statutory auditors of the Company. The review report of the Statutory Auditors is being filed with the Bombay Stock Exchange ("BSE") and the National Stock Exchange ("NSE") and is also available on the

| sults is as follows: |              | (INR in lakhs, except as otherwise sta<br>Quarter ended Year end |                        |                                 |  |
|----------------------|--------------|------------------------------------------------------------------|------------------------|---------------------------------|--|
|                      | 30 June 2020 | 31 March 2020                                                    | 30 June 2019           | 31 March 2020                   |  |
|                      | (Unaudited)  | (Unaudited)                                                      | (Unaudited)            | (Audited)                       |  |
|                      | 8,937        | 12,557                                                           | 15,337                 | 56,963                          |  |
|                      | (6)          | 632                                                              | 1,662                  | 5,477                           |  |
|                      | (16)         | (5,167)                                                          | 1,145                  | (19,174)                        |  |
|                      | (16)<br>(31) | (950)<br>(6,117)<br>(6,116)                                      | (77)<br>1,068<br>1,072 | (1,600)<br>(20,774)<br>(20,844) |  |

Sd/-

**Udayant Malhoutra CEO and Managing Director** Dynamatic Technologies Limited DIN: 00053714