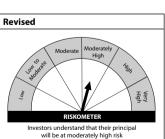

# Change in Risk-o-meter(s) of scheme(s) of Mahindra Manulife Mutual Fund

Unitholders/Investors are hereby requested to note that, pursuant to evaluation of Risk-o-meter(s) of all the existing scheme(s) of the Fund based on the scheme portfolio(s) as on June 30, 2021, in terms of the requirements of SEBI circular no. SEBI/HO/IMD/DF3/CIR/P/2020/197 dated October 5, 2020, the Risk-o-meter of the following scheme(s) of the Fund has been revised: