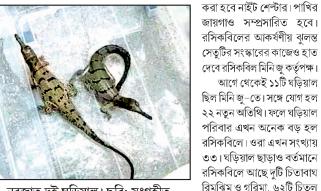

#### কোচবিহার, ২৯ মে

নতুন অতিথি এল কোচবিহারের রসিকবিল মিনি জু-তে। ডিম ফুটে বাচ্চা হল ঘড়িয়ালের। একটি-দুটি নয়, একসঙ্গে ২২টি। ফলে খশির আবহ কোচবিহারের নাগুরুরহাটের রসিকবিল

মিনি জু-তে। মার্চ মাসে 'হ্যাচিং রুমে' বিশেষ তাপমাত্রায় ৬৬টি ডিম রেখে ৭২ দিনের মাথায় ২২টি ডিম ফুটে বেরিয়ে এল ঘড়িয়ালের বাচ্চা। বন বিভাগের কোচবিহার ডিভিশনের ডিএফও সঞ্জিতকুমার সাহা বলেন, 'রসিকবিলে কৃত্রিম প্রজনন কেন্দ্রে ঘডিয়ালের ডিম থেকে বাচ্চা ফোটানোর চেষ্টা চলছিল। এর জন্য নার্সারিতে নির্দিষ্ট তাপমাত্রায় ডিমগুলি রাখা হয়েছিল। এক বছরের প্রচেষ্টার পর ডিম ফুটে ২২টি

বাচ্চা বের হয়েছে। এটা রাজ্যে প্রথম সফলতা। রসিকবিল মিনি জু কৃত্রিমভাবে ঘড়িয়াল প্রজননে পায়োনিয়ার।'

বন বিভাগ সূত্রে জানা গেছে, ওডিশার নন্দনকানন ও গুয়াহাটি চিড়িয়াখানাতে গিয়ে রসিকবিল মিনি জু–র কয়েকজন কর্মী কত্রিমভাবে ঘড়িয়াল প্রজনন বিষয়ে প্রশিক্ষণ নিয়ে আসেন। সিসি ক্যমেরার নজরদারি চালিয়ে ৬৬টি ডিম সংগ্রহ করে হ্যাচিং রুমে ২৮ থেকে ৩৪ ডিগ্রি সেন্টিগ্রেড তাপমাত্রায় রাখা হয়। গত বছর চেস্টা বিফলে গেলেও তা থেকে শিক্ষা নিয়েই

নবজাত দুই ঘড়িয়াল। ছবি: সংগহীত

ফেজেন্ট ও সিলভার ফেজেন্ট, হর্নবিল, ম্যাকাও–সহ হরেক

রসিকবিলে আছে দুটি চিতাবাঘ রিমঝিম ও গরিমা, ৬২টি চিতল হরিণ, অজগর, ময়ুর, গোল্ডেন

> দেশি-বিদেশি পাখি। ১৯৯৩ সালে গড়ে ওঠে পঞ্চায়েত সমিতি ও বন বিভাগের যৌথ উদ্যোগে 'রসিকবিল প্রকৃতি পর্যবেক্ষক কেন্দ্র'। ২০০৬ সালে এটি উন্নীত হয় মিনি জু–তে। আসে চিতাবাঘ। দ্রুত উত্তর-পূর্ব ভারতের প্রবেশের মুখে জনপ্রিয়তা পায় এই রসিকবিল। এবার শীতের মরগুমে যে ভাল ভিড় টানবে রসিকবিল, তা আর বলার অপেক্ষা রাখে না। কারণ ডাঙায় রোদ মাখবে ঘড়িয়ালরা।