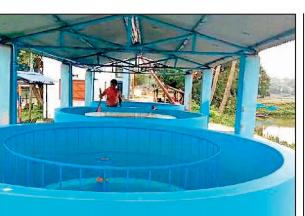

মালদার সাগরদিঘি মৎস্য প্রজনন কেন্দ্রে চলছে চারাপোনা তৈরির কাজ। ছবি: প্রতিবেদক

করোনা পরিস্থিতি স্বাভাবিক হতেই দ'বছর পর খলে গেল রাজ্যের সর্ববহৎ মালদার সাগরদিঘি মৎস্য প্রজনন কেন্দ্র। সম্প্রতি এই কেন্দ্রে মাছের ডিম থেকে চারা ফোটানোর কাজ শুরু করেছেন কর্তৃপক্ষ। দ'বছর মৎস্য প্রজনন কেন্দ্রটি বন্ধ থাকায় অনেকটাই লোকসানের মুখে পড়তে হয়েছে কর্তৃপক্ষকে। রাজ্য সরকারের আয়ের ক্ষেত্রেও অনেকটা ঘাটতি তৈরি হয়েছিল বলে জানা গেছে। কিন্তু এবার এই কেন্দ্রটি চালু হয়ে যাওয়ায় স্বস্তিতে মালদা–সহ সন্নিহিত জেলাগুলির মাছচাযিরা। সরকার নির্ধারিত মৃল্যে এই মৎস্য প্রজনন কেন্দ্র থেকে মাছের চারা সরবরাহ

করা হয়ে থাকে। আগে ৪০০ থেকে সাড়ে ৪৫০ টাকা বাটি হিসেবে মাছের চারা বিক্রি করা হত বলে জানিয়েছেন মৎস্য প্রজনন কেন্দ্রের কর্তারা। যদিও এ বছর এখনও সরকার নির্ধারিত মূল্য ধার্য করা হয়নি বলে জানিয়েছেন কর্তৃপক্ষ। সাগরদিঘি মৎস্য প্রজনন কেন্দ্রটি রয়েছে ইংরেজবাজার ব্লকের কাজিগ্রাম গ্রাম পঞ্চায়েতের সাদুল্লাপুর এলাকায়। প্রতি বছর এই কেন্দ্রে ৩০ থেকে ৪০ কোটি মাছের ডিম ফোটানো হয়। সাধারণত দেশি মিষ্টি জলের মাছের ডিম ফোটানো হয় এই সরকারি প্রজনন কেন্দ্রে। বৃহস্পতিবার থেকে ফের মাছের ডিম থেকে চারাপোনা তৈরির কাজ শুরু হয়েছে এখানে। চলতি মরশুমে বাটা মাছের ডিম প্রথম ফোটানোর কাজ শুরু হয়েছে। সম্পূর্ণ কৃত্রিম উপায়ে মাছের ডিম দেওয়া থেকে চারাপোনা তৈরি করা হয় এই কেন্দ্রে।

মালদা জেলার মাছচাষিরা এই কেন্দ্র থেকেই মাছের পোনা কিনে নিয়ে পুরুরে চাষ করেন। মালদার বাইরে থেকেও অনেক মাছচাষি এখানে এসে চারাপোনা কিনে নিয়ে যান। এ বছরও সরকারি উদ্যোগে পোনা বিক্রি করার জন্য মাছের ডিম ফোটানো শুরু হয়েছে। জেলা মৎস্য দপ্তর সূত্রে জানা গেছে, কয়েক হাজার একর জমির ওপর রয়েছে সাগরদিঘির বিশাল জলাশয়টি। এ ছাডাও ছোঁট–বড মিলিয়ে আরও বেশ কিছু পুকুর এই কেন্দ্রে রয়েছে। যেখানে সারা বছরই চারাপোনা এবং বিভিন্ন প্রজাতির মাছ চাষ করা হয়। সাগরদিঘি মৎস্য প্রজনন কেন্দ্র মূলত রুই, কাতলা, বাটা, সিলভারকার্প ও গ্লাসকাপ–সহ অন্যান্য দেশি মিষ্টি জলের মাছের ডিম ফোটানো হয়। সমস্ত প্রজাতির মাছ মিলিয়ে এই কেন্দ্রে প্রায় বছরে ৪০ কোটি ডিম ফোটানো হয়।

সাগরদিঘি মৎস্য প্রজনন কেন্দ্রের এক অফিসার পিয়াল সর্দার জানিয়েছেন, জেলা মৎস্য দপ্তরের পক্ষ থেকে চাষিদের কাছে বিশেষ বার্টিতে মাছ বিক্রি করা হয়। যার দাম ৪০০ থেকে ৪৫০ টাকা। তবে এ বছর এখনও মাছের পোনার দাম নির্ধারিত হয়নি। খব শিগগিরই সরকার নির্ধারিত মল্যে চারাপোনা বিক্রির কাজ শুরু হবে