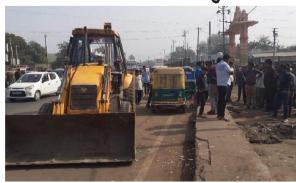

# કાયદો અને વ્યવસ્થા જાળવવા જરૂરી પોલીસ બંદોબસ્ત ન મળતા કામગીરી પાછી ઠેલાઇ?

ઓડ બજાર, લાલદરવાજા અને બસ મથક સામે ઉમરેઠમાં પ્રવેશવાના મુખ્ય માર્ગો ઉપર થયેલ ાદબાણ દુર થશે ખરાં?

ઉમરેઠ, તા.૨૩ રાજ્યવ્યાપી ગેરકાયદેસર દબાણ હટાવવાની ઝુંબેશના પગલે ઉમરેઠ શહેરના વિવિધ વિસ્તારોમાં અને ખાસ કરીને જાહેરમાર્ગોને અવરોધરૂપ દબાશો હટાવવાની કામગીરી ૨૩ જાન્યુ.એ કરવાની જાહેરાત કરવામાં આવી હતી. મોટાભાગના દબાણકર્તાઓએ સ્વયં દબાણો હટાવી દીધા હતા. જોકે આ કામગીરી વખતે પાલીકા ટીમની સુરક્ષા અને કાયદો જળવાઈ મળી નથી, ઉમરેઠમાં આજે દબાણો મુખ્ય માર્ગો ઉપર થયેલાદબાણો રહે તે માટે પોલીસ ટીમની માંગ કરવામાં આવી હતી,ચર્ચા મુજબ

હટાવાની કામગીરી શરૂ કરવામાં ઉપર હતુ. દબાણ હટાવવાની આવી હતી,નગરજનોનું ખાસ કરી કામગીરી પહેલા મોટાભાગના કોઈ કારણોસર આજે ઉમરેઠ ને ઓડ બજાર,લાલદરવાજા અને દબાણો સ્વયં હટાવી લેવામાં આવ્યા

નગરપાલીકાને પોલીસ સુરક્ષા બસમથક સામે ઉમરેઠમાં પ્રવેશવાના છે અને રસ્તાઓ ખુલ્લા થયેલા

નજરે પડી રહ્યા છે પરંતુ નગરજનોને આ કામગીરીથી કોઈ ખાસ ખુશી થઈ નથી અને સ્વયં દબાણો હટી જવાએ પ્રશાસનની કોઈ સફળતા નથી,સંઘર્ષમાં ઉતરવાને બદલે સેટિંગ કરી લઈ બે ચાર દિવસમાં ફરીથી દબાણો કરી દેવાની ચાલ હોય નગર જનોને કોઈ ખુશી થઈ નથી,પાંચ વર્ષ અગાઉ આજ રીતે દબાણો હટાવ્યા હતા,અને બે-ચાર દિવસમાં દબાણો યથાવત થઈ ગયા હતા,આમ થતાં પ્રજાના પૈસે સરકારી એજન્સીઓ દ્વારા દબાણ સ્થળોની સાર્વજનિક સફાઈ કરવામાં આવતી હોવાનો બળાપો નગરજનો કાઢી અનેક જીવોનું પોષણ કરતી નદીઓનું પૂજન કરવાની અનોખી પરંપરા