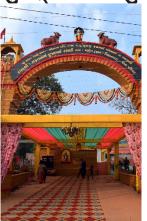

# મહી બીજ ઉત્સવઃ રબારી સમાજની કુલવિધિન મહી નદીને ગાયના દૂધથી કરાતું અભિષેક

ભારતીય સંસ્કૃતિ કુદરતી

સંસાધનોનું સંરક્ષણ કરવા માટે પ્રેરે છે અને આવી સંપદાને દેવતુલ્ય માને છે. એથી જ દેશની વિવિધ નદીઓને લોકમાતા ગણીને તેમનું પૂજન કરવામાં આવે છે. ગુજરાતમાં પણ આવી અનેક લોકમાતાઓ છે, જેમની સાથે જનઆસ્થા જોડાયેલી છે.રબારી સહિતના ગોપાલક છે. એ પૈકીની એક મહી નદી. મહી નદી પ્રત્યે ઋણ સ્વીકારવાનો ઉત્સવ એટલે મહી બીજ ઉત્સવ. વણાયેલી છે. આ પરંપરા ઘણા ખાસ કરીને ગોપાલક સમાજ મહા સુદ બીજના પવિત્ર દિવસે મહી નદીમાં સ્નાન કરી, પૂજન કરે છે. આ પરંપરા પાછળ આસ્થા સાથે નદીના સંરક્ષણનો ભાવ પણ રહેલો

સમાજ દ્વારા મહી બીજની ઉજવણી પાછળ પણ એક રોચક આસ્થો કથા જુના સમયથી ચાલતી આવતી હશે તેમ મનાય છે. આ કથા પ્રમાણે લોકમાતા મહી જ્યાલરે સાગર સાથે લગ્ન યોજાયા ત્યા રે ગોપાલક સમાજના વ્યઆક્તાિએ

ચોથા મંગળફેરાએ તેમનું સવા રૂપિયો અર્પણ કરીને કન્યોદાન કર્યું હતું. આણંદ જિલ્લાના મહી અને સાંગરના સંગમબિંદુ જેવા વહેરા ખાડી ગામે આ લગ્ન યોજાયા હતા તેવી પ્રખર લોકશ્રદ્ધા પ્રવર્તમાન છે. મહાસુદ બીજને રબારીઓ તેમજ ગોપાલકો મહી બીજ તરીકે ઉજવે ુછે, તેના અવસરે આણંદ જિલ્લાના 🛮 હતા.

વાસદ મહીસાગર માતાજીના મંદિર, મહીસાગર સંગમ તીર્થ (વહેરાખાડી) તેમજ વડોદરા જિલ્લાના ફાજલપુર ખાતે મહીસાગર માતાજીના મંદિરે રબારીઓ સહિત્ ગોપાલક જાતિઓના લોકોએ ઘણી મોટી સંખ્યા માં, પરંપરાગત વેશભૂષા, આભૂષણોમાં અને નવા જમાનાની યુવા પેઢીએ આધુનિક પરિવેશમાં લોકમાતા મહીસાગરનો ભક્તિાભાવપૂર્વક ખોળો ખૂંઘો હતો. મહીસાગર માતાના દૂગ્ધા ભિષેક, પવિત્ર સ્નાાન અને દર્શન માટે ઉત્તર ગુજરાતથી લઈને ચરોતર અને દક્ષિણ ગુજરાતમાંથી રબારી બંધુઓ સપરિવાર મહીના કાંઠે ઉમટી પડ્યા

રજાબાપાની મૂર્તિની નિજ મંદિરમાં સ્થાપના અને ભવ્ય પ્રવેશદ્વારનું ઉદ્દઘાટન કરાયું વાસદના સુપ્રસિદ્ધ મહિસાગર માતાજીના મંદિરે ભવ્ય શતચંડી યજ્ઞ

વાસદ મહિસાગર માતાજીના મંદિરે રજત જયંતિ મહોત્સવ સંપ્રશ

તથા રજાબાપાની મૂર્તિની સ્થાપના તથા ૨જત જયંતિ મહોત્સવનું ભવ્ય આયોજન કરવામાં આવ્યું હતું.આ ચાર દિવસીય મહોત્સવનું સોમવારના રોજ સમાપન થયું હતું. આ અંગે વિગતો આપતા મહિસાગર માતાજીના ભુવાજી વિષ્ણુભાઈ રબારીએ જણાવ્યું કે, પુણ્યસંલિલા મહિસાગર નદીના સાંનિધ્યમાં વાસદની પાવન ધરા પર મહિસાગર માતાજીના મંદિરે નવનિર્મિત ભવ્ય પ્રવેશદ્વારનું ઉદ્ઘાટન કરવામાં આવ્યું હતું. મહિ બીજના પાવન અવસરે પૂ.રજાબાપાની મૂર્તિને નિજમંદિરમાં સ્થાપના કરવામાં આવી હતી. મહિસાગર માતાજીના પહેરાવવામાં આવી હતી.ભુવાજી ઉપસ્થિત રહ્યા હતા.

વિષ્ણુભાઈ રબારીએ જણાવ્યું છે કે. આ પાવન કાર્યમાં દાતાઓનો પણ પ્રશસ્ય સહયોગ સાંપડ્યો હતો. આ પાવન પ્રસંગે સંતો-મહંતો પણ ઉપસ્થિત રહ્યા હતા. સમસ્ત નાત મંદિરે ધજારોહણ અને રજાબાપાની વિહોતર અને માઈ ભક્તોને મા મૂર્તિને સોના-ચાંદીથી નિર્મિત પાઘડી મહિસાગરના આ ભવ્ય મહોત્સવમાં