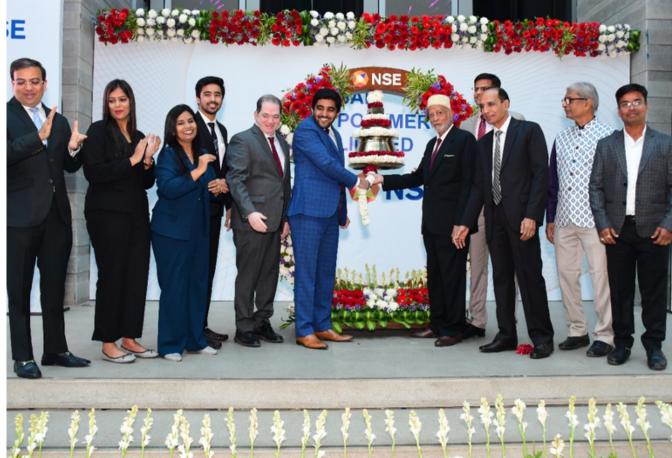

## IPO Listing on NSE & BSE

#### **About the Company**

- Incorporated in 1992, Sah Polymers Limited (SAH) is engaged in the manufacturing of packaging bags which find application in diverse industries including Agro Pesticides, Basic Drugs, Cement, Chemicals, Fertilizers, Food Products, Textile, Ceramic, Steel, among others;
- SAH's product portfolio includes Flexible Intermediate Bulk Containers (FIBCs), Polypropylene (PP) / High Density Polyethylene (HDPE) bags, PP / HDPE Woven Fabric and other technical textile products of various weights, size and colours;
- Company's manufacturing facility is located at Udaipur, Rajasthan with an installed capacity of 3,960 MT per annum. The Company has started commercial production in a new manufacturing facility with a capacity of 3,960 MT per annum to manufacture new variants of FIBC bags on 25th January 2023;
- Additionally, SAH is a Del Credere Associate & Consignment Stockist of Indian Oil Corporation Limited (IOCL) and also operates a Dealer Operated Polymer Warehouse (DOPW) of IOCL for their polymer division;
- Domestic Presence: Across 6 states and union territory with long term B2B relationships; Internationally SAH supplies its products in 14 countries covering regions of Africa, Middle East, Europe, USA, Australia and the Caribbean;
- SAH holds 51.01% in Fibcorp Polyweave Private Limited as its subsidiary company;
- SAH is an ISO 9001:2015 Certified Company and a recognized Star Export House;
- SAH is a proud member of the renowned FIBCA (FIBC Association of USA) and also a proud member of iFIBCA (Indian FIBC Association);
- SAH got listed on NSE and BSE on 12th January 2023.