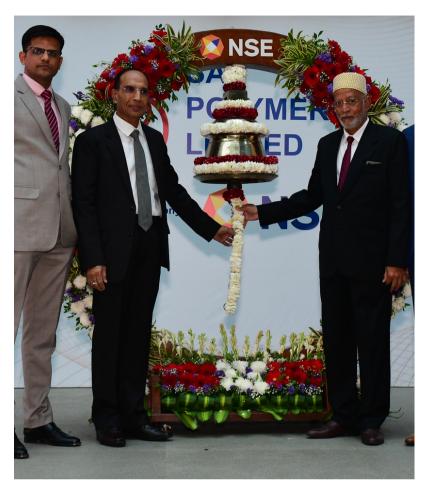

## IPO Listing on NSE & BSE

#### **About the Company**

- Incorporated in 1992, Sah Polymers Limited (SAH) is engaged in the manufacturing of packaging bags which find application in diverse industries including Agro Pesticides, Basic Drugs, Cement, Chemicals, Fertilizers, Food Products, Textile, Ceramic, Steel, among others;
- SAH's product portfolio includes Flexible Intermediate Bulk Containers (FIBCs), Polypropylene (PP) / High Density Polyethylene (HDPE) bags, PP / HDPE Woven Fabric and other technical textile products of various weights, size and colours;
- Company's manufacturing facility is located at Udaipur, Rajasthan with an installed capacity of 3,960 MT per annum. The Company has started commercial production in a new manufacturing facility with a capacity of 3,960 MT per annum to manufacture new variants of FIBC bags on 25th January 2023;
- Additionally, SAH is a Del Credere Associate & Consignment Stockist of Indian Oil Corporation Limited (IOCL) and also operates a Dealer Operated Polymer Warehouse (DOPW) of IOCL for their polymer division;
- Domestic Presence: Across 6 states and union territory with long term B2B relationships; Internationally SAH supplies its products in 14 countries covering regions of Africa, Middle East, Europe, USA, Australia and the Caribbean;
- SAH holds 51.01% in Fibcorp Polyweave Private Limited as its subsidiary company;
- SAH is an ISO 9001:2015 Certified Company and a recognized Star Export House;
- SAH is a proud member of the renowned FIBCA (FIBC Association of USA) and also a proud member of iFIBCA (Indian FIBC Association);
- SAH got listed on NSE and BSE on 12th January 2023.