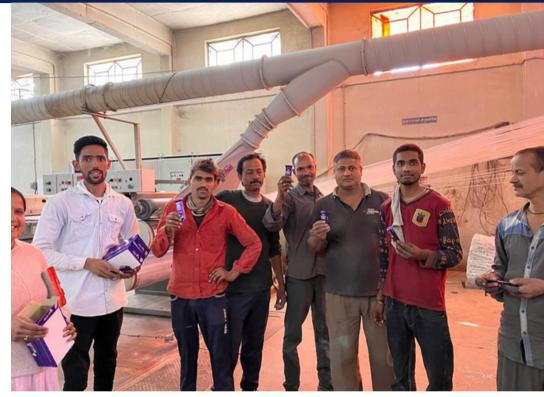

rp Polyweave Private Limited as its subsidiary company;
- SAH is an ISO 9001:2015 Certified Company and a recognized Star Export House;
- SAH is a proud member of the renowned FIBCA (FIBC Association of USA) and also a proud member of iFIBCA (Indian FIBC Association);
- SAH got listed on NSE and BSE on 12th January 2023.





#### **Key Highlights**

- 01 30 Years of History
- **02** 40%+ Export Revenue
- 25,500 Sq Mtr of land area of mfg. facility
- Manufacturing Capacity of 7,920 MT per annum
- Reduced debt by INR 19.66 Cr. from IPO proceeds to increase profitability



#### Journey so far



January 2023.

#### **Quarterly Highlights**



## IPO Listing on NSE & BSE









#### Quarterly Highlights - Celebrations & Trainings at Sah



**Rangoli Competition** 



**Food Festival** 





**Christmas Celebration** 



Session on Management Reporting System

**New Year Celebration** 

#### Fibcorp Polyweave Private Limited - Subsidiary Company

















#### FIBCORP is subsidiary of Sah Polymers since Jan'2022

- Involved in the business of Manufacturing and Exporting of FIBC since July 2017
- Manufactures entire range of FIBC from Simple builder bags to complex C panel and circular baffle bags
- Strong export customer base in 18+ countries across the globe
- Recognized as Star Export House by Government of India.
- Driven by strong team of experience and knowledgeable professionals and workers across critical production department

SAH Polymers Ltd and FIBCORP Polyweave Pvt. Ltd have decided to merge. This merger will result in significant synergy and immense value