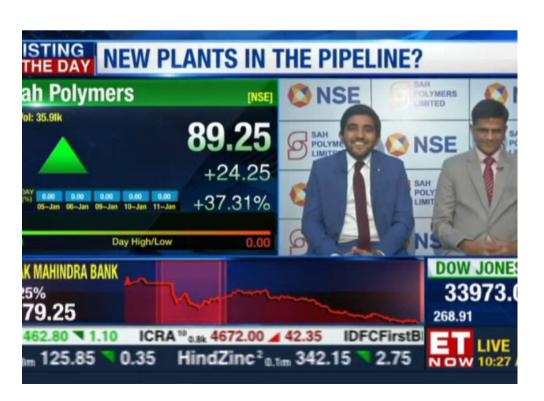

#### **About the Company**

- Incorporated in 1992, Sah Polymers Limited (SAH) is engaged in the manufacturing of packaging bags which find application in diverse industries including Agro Pesticides, Basic Drugs, Cement, Chemicals, Fertilizers, Food Products, Textile, Ceramic, Steel, among others;
- SAH's product portfolio includes Flexible Intermediate Bulk Containers (FIBCs), Polypropylene (PP) / High Density Polyethylene (HDPE) bags, PP / HDPE Woven Fabric and other technical textile products of various weights, size and colours;
- Company's manufacturing facility is located at Udaipur, Rajasthan with an installed capacity of 3,960 MT per annum. The Company has started commercial production in a new manufacturing facility with a capacity of 3,960 MT per annum to manufacture new variants of FIBC bags on 25th January 2023;
- Additionally, SAH is a Del Credere Associate & Consignment Stockist of Indian Oil Corporation Limited (IOCL) and also operates a Dealer Operated Polymer Warehouse (DOPW) of IOCL for their polymer division;
- Domestic Presence: Across 6 states and union territory with long term B2B relationships; Internationally SAH supplies its products in 14 countries covering regions of Africa, Middle East, Europe, USA, Australia and the Caribbean;
- SAH holds 51.01% in Fibcorp Polyweave Private Limited as its subsidiary company;
- SAH is an ISO 9001:2015 Certified Company and a recognized Star Export House;
- SAH is a proud member of the renowned FIBCA (FIBC Association of USA) and also a proud member of iFIBCA (Indian FIBC Association);
- SAH got listed on NSE and BSE on 12th January 2023.

#### Summarized Highlights for the Quarter ended 31st December 2022

|             | Consolidated                                          |                                                 | Standalone                                            |                                                 |
|-------------|-------------------------------------------------------|-------------------------------------------------|-------------------------------------------------------|-------------------------------------------------|
| Particulars | Quarter ended<br>31st December<br>2022<br>(INR Lakhs) | Year ended<br>31st March<br>2022<br>(INR Lakhs) | Quarter ended<br>31st December<br>2022<br>(INR Lakhs) | Year ended<br>31st March<br>2022<br>(INR Lakhs) |
| Revenue     | 2,258.15                                              | 8,123.45                                        | 1,752.61                                              | 7,646.78                                        |
| EBIDTA      | 225.98                                                | 773.40                                          | 183.09                                                | 715.35                                          |
| PAT         | 101.27                                                | 437.54                                          | 78.86                                                 | 402.40                                          |