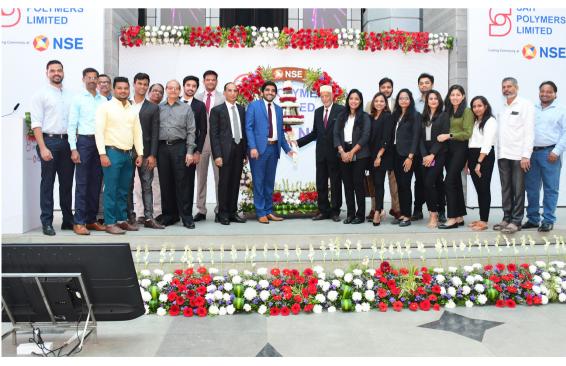

ries covering regions of Africa, Middle East, Europe, USA, Australia and the Caribbean;
- SAH holds 51.01% in Fibcorp Polyweave Private Limited as its subsidiary company;
- SAH is an ISO 9001:2015 Certified Company and a recognized Star Export House;
- SAH is a proud member of the renowned FIBCA (FIBC Association of USA) and also a proud member of iFIBCA (Indian FIBC Association);
- SAH got listed on NSE and BSE on 12th January 2023.





#### **Key Highlights**

- 01 30 Years of History
- **02** 40%+ Export Revenue
- 25,500 Sq Mtr of land area of mfg. facility
- Manufacturing Capacity of 7,920 MT per annum
- Reduced debt by INR 19.66 Cr. from IPO proceeds to increase profitability



#### Journey so far



January 2023.

#### **Quarterly Highlights**



## IPO Listing on NSE & BSE









#### Quarterly Highlights - Celebrations & Trainings at Sah



**Rangoli Competition** 



**Food Festival** 





**Christmas Celebration** 



Session on Management Reporting System

**New Year Celebration** 

#### Fibcorp Polyweave Private Limited - Subsidiary Company

















#### FIBCORP is subsidiary of Sah Polymers since Jan'2022

- Involved in the business of Manufacturing and Exporting of FIBC since July 2017
- Manufactures entire range of FIBC from Simple builder bags to complex C panel and circular baffle bags
- Strong export customer base in 18+ countries across the globe
- Recognized as Star Export House by Government of India.
- Driven by strong team of experience and knowledgeable professionals and workers across critical production department

SAH Polymers Ltd and