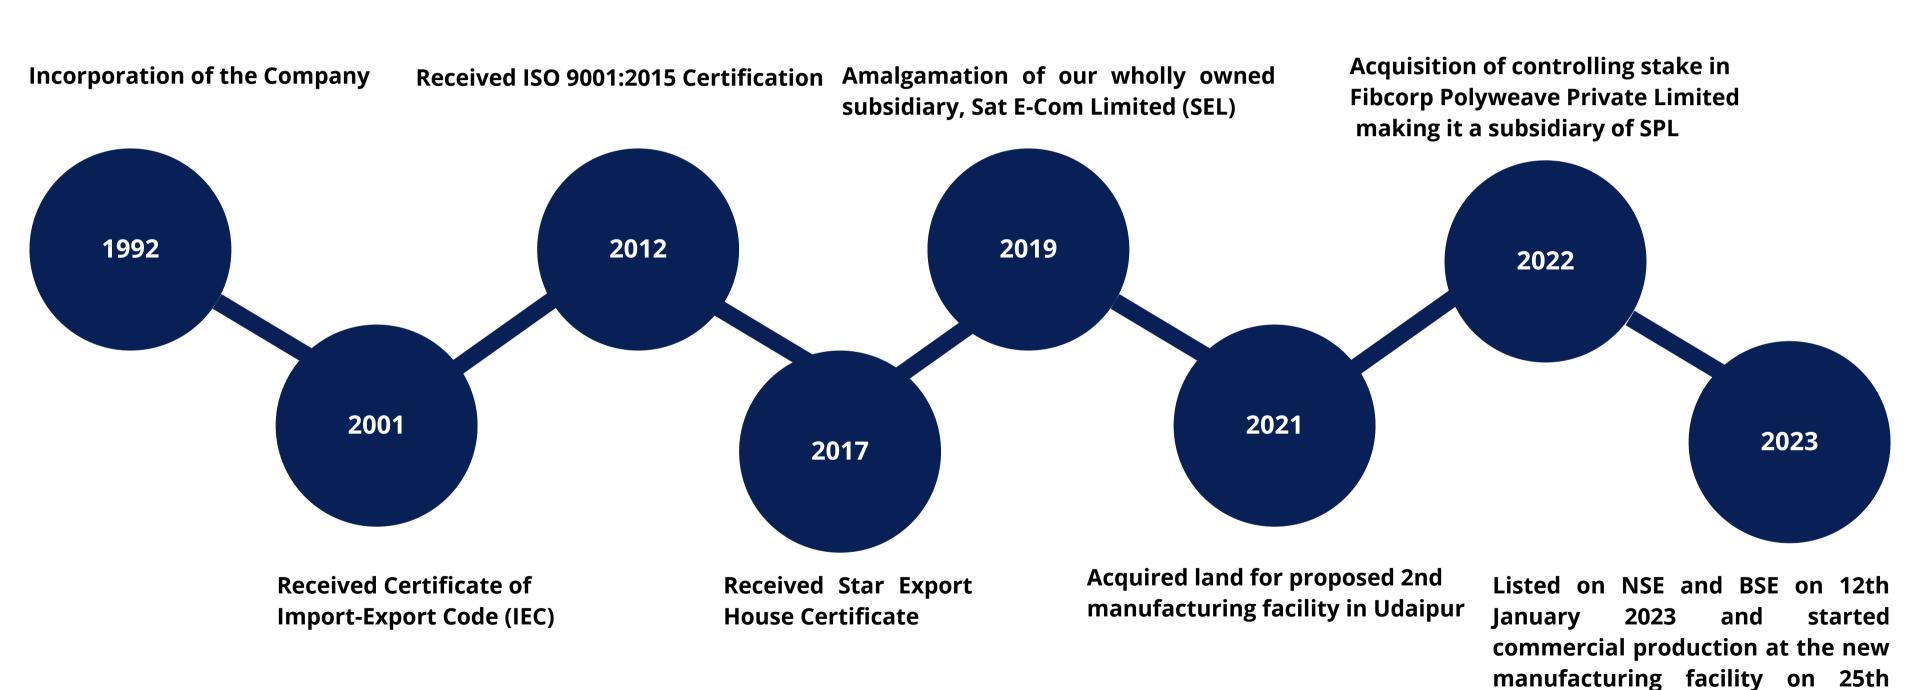

#### Journey so far

January 2023.

#### **About the Company**

- Incorporated in 1992, Sah Polymers Limited (SAH) is engaged in the manufacturing of packaging bags which find application in diverse industries including Agro Pesticides, Basic Drugs, Cement, Chemicals, Fertilizers, Food Products, Textile, Ceramic, Steel, among others;
- SAH's product portfolio includes Flexible Intermediate Bulk Containers (FIBCs), Polypropylene (PP) / High Density Polyethylene (HDPE) bags, PP / HDPE Woven Fabric and other technical textile products of various weights, size and colours;
- Company's manufacturing facility is located at Udaipur, Rajasthan with an installed capacity of 3,960 MT per annum. The Company has started commercial production in a new manufacturing facility with a capacity of 3,960 MT per annum to manufacture new variants of FIBC bags on 25th January 2023;
- Additionally, SAH is a Del Credere Associate & Consignment Stockist of Indian Oil Corporation Limited (IOCL) and also operates a Dealer Operated Polymer Warehouse (DOPW) of IOCL for their polymer division;
- Domestic Presence: Across 6 states and union territory with long term B2B relationships; Internationally SAH supplies its products in 14 countries covering regions of Africa, Middle East, Europe, USA, Australia and the Caribbean;
- SAH holds 51.01% in Fibcorp Polyweave Private Limited as its subsidiary company;
- SAH is an ISO 9001:2015 Certified Company and a recognized Star Export House;
- SAH is a proud member of the renowned FIBCA (FIBC Association of USA) and also a proud member of iFIBCA (Indian FIBC Association);
- SAH got listed on NSE and BSE on 12th January 2023.