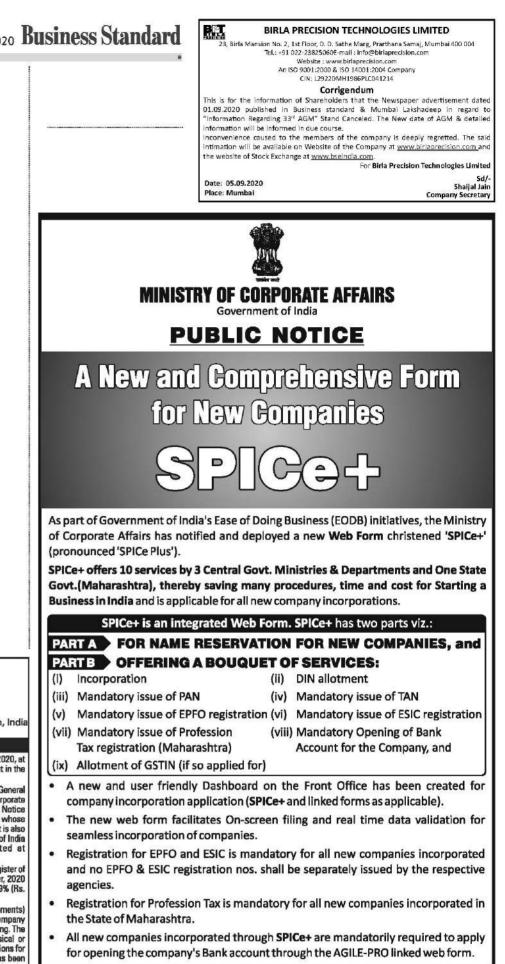

थत संपत्ति भूमि

प्लॉट खसरा नं. 1253, माम 64 वर्ग गज, के समस्त भाग

परिबद्ध:– उत्तरः अन्य प्लॉट – संपत्ति का भाग, दक्षिप

रोड— अन्य संपत्ति, पूर्वः अन्य प्लॉट— अन्य संपत्ति,

संपत्ति नं. 6873/XV, तीसरा तल छत अधिकारों के

किला कदम शरीफ, नबी करीम, पहाडगंज-110055.

माप लगभग 66.89 वर्ग मीटर, के समस्त भाग व खंड। परिवदः– पर्वः किला कदम शरीफ, पश्चिमः लेन, उत्तर XV/6875 की संपत्ति, दक्षिण— संपत्ति नं, 108



अन्य प्रकाशनों के मुकाबले सबसे ज़्यादा. यानी साढे पांच पन्ने - मंगलवार से शनिवार -जो दे शेयर, म्यूच्युअल फंड और जिंस के भाव के साथ कल के भाव और हाज़िर भाव भी

अपनी प्रति के लिए Call 022 4027 5432 or SMS reachibs to 57575 or email us at order@osmail.in



hindibusiness-standard.or

👔 basiressslandardhindi 🍸 bsaindi -

(T IN LAKHS)

Year Ended

31-Mar-20

CIN : L74899DL1993PLC052787

30-Jun-19





**SOM DISTILLERIES & BREWERIES LIMITED** 

EXTRACT OF UNAUDITED CONSOLIDATED FINANCIAL RESULTS FOR THE QUARTER ENDED JUNE 30, 2020

2020.

Place : Nagpur

Date : 6.9.2020

Sr. No.

PARTICULARS

VC')/Other Audio-Visual applicable provisions of the Companies Act, 2013 and the rules made thereunder, read with General Circulars dated April 8, 2020, April 13, 2020 and May 5, 2020 issued by the Ministry of Corporate Affairs and Circular dated May 12, 2020 issued by the Securities and Exchange Board of India to transact the businesses as set out in the Notice dt. 1" September, 2020 sent to the members in electronic form.

Notice is further given that pursuant to Section 91 of the Companies Act. 2013 and Rules made thereunder, the Register of Members and Share Transfer books of the Company wil