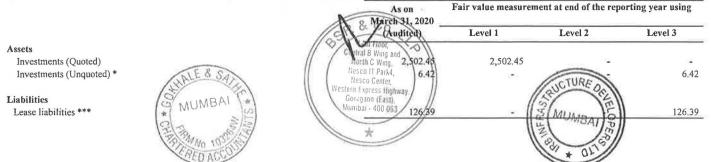

| -                                |                     |                        |                 |
| Investments (Quoted)                 | 6,452.05                         | 6,452.05            | ×                      | 54 C            |
| Investments (Unquoted) *             | 6.42                             | (22)                | -                      | 6,42            |
| Other financial assets**             | 32,931.37                        | 1.1                 | •                      | 32,931.37       |
| Liabilities<br>Lease liabilities *** | 98.42                            |                     | ( <del>*</del> )       | 98.42           |

Quantitative disclosures fair value measurement hierarchy for financial instruments as at March 31, 2020: (Rs in millions)



Notes to the Unaudited Condensed Consolidated Interim Financial Statements for the period April 01, 2020 to December 31, 2020

#### Note 9 : Fair Value Hierarchy (Continued)

There have been no transfers between levels during the period,

\*The fair value in respect of the unquoted equity investments can not be reliably estimated and hence the same is valued at cost,

\*\*The fair value measurements for the Receivable from IRB Infrastructure Trust ('Trust') have been categorised as Level 3 fair values based on the inputs to the valuation techniques used. The fair valuation is determined based on present value of projected cash flows and risk free discount rates. The significant unobservable inputs used are (a) applying probability for percentage of amount that will be collected against t