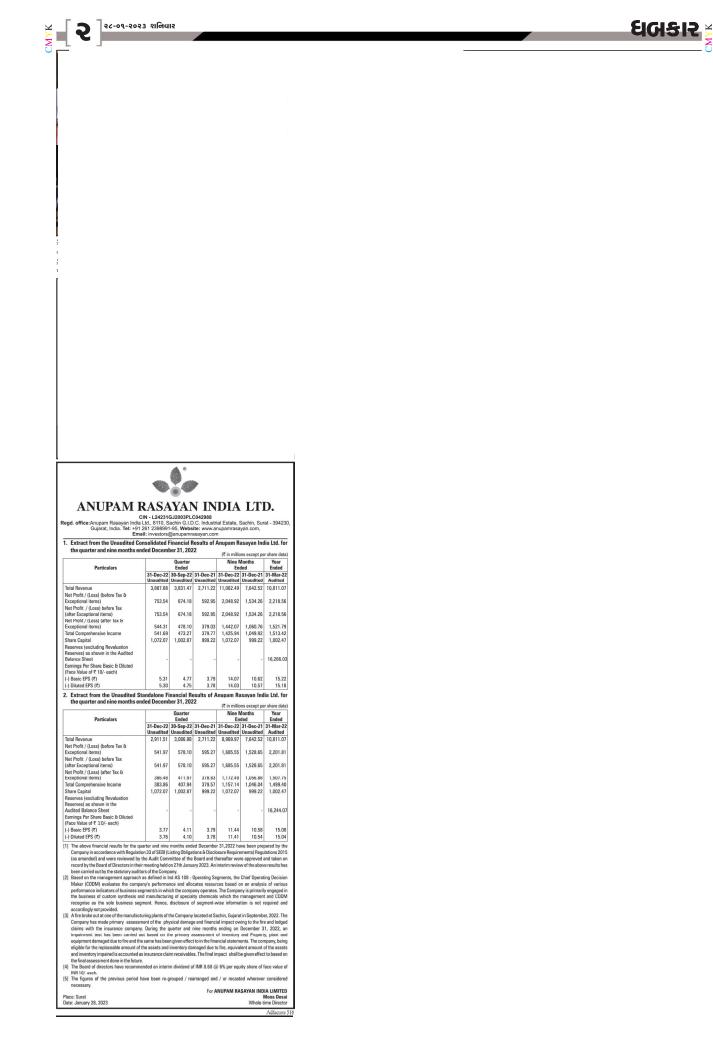

## Encl: Newspaper advertisement clippings- English and Gujarati

| e <b>gd. office:</b> Anupam Rasayan India<br>Gujarat, India. <b>Tel:</b> +91          | CIN - L24231<br>Ltd., 8110, S | GJ2003PL<br>achin G.I.D<br>1-95, Webs | C042988<br>D.C. Industr<br>ite: www.a | ial Estate, s<br>nupamrasa                       | Sachin, Su        |                   |
|---------------------------------------------------------------------------------------|-------------------------------|---------------------------------------|---------------------------------------|--------------------------------------------------|-------------------|-------------------|
| <ol> <li>Extract from the Unaudited C<br/>the quarter and nine months e</li> </ol>    |                               |                                       |                                       | 30                                               | 0.556             |                   |
| Particulars                                                                           | Quarter<br>Ended              |                                       |                                       | (₹ in millions except pe<br>Nine Months<br>Ended |                   | Year<br>Ended     |
|                                                                                       | 31-Dec-22<br>Unaudited        | 30-Sep-22                             | 31-Dec-21<br>Unaudited                | 31-Dec-22                                        | 31-Dec-21         |                   |
| Total Revenue                                                                         | 3,887.88                      | 3,831.47                              | 2,711.22                              | 11,062.49                                        | 7,642.52          | 10,811.07         |
| Net Profit / (Loss) (before Tax &                                                     |                               |                                       |                                       |                                                  |                   |                   |
| Exceptional items)                                                                    | 753.54                        | 674.18                                | 592.95                                | 2,048.92                                         | 1,534.26          | 2,218.56          |
| Net Profit / (Loss) before Tax                                                        |                               |                                       |                                       |                                                  |                   |                   |
| (after Exceptional items)                                                             | 753.54                        | 674.18                                | 592.95                                | 2,048.92                                         | 1,534.26          | 2,218.56          |
| Net Profit / (Loss) (after Tax &                                                      | 544.31                        | 478.10                                | 379.03                                | 1,442.07                                         | 1,060.76          | 1 521 70          |
| Exceptional items)<br>Total Comprehensive Income                                      | 544.31                        | 473.27                                | 379.03                                | 1,442.07                                         | 85 B. D. D. D. B. | 1,521.79 1,513.42 |
| Share Capital                                                                         | 1,072.07                      | 1,002.87                              | 999.22                                | 1,423.94                                         | 1                 | 1,002.47          |
| Reserves (excluding Revaluation<br>Reserves) as shown in the Audited<br>Balance Sheet |                               | 1,002.07                              |                                       | 1,072.07                                         |                   | 16,266.03         |
| Earnings Per Share Basic & Diluted<br>(Face Value of ₹ 10/- each)                     |                               |                                       |                                       |                                                  |                   |                   |
|                                                                                       | 5.31                          | 4.77                                  | 3.79                                  | 14.07                                            | 10.62             | 15.22             |
| (-) Basic EPS (₹)                                                                     |                               | 2010/10/201                           | 3.78                                  | 14.03                                            | 10.57             | 15.18             |

| Particulars                                                                                                                                                                                                                                                                                                                                                                                                                                                                                                                                                                                                                                                                                                                                                                                                                                                                                                                                                                                                                                                                                                                                                                                                                                                                                                                                                                                                                                                                                                                                                                                                                                                                                                                                                                                                                                                                                                                                                                                                                                                                                                                      |                                                                                                                                                                              | Quarter<br>Ended                                                                                                                                              |                                                                                                                                                                       |                                                                                                                                                                | Nine Months<br>Ended                                                                                                                                                             |                                                                                                                                                                                                |
|----------------------------------------------------------------------------------------------------------------------------------------------------------------------------------------------------------------------------------------------------------------------------------------------------------------------------------------------------------------------------------------------------------------------------------------------------------------------------------------------------------------------------------------------------------------------------------------------------------------------------------------------------------------------------------------------------------------------------------------------------------------------------------------------------------------------------------------------------------------------------------------------------------------------------------------------------------------------------------------------------------------------------------------------------------------------------------------------------------------------------------------------------------------------------------------------------------------------------------------------------------------------------------------------------------------------------------------------------------------------------------------------------------------------------------------------------------------------------------------------------------------------------------------------------------------------------------------------------------------------------------------------------------------------------------------------------------------------------------------------------------------------------------------------------------------------------------------------------------------------------------------------------------------------------------------------------------------------------------------------------------------------------------------------------------------------------------------------------------------------------------|------------------------------------------------------------------------------------------------------------------------------------------------------------------------------|---------------------------------------------------------------------------------------------------------------------------------------------------------------|-----------------------------------------------------------------------------------------------------------------------------------------------------------------------|----------------------------------------------------------------------------------------------------------------------------------------------------------------|----------------------------------------------------------------------------------------------------------------------------------------------------------------------------------|------------------------------------------------------------------------------------------------------------------------------------------------------------------------------------------------|
|                                                                                                                                                                                                                                                                                                                                                                                                                                                                                                                                                                                                                                                                                                                                                                                                                                                                                                                                                                                                                                                                                                                                                                                                                                                                                                                                                                                                                                                                                                                                                                                                                                                                                                                                                                                                                                                                                                                                                                                                                                                                                                                                  | 31-Dec-22<br>Unaudited                                                                                                                                                       | 30-Sep-22<br>Unaudited                                                                                                                                        |                                                                                                                                                                       |                                                                                                                                                                | 31-Dec-21<br>Unaudited                                                                                                                                                           | 31-Mar-22<br>Audited                                                                                                                                                                           |
| Total Revenue                                                                                                                                                                                                                                                                                                                                                                                                                                                                                                                                                                                                                                                                                                                                                                                                                                                                                                                                                                                                                                                                                                                                                                                                                                                                                                                                                                                                                                                                                                                                                                                                                                                                                                                                                                                                                                                                                                                                                                                                                                                                                                                    | 2,911.51                                                                                                                                                                     | 3,086.98                                                                                                                                                      | 2,711.22                                                                                                                                                              | 8,969.97                                                                                                                                                       | 7,642.52                                                                                                                                                                         | 10,811.07                                                                                                                                                                                      |
| Net Profit / (Loss) (before Tax &                                                                                                                                                                                                                                                                                                                                                                                                                                                                                                                                                                                                                                                                                                                                                                                                                                                                                                                                                                                                                                                                                                                                                                                                                                                                                                                                                                                                                                                                                                                                                                                                                                                                                                                                                                                                                                                                                                                                                                                                                                                                                                | 1005-0000-0000000000                                                                                                                                                         | 0.5546540000                                                                                                                                                  | 2045972-005963                                                                                                                                                        | 10090000000000000000000000000000000000                                                                                                                         | <ul> <li>NEWSYNEIS</li> <li>NEWSYNEIS</li> </ul>                                                                                                                                 | 210500000000000000000000000000000000000                                                                                                                                                        |
| Exceptional items)                                                                                                                                                                                                                                                                                                                                                                                                                                                                                                                                                                                                                                                                                                                                                                                                                                                                                                                                                                                                                                                                                                                                                                                                                                                                                                                                                                                                                                                                                                                                                                                                                                                                                                                                                                                                                                                                                                                                                                                                                                                                                                               | 541.97                                                                                                                                                                       | 578.10                                                                                                                                                        | 595.27                                                                                                                                                                | 1,685.55                                                                                                                                                       | 1,528.65                                                                                                                                                                         | 2,201.81                                                                                                                                                                                       |
| Net Profit / (Loss) before Tax                                                                                                                                                                                                                                                                                                                                                                                                                                                                                                                                                                                                                                                                                                                                                                                                                                                                                                                                                                                                                                                                                                                                                                                                                                                                                                                                                                                                                                                                                                                                                                                                                                                                                                                                                                                                                                                                                                                                                                                                                                                                                                   |                                                                                                                                                                              | 100000000000000000000000000000000000000                                                                                                                       | 0.525.03.0422                                                                                                                                                         | 3070 S<br>                                                                                                                                                     | 195<br>7 0 A 2 M 3 M 3 M 3 M 3 M 3 M 3 M 3 M 3 M 3 M                                                                                                                             | -52.<br>                                                                                                                                                                                       |
| (after Exceptional items)                                                                                                                                                                                                                                                                                                                                                                                                                                                                                                                                                                                                                                                                                                                                                                                                                                                                                                                                                                                                                                                                                                                                                                                                                                                                                                                                                                                                                                                                                                                                                                                                                                                                                                                                                                                                                                                                                                                                                                                                                                                                                                        | 541.97                                                                                                                                                                       | 578.10                                                                                                                                                        | 595.27                                                                                                                                                                | 1,685.55                                                                                                                                                       | 1,528.65                                                                                                                                                                         | 2,201.81                                                                                                                                                                                       |
| Net Profit / (Loss) (after Tax &                                                                                                                                                                                                                                                                                                                                                                                                                                                                                                                                                                                                                                                                                                                                                                                                                                                                                                                                                                                                                                                                                                                                                                                                                                                                                                                                                                                                                                                                                                                                                                                                                                                                                                                                                                                                                                                                                                                                                                                                                                                                                                 |                                                                                                                                                                              |                                                                                                                                                               |                                                                                                                                                                       |                                                                                                                                                                |                                                                                                                                                                                  |                                                                                                                                                                                                |
| Exceptional items)                                                                                                                                                                                                                                                                                                                                                                                                                                                                                                                                                                                                                                                                                                                                                                                                                                                                                                                                                                                                                                                                                                                                                                                                                                                                                                                                                                                                                                                                                                                                                                                                                                                                                                                                                                                                                                                                                                                                                                                                                                                                                                               | 386.48                                                                                                                                                                       | 411.97                                                                                                                                                        | 378.83                                                                                                                                                                | 1,172.49                                                                                                                                                       | 1,056.88                                                                                                                                                                         | 1,507.75                                                                                                                                                                                       |
| Total Comprehensive Income                                                                                                                                                                                                                                                                                                                                                                                                                                                                                                                                                                                                                                                                                                                                                                                                                                                                                                                                                                                                                                                                                                                                                                                                                                                                                                                                                                                                                                                                                                                                                                                                                                                                                                                                                                                                                                                                                                                                                                                                                                                                                                       | 383.86                                                                                                                                                                       | 407.94                                                                                                                                                        | 379.57                                                                                                                                                                | 1,157.14                                                                                                                                                       | 1,046.04                                                                                                                                                                         | 1,499.40                                                                                                                                                                                       |
| Share Capital                                                                                                                                                                                                                                                                                                                                                                                                                                                                                                                                                                                                                                                                                                                                                                                                                                                                                                                                                                                                                                                                                                                                                                                                                                                                                                                                                                                                                                                                                                                                                                                                                                                                                                                                                                                                                                                                                                                                                                                                                                                                                                                    | 1,072.07                                                                                                                                                                     | 1,002.87                                                                                                                                                      | 999.22                                                                                                                                                                | 1,072.07                                                                                                                                                       | 999.22                                                                                                                                                                           | 1,002.47                                                                                                                                                                                       |
| Reserves (excluding Revaluation<br>Reserves) as shown in the<br>Audited Balance Sheet<br>Earnings Per Share Basic & Diluted                                                                                                                                                                                                                                                                                                                                                                                                                                                                                                                                                                                                                                                                                                                                                                                                                                                                                                                                                                                                                                                                                                                                                                                                                                                                                                                                                                                                                                                                                                                                                                                                                                                                                                                                                                                                                                                                                                                                                                                                      |                                                                                                                                                                              | *                                                                                                                                                             |                                                                                                                                                                       | 8                                                                                                                                                              |                                                                                                                                                                                  | 16,244.07                                                                                                                                                                                      |
| (Face Value of ₹ 10/- each)                                                                                                                                                                                                                                                                                                                                                                                                                                                                                                                                                                                                                                                                                                                                                                                                                                                                                                                                                                                                                                                                                                                                                                                                                                                                                                                                                                                                                                                                                                                                                                                                                                                                                                                                                                                                                                                                                                                                                                                                                                                                                                      |                                                                                                                                                                              |                                                                                                                                                               | 0.70                                                                                                                                                                  |                                                                                                                                                                | 10.50                                                                                                                                                                            | 45.00                                                                                                                                                                                          |
| (-) Basic EPS (₹)<br>(-) Diluted EPS (₹)                                                                                                                                                                                                                                                                                                                                                                                                                                                                                                                                                                                                                                                                                                                                                                                                                                                                                                                                                                                                                                                                                                                                                                                                                                                                                                                                                                                                                                                                                                                                                                                                                                                                                                                                                                                                                                                                                                                                                                                                                                                                                         | 3.77                                                                                                                                                                         | 4.11<br>4.10                                                                                                                                                  | 3.79<br>3.78                                                                                                                                                          | 11.44<br>11.41                                                                                                                                                 | 10.58<br>10.54                                                                                                                                                                   | 15.08<br>15.04                                                                                                                                                                                 |
|                                                                                                                                                                                                                                                                                                                                                                                                                                                                                                                                                                                                                                                                                                                                                                                                                                                                                                                                                                                                                                                                                                                                                                                                                                                                                                                                                                                                                                                                                                                                                                                                                                                                                                                                                                                                                                                                                                                                                                                                                                                                                                                                  | 0.70                                                                                                                                                                         | 4.10                                                                                                                                                          | 0.70                                                                                                                                                                  | 11.11                                                                                                                                                          | 10.04                                                                                                                                                                            | 10.01                                                                                                                                                                                          |
| <ul> <li>record by the Board of Directors in the been carried out by the statutory audit</li> <li>Based on the management approach Maker (CODM) evaluates the compared performance indicators of business so the business of custom synthesis and the business of cust</li></ul> | ors of the Comp<br>as defined in I<br>any's performa<br>agment/s in wh                                                                                                       | any.<br>nd AS 108 -<br>nce and allo                                                                                                                           | Operating Se<br>cates resour                                                                                                                                          | gments, the                                                                                                                                                    | Chief Operat                                                                                                                                                                     |                                                                                                                                                                                                |
| Company has made primary assess<br>claims with the insurance company<br>impairment test has been carried o<br>equipment damaged due to fire and th<br>eligible for the replaceable amount of                                                                                                                                                                                                                                                                                                                                                                                                                                                                                                                                                                                                                                                                                                                                                                                                                                                                                                                                                                                                                                                                                                                                                                                                                                                                                                                                                                                                                                                                                                                                                                                                                                                                                                                                                                                                                                                                                                                                     | ment. Hence,<br>turing plants of t<br>nent of the phy<br>y. During the o<br>ut based on t<br>e same has bee<br>the assets and                                                | ng of specia<br>disclosure of<br>the Company<br>ysical damag<br>quarter and<br>he primary a<br>n given effec<br>inventory da                                  | Ity chemical<br>of segment-v<br>located at Sa<br>e and financi<br>nine months<br>issessment<br>t to in the fina<br>maged due t                                        | s which the<br>vise informa<br>achin, Gujara<br>ial impact ow<br>ending on<br>of inventory<br>ancial statem<br>o fire, equiva                                  | ny is primaril<br>managemen<br>tion is not i<br>t in Septemb<br>ving to the fir<br>December 3<br>and Propert<br>ents. The cor<br>lent amount                                     | is of various<br>y engaged in<br>t and CODIV<br>required and<br>er, 2022. The<br>e and lodged<br>1, 2022, ar<br>y, plant and<br>npany, being<br>of the assets                                  |
| accordingly not provided.<br>[3] A fire broke out at one of the manufact<br>Company has made primary assess<br>claims with the insurance company<br>impairment test has been carried o<br>equipment damaged due to fire and th                                                                                                                                                                                                                                                                                                                                                                                                                                                                                                                                                                                                                                                                                                                                                                                                                                                                                                                                                                                                                                                                                                                                                                                                                                                                                                                                                                                                                                                                                                                                                                                                                                                                                                                                                                                                                                                                                                   | ment. Hence,<br>turing plants of the<br>nent of the phy<br>y. During the of<br>ut based on the<br>same has bee<br>the assets and<br>s insurance cla<br>a.<br>ended an interi | ng of specia<br>disclosure of<br>the Company<br>ysical damag<br>quarter and<br>he primary a<br>n given effec<br>inventory da<br>im receivable<br>m dividend o | Ity chemical<br>of segment-v<br>located at Sa<br>e and financion<br>nine months<br>issessment<br>t to in the final<br>maged due t<br>is. The final in<br>f INR 0.60 @ | s which the<br>vise informa<br>achin, Gujara<br>ial impact ow<br>ending on<br>of inventory<br>ncial statem<br>o fire, equiva<br>npact shall to<br>0 6% per equ | ny is primaril<br>managemen<br>tion is not i<br>t in Septemb<br>ving to the fir<br>December 3<br>and Propert<br>ents. The cor<br>lent amount<br>be given effec<br>ity share of t | is of various<br>y engaged in<br>t and CODIV<br>required and<br>er, 2022. The<br>e and lodged<br>1, 2022, ar<br>y, plant and<br>mpany, being<br>of the assets<br>t to based or<br>face value o |