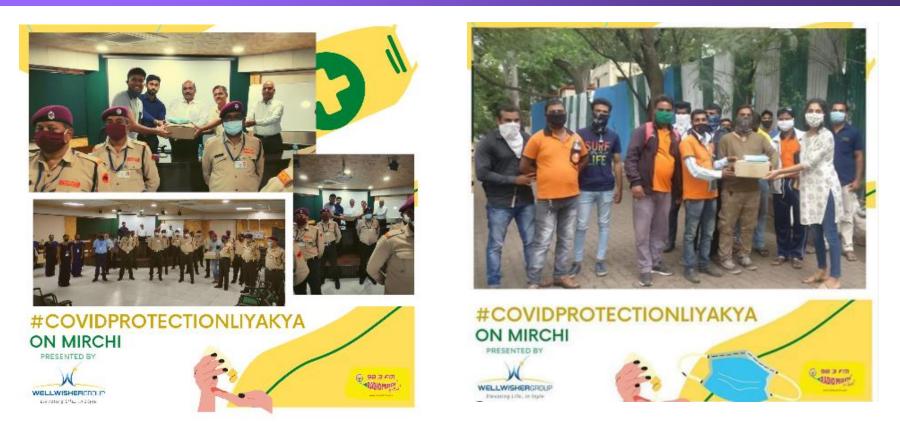

#### Mirchi Chandigarh – Salaam to Corona Warriors

• Mirchi Pune Team Distributes 5000 essential kits containing Sanitisers and Masks across parts of Pune to frontline workers as well as to those who cant afford these safety items.