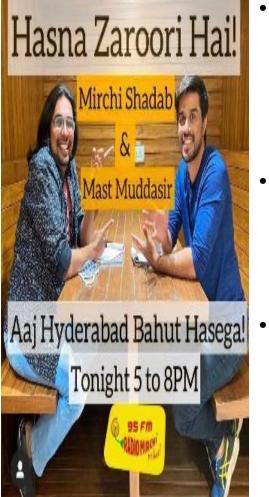

#### Hasna Zaroori Hai – Hyderabad 95

- Hasna Zaroori Hai was
  Mirchi 95's search for
  original Hyderabadi
  comedy talent to feature
  on air alongside RJ
  Shadab
- The winner, Mudassir, co-hosted his own show, *Mast Mudassir*, on Mirchi Shadab's evening show
  - It was covered by Times Of India and got an enthusiastic reception by Mirchi 95 listeners