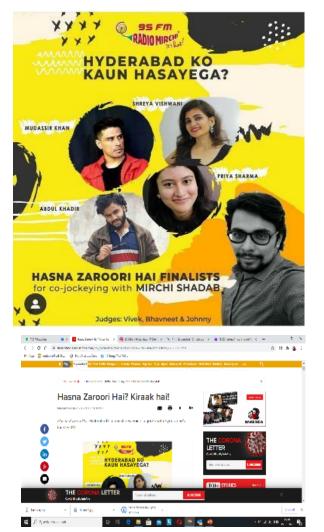

#### Hasna Zaroori Hai – Hyderabad 95

- Hasna Zaroori Hai was
  Mirchi 95's search for
  original Hyderabadi
  comedy talent to feature
  on air alongside RJ
  Shadab
- The winner, Mudassir, co-hosted his own show, *Mast Mudassir*, on Mirchi Shadab's evening show
  - It was covered by Times Of India and got an enthusiastic reception by Mirchi 95 listeners