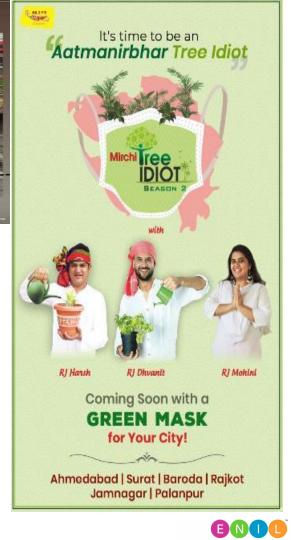

### **Gujarat - Mirchi Aatmanirbhar Tree Idiot**

- A tree plantation drive
- 1.18 lac+ sapling registrations.
- 80 Live Sessions; Dhvanit's session crossed 1 crore+ post reach during the campaign.
- 5.65 lacs social media interactions