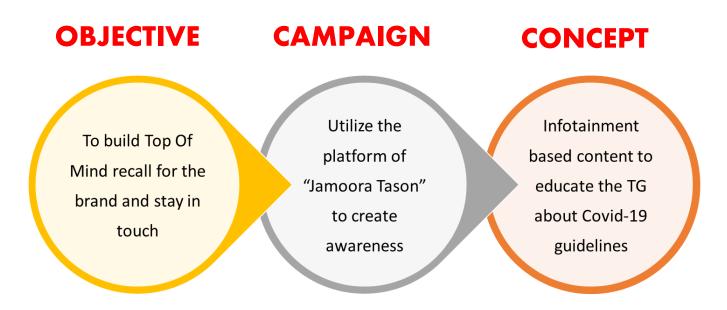

|                | ß                                                                                                 |  |

Mirchi now streams 25 online radio stations.



#### **Presence on YouTube**

#### Mirchi's YouTube network crossed 11Mn Subscribers



Celebrating 5Mn Subscribers of *Filmy Mirchi* channel with a contest on YT channel (2L+ views)







A Special video on Independence day with Swapnil Joshi, Rasika Duggal and Vinay Pathak – highlighting the issues of fake news and

Did Bollywood Celeb interviews over zoom calls rumors on SM and message groups



#### **Gulf Oil – Jamoora Tason**









#### **Sanofi – Podcast Series**



Average consumption of **5 to 6 minutes from Day 1 (all organic)** Mirchi to be the first company to create content for Doctors in the industry and Sanofi became the first pharma player to execute a Podcast for Doctors.



### **MULTI MEDIA SOLUTIONS**



### Friendship day Jam



#### **Amazon : Shakuntala Devi**





**Promotion of release of Shakuntala Devi on Amazon Prime** 



へ Up Next

1:53

#### **ORIGINAL CONTENT**



#### **Original Content**



Launched another Punjabi webseries 'Back Stage Boys' Licensed to MX Player



#### **Impact Properties**



#### **Mirchi Startup Express (Ahmedabad)**



- Mirchi Startup Express is a radio e-event where Mirchi invited budding entrepreneurs of Gujarat to register and present their startup idea