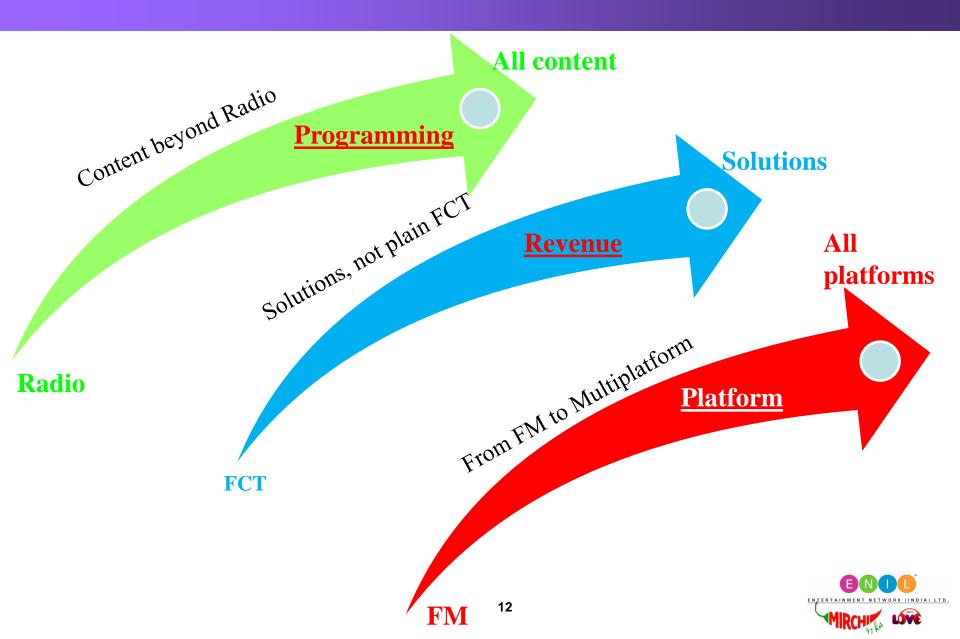

| (627.7)    | (72.9%)                 | 37.4       | 1.5%                    | (1777.5%)  |



# **Business Review**



### **Key Operating Highlights**

- Middle East expansion : Launch in Qatar and Bahrain early next year
- Mirchi launched its first App in USA on both IOS and Android;

Downloads crossed 115K with 52K followers

- Mirchi Play has 25 online stations now available on landing page of Gaana app
- Mirchi continues to have the largest social media footprint amongst private FM players
- Mirchi's Youtube Network crossed 11mn subscribers during the quarter
- Time brokerage arrangement for 1600AM frequency in New York discontinued with effect from Oct 31, 2020
- Advertising Sales Agreement (ASA) with TVTN discontinued w.e.f. September 1, 2020



#### **Strategy : Three Pivots**



#### **MIRCHI DIGITAL**



### **Online Radio**

| LIVE WEB<br>RADIOS<br>Click on image and listen to LIVE Radio