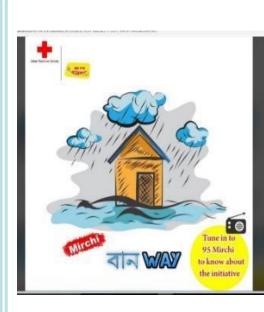

#### Baan Way – An initiative on Assam Floods

Mirchi collaborated with Indian Red Cross Society to of help victims Assam Floods in the month of August. Mirchi helped the with society donation appeals. And also talked about the heroic of Assam stories flood fighters.