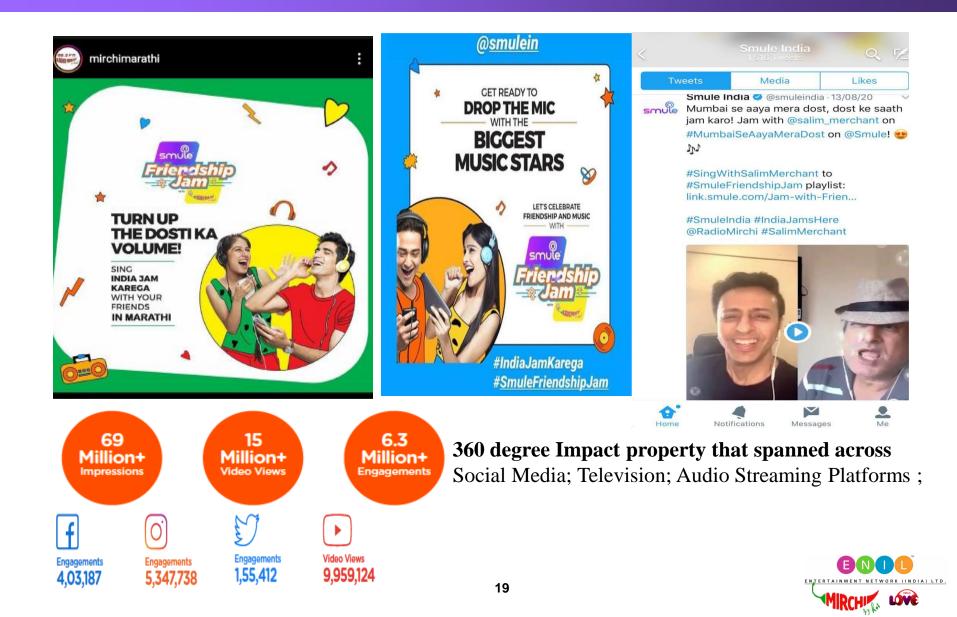

streams 25 online radio stations.



#### **Presence on YouTube**

#### Mirchi's YouTube network crossed 11Mn Subscribers



Celebrating 5Mn Subscribers of *Filmy Mirchi* channel with a contest on YT channel (2L+ views)







A Special video on Independence day with Swapnil Joshi, Rasika Duggal and Vinay Pathak – highlighting the issues of fake news and

Did Bollywood Celeb interviews over zoom calls rumors on SM and message groups



#### **Gulf Oil – Jamoora Tason**









#### **Sanofi – Podcast Series**



Average consumption of **5 to 6 minutes from Day 1 (all organic)** Mirchi to be the first company to create content for Doctors in the industry and Sanofi became the first pharma player to execute a Podcast for Doctors.



### **MULTI MEDIA SOLUTIONS**



### Friendship day Jam



#### **Amazon : Shakuntala Devi**





**Promotion of release of Shakuntala Devi on Amazon Prime** 



へ Up Next

1:53

#### **ORIGINAL CONTENT**



#### **Original Content**



Launched another Punjabi webseries 'Back Stage Boys' Licensed to MX Player



#### **Impact Properties**



#### **Mirchi Startup Express (Ahmedabad)**



- Mirchi Startup Express is a radio e-event where Mirchi invited budding entrepreneurs of Gujarat to register and present their startup idea to a panel of Mirchi. Shortlisted idea will be nurtured and developed by the sponsor at their incubation center.
- Promotion of the event resulted in 1850 registrations for the event



#### Havmor Passport (Ahmedabad)





Havmor Passport is a mini series executed by Havmor featuring Gujarati Film star Malhar Thakar, sitt