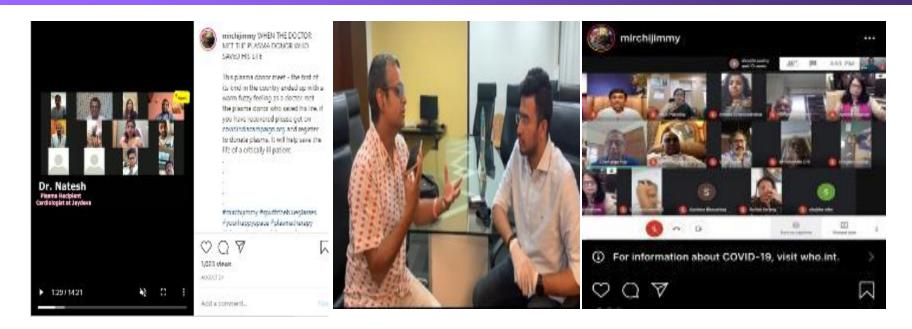

#### Bengaluru – Mere pas plasma hai

- We organized the first ever plasma donor and recipient meet.
- RJ Jimmy became the poster boy for plasma donation in Bengaluru. We ran a campaign on air to get people to become superheroes to donate plasma