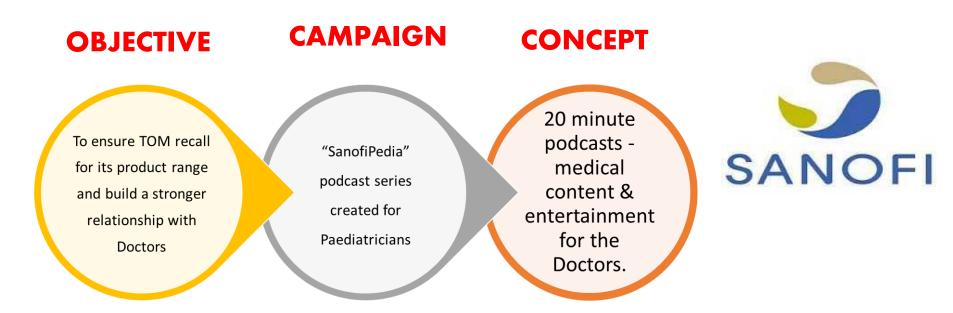

#### **Sanofi – Podcast Series**

Average consumption of **5 to 6 minutes from Day 1 (all organic)** Mirchi to be the first company to create content for Doctors in the industry and Sanofi became the first pharma player to execute a Podcast for Doctors.