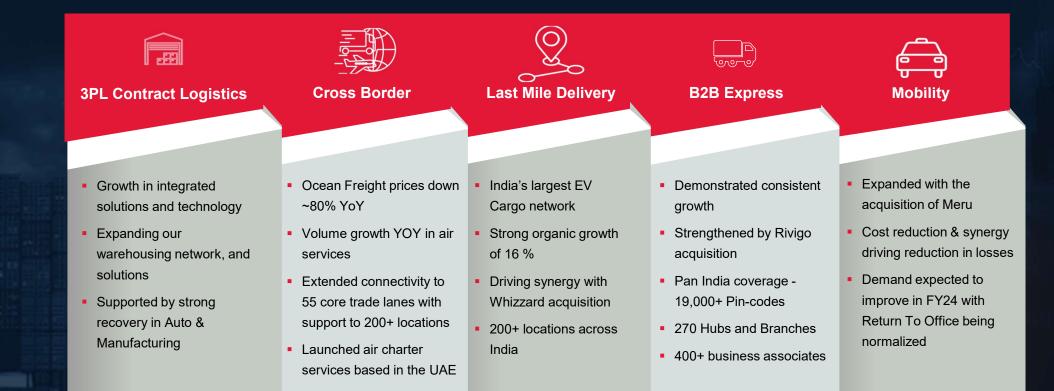

### Business Highlights FY 22-23

Acquisitions – Accelerating our journey

# WHIZARD

**Deep Digital Capabilities Network Expansion Integrated offerings** 

mahindra LOGISTICS

### Path to Value Creation

Growing the 3PL business by increasing share of solutions and cost optimization

Scale up of new businesses driving revenue and margin enhancement

Driving operational excellence across all segments with Common Operating Systems & unlocking synergies

Continuing to accelerate the turnaround of the mobility business

"Dream about achieving the impossible - because impossible things do happen."