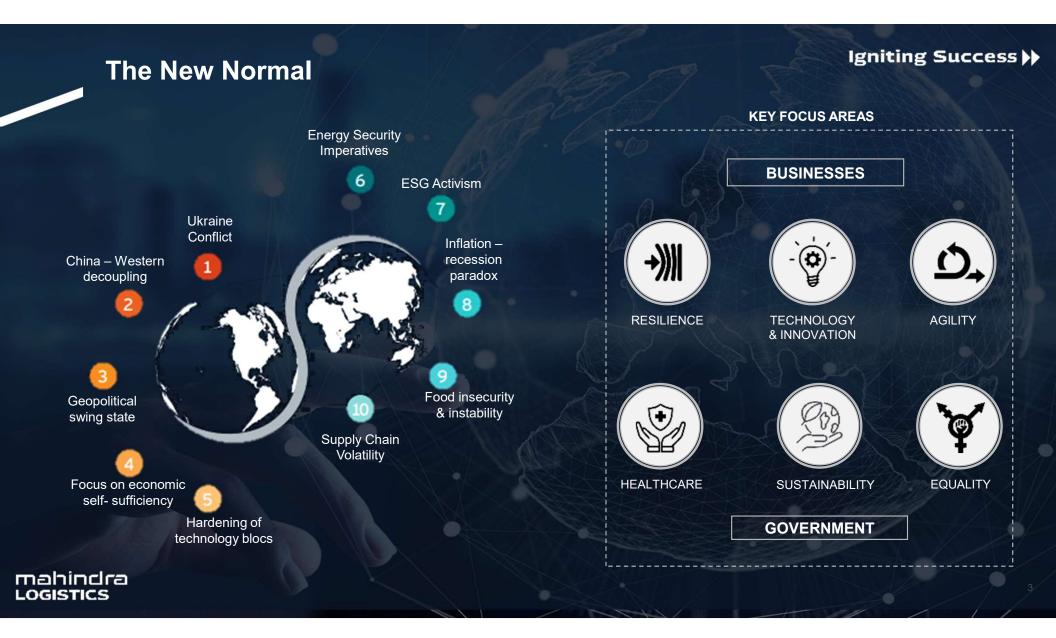

### India – Resilient & Resurgent

- India's GDP has reached \$3.75 trillion in 2023,
- Bright spot' in the global economy fifth largest economy in the world
- Propelling towards a path of "inclusive" growth
- Easing of supply chain constraints helped drive recovery in many sectors, especially in automotive and discrete manufacturing
- Unprecedented expansion in infrastructure Substantial investments made across sectors
- Significant public sector and government investments in areas of climate change and decarbonization

trillion India is aiming to be a \$5 trillion economy by 2025-26

### India's Logistics sector – A year of transformation

National Logistics Policy (NLP)

Digitalization ULIP & ONDC

Integrated Development Gati Shakti

Decarbonization programs

Foster the growth of formalized players Support reduction of logistics costs to 8-10% of GDP Accelerate Make In India

Rise to be 10,000 Crores by FY 26