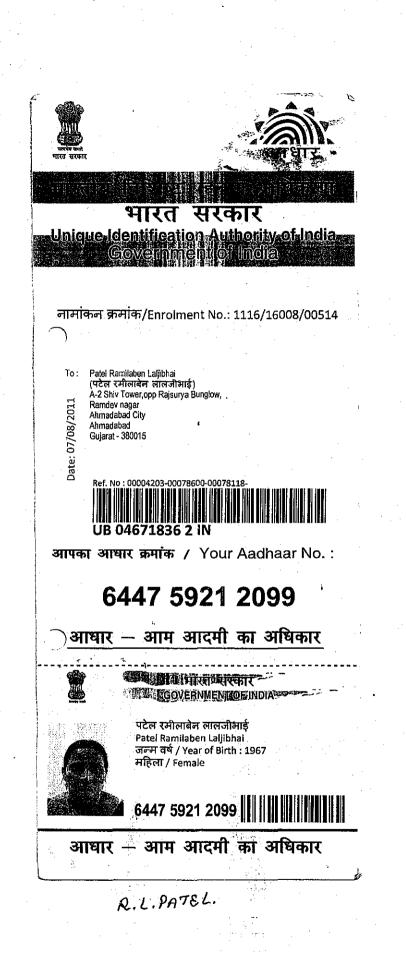

# RAMILABEN LALJIBHAI PATEL LALJIBHAI KALIDAS PATEL

A/2, Shiv Tower, Nr. Nandan Flat Opp. Rajsuya Bunglows, Ramdevnagar Road, Satellite, Ahmedabad-380015. (M) 9879615118. Folio No.: 011514

# Respected Sir/Madam,

I would like to humbly inform you that I have lost my share certificates of SEAMEC LTD ( Share Certificate No. 46321 Folio No. 011514 Distinctive Nos 28358701-28358800 Total Shares 100. As far as I can remember I must have lost/misplaced them during shifting of my house from Pahelo Vas, Jodhpur Gam, Satellite, Ahmedabad-380015 to A/2, Shiv Tower, Nr. Nandan Flat, Opp. Rajsuya Bunglows, Ramdevnagar Road, Satellite, Ahmedabad-380015. I have tried to find them at all possible places including home and office, but I have failed to locate it.

Yours Faithfully

R.L. PATEL

RAMILABEN LALJIBHAI PATEL

LALJIBHAI KALIDAS PATEL

ચાર્જ અમલદાર શ્રી સેટેલાઇટ પોલીસ સ્ટેશન અમદાવાદ શહેર

> વિષય : સ્ટે.ડા મા નોંધ કરવા બાબત જય ભારત સાથે એમ.જી.લીંબોલા પો.સ.ઇ નોકરી-સેટેલાઇટ પો.સ્ટેશન