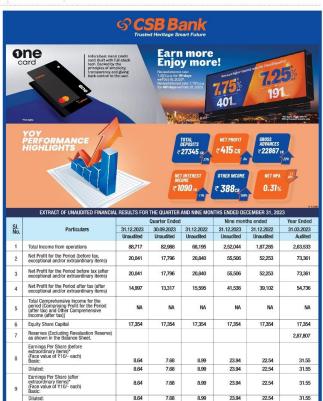

Joint Stutisting Auditions of the Bank, viz MM Maksurd M. Chitale & Co., Charlened Accountants see for the quarter /nine months ended December 31, 2022 and for the year ended Murch 31, ed Accountants. December 31, 2023, filed with the stock exchanges under Regulation 33 of the Securities and addied Instancial resists for the quarter and nine months ended December 31, 2023 is available.

|            | Particulars                                                                                                                                  | Quarter Ended           |                         |                         | Nine months ended       |                         | Year Ended            |
|------------|----------------------------------------------------------------------------------------------------------------------------------------------|-------------------------|-------------------------|-------------------------|-------------------------|-------------------------|-----------------------|
| SI.<br>No. |                                                                                                                                              | 31.12.2023<br>Unaudited | 30.09.2023<br>Unaudited | 31.12.2022<br>Unaudited | 31.12.2023<br>Unaudited | 31.12.2022<br>Unaudited | 31.03.2023<br>Audited |
|            |                                                                                                                                              |                         |                         |                         |                         |                         |                       |
| 1          | Total Income from operations                                                                                                                 | 88,717                  | 82,988                  | 68,195                  | 2,52,044                | 1,87,285                | 2,63,533              |
| 2          | Net Profit for the Period (before tax, exceptional and/or extraordinary items)                                                               | 20,041                  | 17,796                  | 20,840                  | 55,506                  | 52,253                  | 73,361                |
| 3          | Net Profit for the Period before tax (after exceptional and/or extraordinary items)                                                          | 20,041                  | 17,796                  | 20,840                  | 55,506                  | 52,253                  | 73,361                |
| 4          | Net Profit for the Period after tax (after exceptional and/or extraordinary items)                                                           | 14,997                  | 13,317                  | 15,595                  | 41,536                  | 39,102                  | 54,736                |
| 5          | Total Comprehensive Income for the<br>period (Comprising Profit for the Period<br>(after tax) and Other Comprehensive<br>Income (after tax)) | NA                      | NA                      | NA                      | NA                      | NA                      | N#                    |
| 6          | Equity Share Capital                                                                                                                         | 17,354                  | 17,354                  | 17,354                  | 17,354                  | 17,354                  | 17,354                |
| 7          | Reserves (Excluding Revaluation Reserve) as shown in the Balance Sheet.                                                                      |                         |                         |                         |                         |                         | 2,87,807              |
| 8          | Earnings Per Share (before<br>extraordinary items)*<br>(Face value of ₹10/- each)<br>Basic:                                                  | 8.64                    | 7.68                    | 8.99                    | 23.94                   | 22.54                   | 31.55                 |
|            | Diluted:                                                                                                                                     | 8.64                    | 7.68                    | 8.99                    | 23.94                   | 22.54                   | 31.55                 |
| 9          | Earnings Per Share (after<br>extraordinary items)*<br>(Face value of ₹10/- each)<br>Basic:                                                   | 8.64                    | 7.68                    | 8.99                    | 23.94                   | 22.54                   | 31.56                 |
| - 1        | Diluted:                                                                                                                                     | 8.64                    | 7.68                    | 8.99                    | 23.94                   | 22.54                   | 31,55                 |

 filed with the stock exchanges under Regulation 33 of the Securities an ults for the quarter and nine months ended December 31, 2023 is available Pralay Mondal ging Director & CEO DIN:00117994

CSB Bank Limited, Royd. Office: "CSB Bhavan", Post Box No. 502, St. Mary's College Read, Thrissur - 680 020, Kernia, India.
Tab. +91 487-2330201 Face: +91 487-2338764 | Website: www.csb.co. in | Email: board@csb.co. in | Corporate Identity Number: L65191K1,1920PL0200175