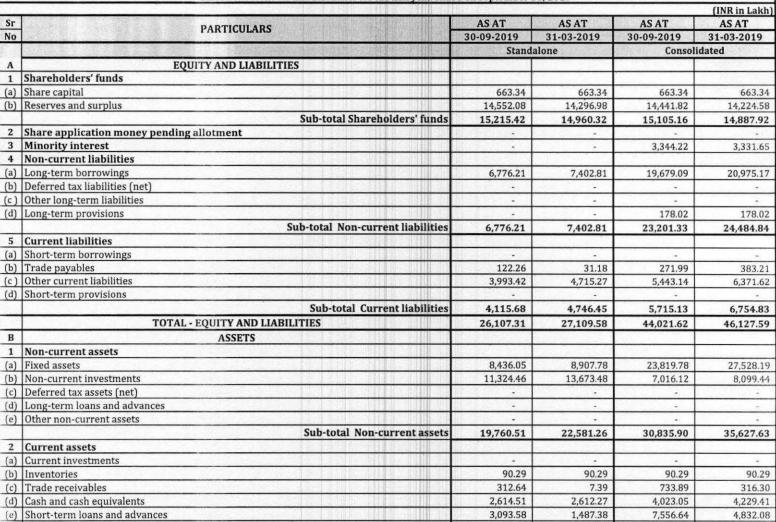

Statement of Assets and Liabilities for the half year ended on September 30, 2019

**Sub-total Current assets** 

**TOTAL - ASSETS** 

Date:- November 14, 2019

(f) Other current assets

Place:- Vadodara

OLAR LIMITATION OF THE PROPERTY OF THE PROPERT

330.99

4,528.32

27,109.58

235.78

6,346.80

26,107.31

For, Waa Solar Limited

781.85

13,185.72

44,021.62

Amit Khurana Managing Director [DIN: 00003626]

1,031.88

10,499.96

46,127.59

CIN: L40106GJ2009PLC076764

Registered Office: Madhav House, Plot No. -04, Nr. Panchratna Building, Subhanpura, Vadodara - 390 023