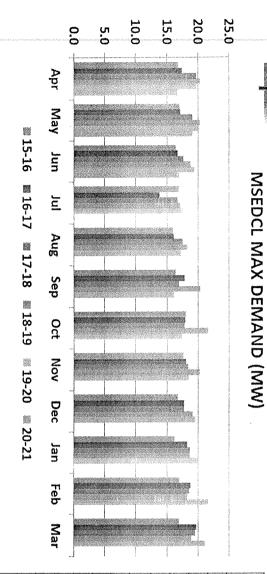

## Amravati Project: PLF and PAF

- April 2020 impacted on account of the Covid-19 pandemic, with demand dropping by 25% in Overall power demand of the country (including Maharashtra) was severely
- This has impacted the PLF for the Amravati Plant as well in the first quarter of FY21

Source: CEA, MSLDC