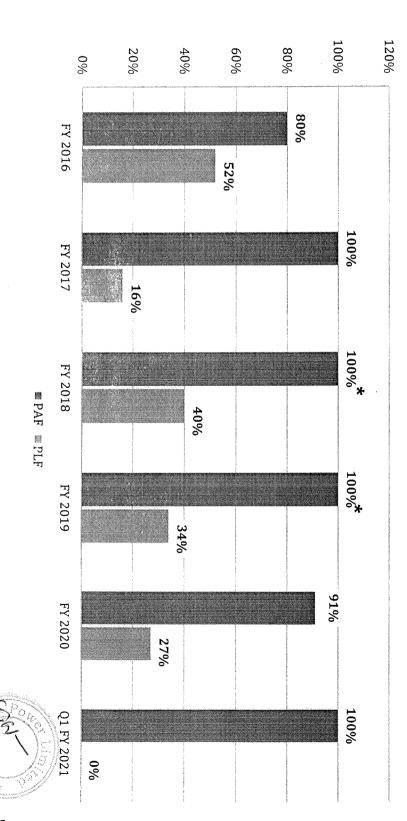

## Amravati Project: PLF and PAF

- April 2020 impacted on account of the Covid-19 pandemic, with demand dropping by 25% in Overall power demand of the country (including Maharashtra) was severely
- This has impacted the PLF for the Amravati Plant as well in the first quarter of FY21